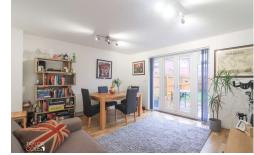

FAMILY LOUNGE 13' 10" x 12' 7" (4.22m x 3.84m)

BREAKFAST KITCHEN 12' 4" x 8' 9" (3.76m x 2.67m)

GUEST CLOAKROOM 6' 1" x 3' 4" (1.86m x 1.04m)