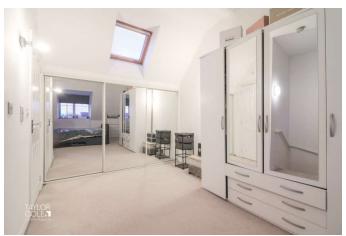

## SECOND FLOOR

Ascending to the second floor, you will find the excellent main bedroom characterised by captivating vaulted ceilings. This spacious room allows for a host of bedroom furnishings and bespoke lighting fixtures. A range of 'Velux' and traditional windows invite natural light, creating a truly superb space. The bedroom is further enhanced by a sleek en suite bathroom, adding to the functionality and appeal of the home.

BEDROOM ONE 22' 2" x 13' 10" (6.78m x 4.23m)

EN SUITE 7' 6" x 4' 7" (2.31m x 1.41m)