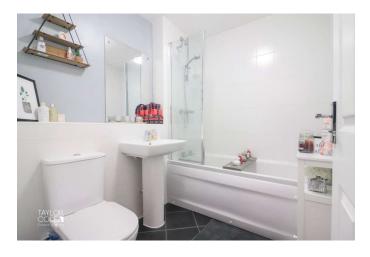

## SECOND FLOOR

Ascending to the second floor, you will find the excellent main bedroom characterised by captivating vaulted ceilings. This spacious room allows for a host of bedroom furnishings and bespoke lighting fixtures. A range of 'Velux' and traditional windows invite natural light, creating a truly superb space. The bedroom is further enhanced by a sleek en suite bathroom, adding to the functionality and appeal of the home.

BEDROOM ONE 22' 2" x 13' 10" (6.78m x 4.23m)

EN SUITE 7' 6" x 4' 7" (2.31m x 1.41m)