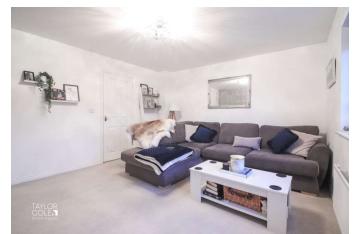

FAMILY LOUNGE 13' 10" x 12' 7" (4.22m x 3.84m)

BREAKFAST KITCHEN 12' 4" x 8' 9" (3.76m x 2.67m)

GUEST CLOAKROOM 6' 1" x 3' 4" (1.86m x 1.04m)