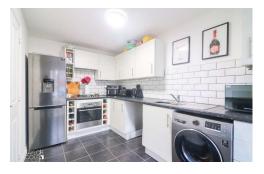

The elegant kitchen, positioned at the front of the house, is perfectly tailored for contemporary living. It boasts a wealth of storage, sleek base units, integrated appliances, and space for a freestanding dining set, offering both style and functionality.

FAMILY LOUNGE 13' 10" x 12' 7" (4.22m x 3.84m)

BREAKFAST KITCHEN 12' 4" x 8' 9" (3.76m x 2.67m)

GUEST CLOAKROOM 6' 1" x 3' 4" (1.86m x 1.04m)