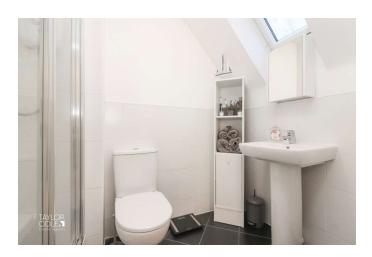

## SECOND FLOOR

Ascending to the second floor, you will find the excellent main bedroom characterised by captivating vaulted ceilings. This spacious room allows for a host of bedroom furnishings and bespoke lighting fixtures. A range of 'Velux' and traditional windows invite natural light, creating a truly superb space. The bedroom is further enhanced by a sleek en suite bathroom, adding to the functionality and appeal of the home.

BEDROOM ONE 22' 2" x 13' 10" (6.78m x 4.23m)

EN SUITE 7' 6" x 4' 7" (2.31m x 1.41m)