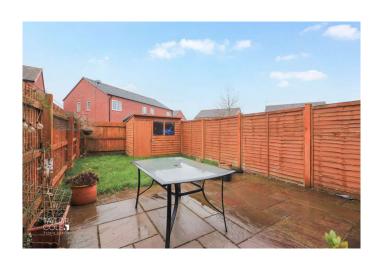

### **OUTSIDE**

#### **REAR GARDEN**

Outside, the property offers a delightful and low-maintenance approach. The harmonious composition of slab-paved and pebbled areas promotes an array of external seating options, with the plot being enveloped by secure timber fencing, ensuring privacy and security.