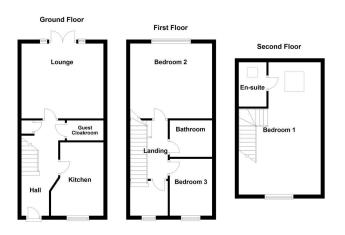

# **GROUND FLOOR**

Upon entering, you're met with an inviting and cosy ambience. The airy reception hallway grants access to a handy guest cloakroom, the staircase to the first-floor landing, and multiple storage options, ensuring practicality is at the heart of this home.

The elegant kitchen, positioned at the front of the house, is perfectly tailored for contemporary living. It boasts a wealth of storage, sleek base units, integrated appliances, and space for a freestanding dining set, offering both style and functionality.

FAMILY LOUNGE 13' 10" x 12' 7" (4.22m x 3.84m)

BREAKFAST KITCHEN 12' 4" x 8' 9" (3.76m x 2.67m)

GUEST CLOAKROOM 6' 1" x 3' 4" (1.86m x 1.04m)

#### FIRST FLOOR

The first floor comprises two of the three bedrooms, each offering well-proportioned spaces suitable for flexible living arrangements. A most pleasant family bathroom on this floor features a tasteful three-piece suite with quality tiled surrounds.

BEDROOM TWO 13' 10" x 12' 7" (4.22m x 3.84m)

BEDROOM THREE 9' 6" x 7' 1" (2.92m x 2.17m)

BATHROOM 7' 1" x 6' 2" (2.17m x 1.89m)

## SECOND FLOOR

Ascending to the second floor, you will find the excellent main bedroom characterised by captivating vaulted ceilings. This spacious room allows for a host of bedroom furnishings and bespoke lighting fixtures. A range of 'Velux' and traditional windows invite natural light, creating a truly superb space. The bedroom is further enhanced by a sleek en suite bathroom, adding to the functionality and appeal of the home.

BEDROOM ONE 22' 2" x 13' 10" (6.78m x 4.23m)

EN SUITE 7' 6" x 4' 7" (2.31m x 1.41m)