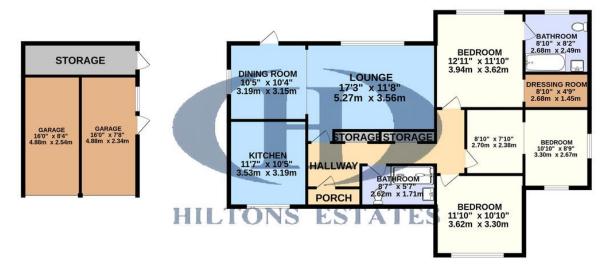

## GROUND FLOOR 0 sq.ft. (0.0 sq.m.) approx.

Score Energy rating Current Potential
92+ A
81-91 B
69-80 C
55-68 D
39-54 E
21-38 F
1-20 G

## TOTAL FLOOR AREA: 1545sq.ft. (143.5 sq.m.) approx.

White every attempt has been made to ensure the accuracy of the floorplan contained here, measurements of doors, windows; reambers made to ensure the accuracy of the floorplan contained here, measurements of doors, windows; reambers made and the second of the second o