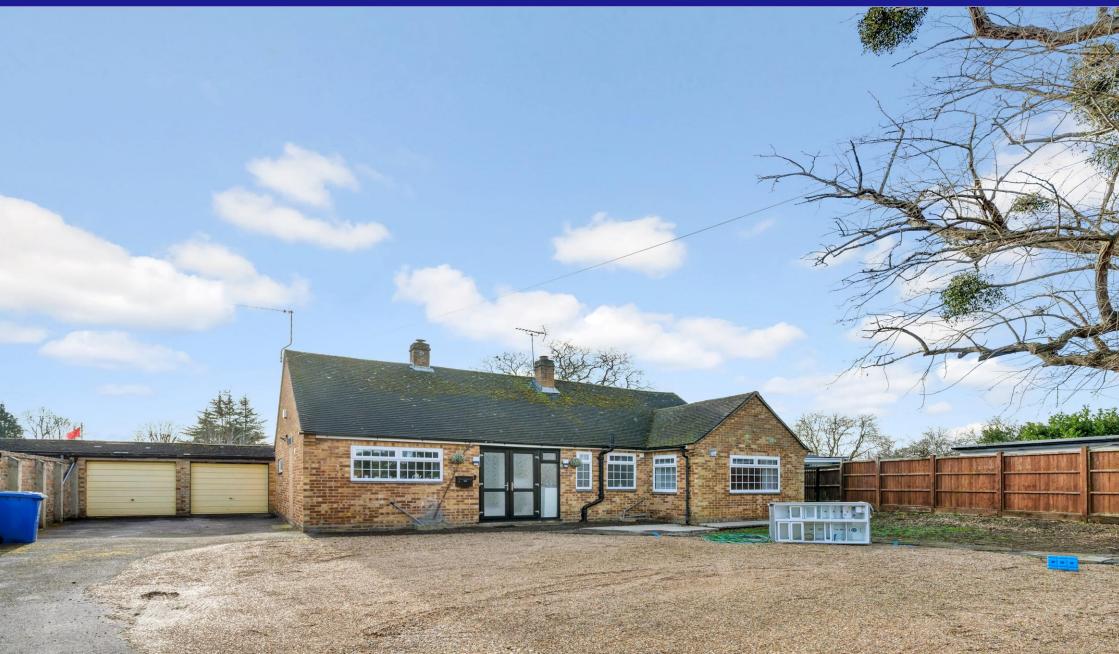

## PARK AVENUE, STAINES-UPON-THAMES, TW19 5EU OFFERS IN REGION OF £680,000

Within half a mile of Sunnymeads Train Station, this detached Bungalowis situated in Wraysbury village on a desirable road. The lodging includes three double bedrooms, the master with a walk-in wardrobe and ensuite and the second bedroom with a dressing room. The property also has a large lounge/diner with access to the back garden, a modern fitted kitchen, and a modern family bathroom. The façade provides plenty of parking with a double garage and gravel driveway, while the back garden is primarily lawned with a terrace. Internal viewing is strictly by appointment only and is advised.

Three double bedrooms, including a master with ensuite and walk-in wardrobe.

Large lounge/diner, modern kitchen, and family bathroom.

Double garage and gravel driveway for parking.

Lawn garden with a terrace; viewing by appointment only.