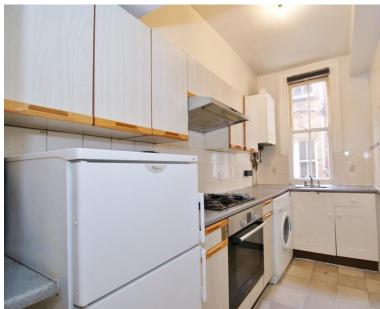

## **Key Features**

- Spacious First Floor Flat
- Two Double Bedrooms
- Separate Reception Room
- Kitchen
  - Tiled Bathroom
- Communal Rear Garden
- Two minute walk to Willesden Green Station

## **Description**

Spacious first floor two bedroom flat. Benefits include two double bedrooms, separate reception room, kitchen, tiled bathroom, communal rear garden. Located close to a variety of shops, coffee shops, bars and restaurants, a two minute walk to Willesden Green Station (Zone 2, Jubilee Line), well connected to all public transport routes. AVAILABLE NOW!