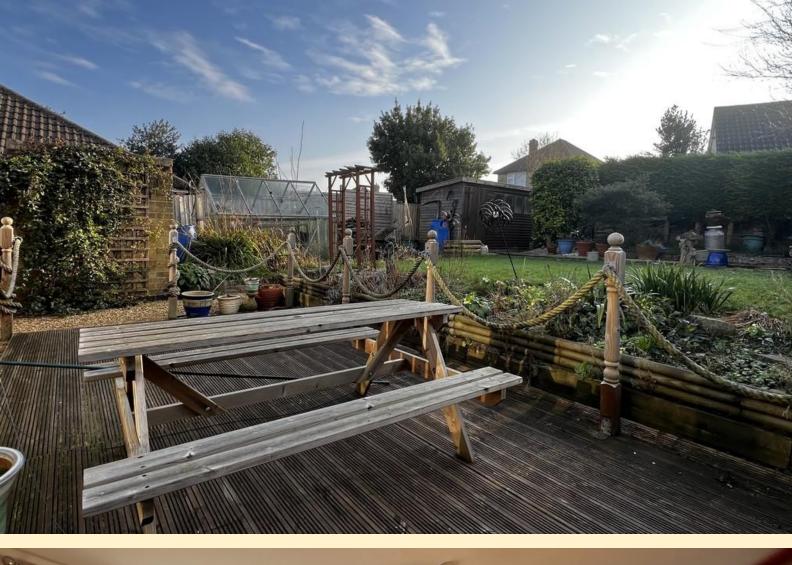

**GARAGE** Having double doors, power and lighting, plumbing for a washing machine and door to the rear garden.

**REAR GARDEN** Private south facing garden having a decked seating area adjacent to the bungalow, garden tap, brick outhouse with WC, garden shed and greenhouse, formal lawn with flower and shrub borders and a further large garden shed.