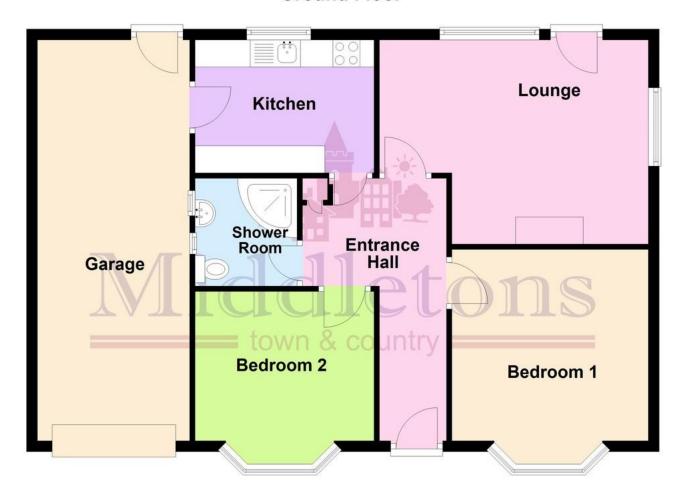

The accomodation on offer comprise; entrance hall, lounge, kitchen, bathroom and two bedrooms.

Outside the property benefits from ample off road parking with space in front and to the side of the bungalow, a single garage and a good sized rear garden.

**ENTRANCE HALL** Part glazed door into the entrance hall, radiator, built-in storage cupboard and carpet flooring.

**LOUNGE** 17' 8" x 11' 11" (5.39m x 3.64m) Having a window and external door to the rear garden, obscure glazed window to the side, radiator, feature open fireplace and carpet flooring.

**KITCHEN** 12' 10" x 9' 8" (3.92m x 2.95m reducing to 2.43m) Fitted with a modern range of wall, base and drawer units topped with work surfaces, ceramic sink and drainer unit, tiled splash backs, integrated dishwasher, brand new Logik eye level oven, Cooke and Lewis gas hob with extractor hood over. Window over looking the rear garden, external door to the garage and tiled flooring.

**BEDROOM ONE** 11' 1"  $\times$  13' 10" (3.38m  $\times$  4.24m) Having a bay window to the front aspect, radiator and carpet flooring.

**SHOWER ROOM** Comprising of a corner shower cubicle with shower riser and fixed waterfall shower head, pedestal wash hand basin, low flush WC and a heated towel rail. Obscure glazed windows, part tiled walls and tiled flooring.

**BEDROOM TWO** 11' 11" x 9' 3" (3.65m x 2.84m) Having a bay window to the front aspect, radiator and carpet flooring.

**FRONT ASPECT** Having been landscaped to provide off road parking to the front with a raised, low maintenance shrub garden behind and to the side. Further off road parking on the driveway to the side which leads to the single garage. Pathway and courtesy lighting to the front door.

**GARAGE** Having double doors, power and lighting, plumbing for a washing machine and door to the rear garden.

**REAR GARDEN** Private south facing garden having a decked seating area adjacent to the bungalow, garden tap, brick outhouse with WC, garden shed and greenhouse, formal lawn with flower and shrub borders and a further large garden shed.

## **Ground Floor**

This floorplan has been produced by Middletons as a guide only. For further information call 01664 566258. Plan produced using PlanUp.