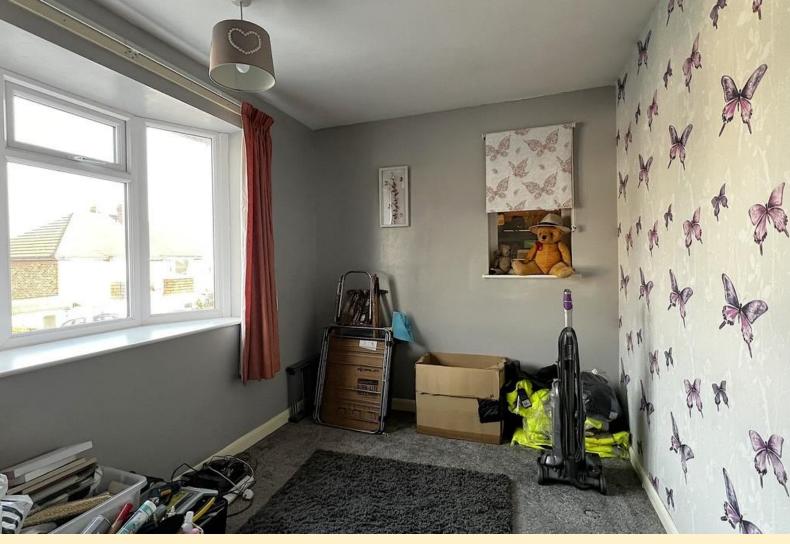

**BEDROOM TWO** 11' 11" x 9' 3" (3.65m x 2.84m) Having a bay window to the front aspect, radiator and carpet flooring.

**FRONT ASPECT** Having been landscaped to provide off road parking to the front with a raised, low maintenance shrub garden behind and to the side. Further off road parking on the driveway to the side which leads to the single garage. Pathway and courtesy lighting to the front door.