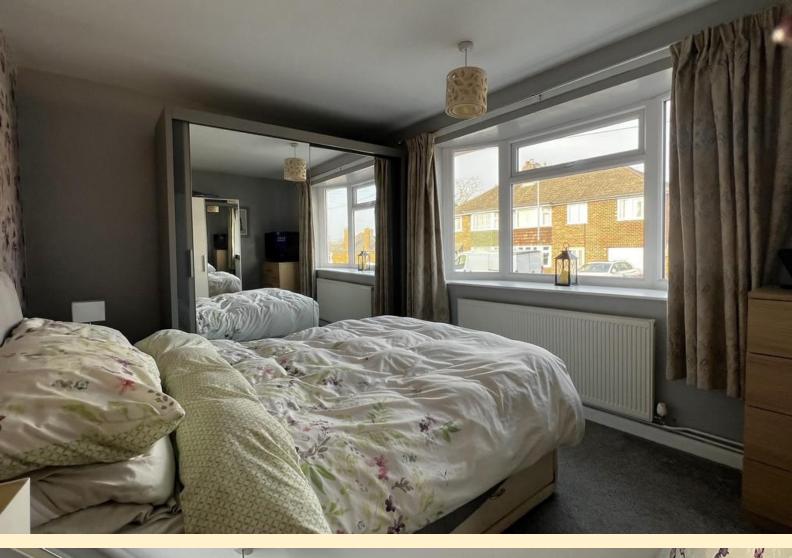

**BEDROOM ONE** 11' 1"  $\times$  13' 10" (3.38m  $\times$  4.24m) Having a bay window to the front aspect, radiator and carpet flooring.

**SHOWER ROOM** Comprising of a corner shower cubicle with shower riser and fixed waterfall shower head, pedestal wash hand basin, low flush WC and a heated towel rail. Obscure glazed windows, part tiled walls and tiled flooring.

**BEDROOM TWO** 11' 11" x 9' 3" (3.65m x 2.84m) Having a bay window to the front aspect, radiator and carpet flooring.

**FRONT ASPECT** Having been landscaped to provide off road parking to the front with a raised, low maintenance shrub garden behind and to the side. Further off road parking on the driveway to the side which leads to the single garage. Pathway and courtesy lighting to the front door.