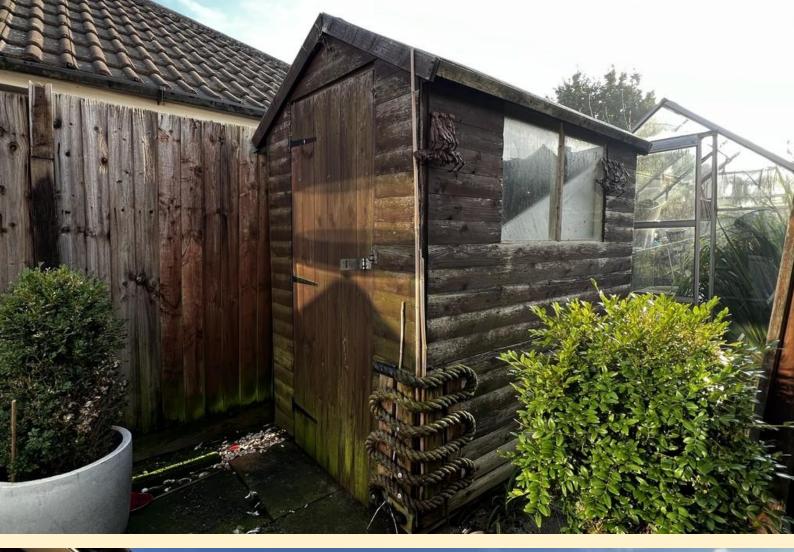

**GARAGE** Having double doors, power and lighting, plumbing for a washing machine and door to the rear garden.

**REAR GARDEN** Private south facing garden having a decked seating area adjacent to the bungalow, garden tap, brick outhouse with WC, garden shed and greenhouse, formal lawn with flower and shrub borders and a further large garden shed.