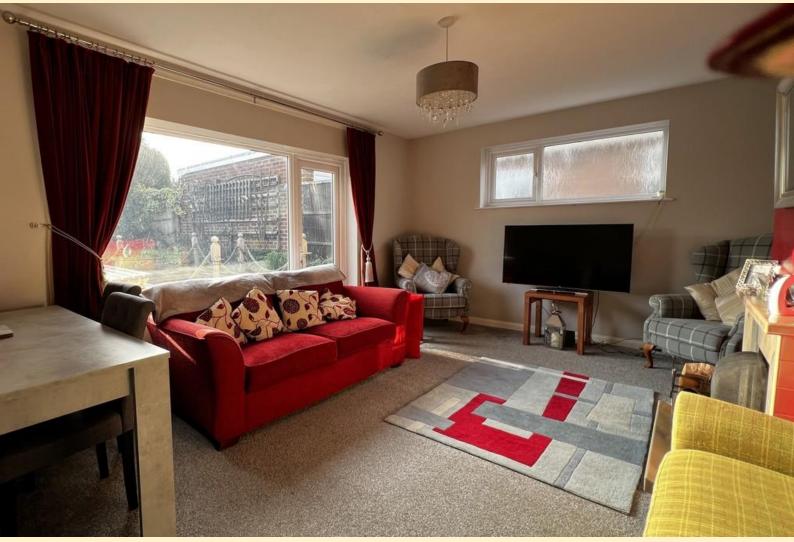

**ENTRANCE HALL** Part glazed door into the entrance hall, radiator, built-in storage cupboard and carpet flooring.

**LOUNGE** 17' 8" x 11' 11" (5.39m x 3.64m) Having a window and external door to the rear garden, obscure glazed window to the side, radiator, feature open fireplace and carpet flooring.