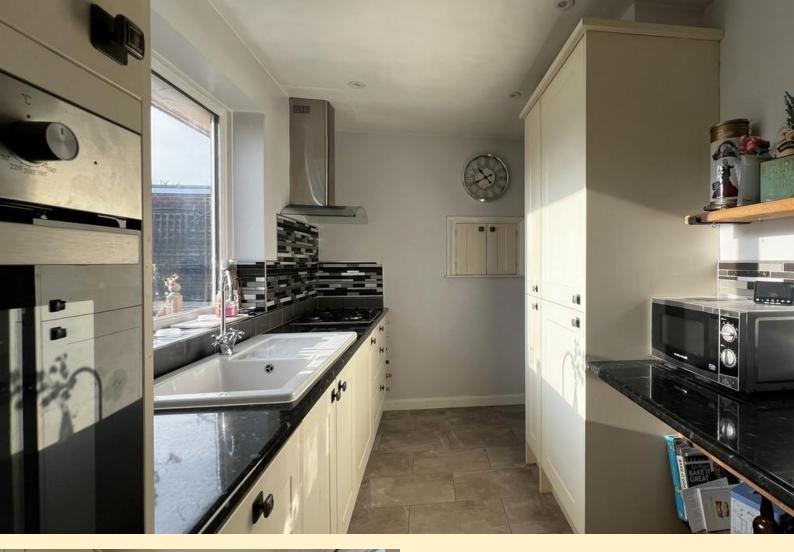

**KITCHEN** 12' 10" x 9' 8" (3.92m x 2.95m reducing to 2.43m) Fitted with a modern range of wall, base and drawer units topped with work surfaces, ceramic sink and drainer unit, tiled splash backs, integrated dishwasher, brand new Logik eye level oven, Cooke and Lewis gas hob with extractor hood over. Window over looking the rear garden, external door to the garage and tiled flooring.