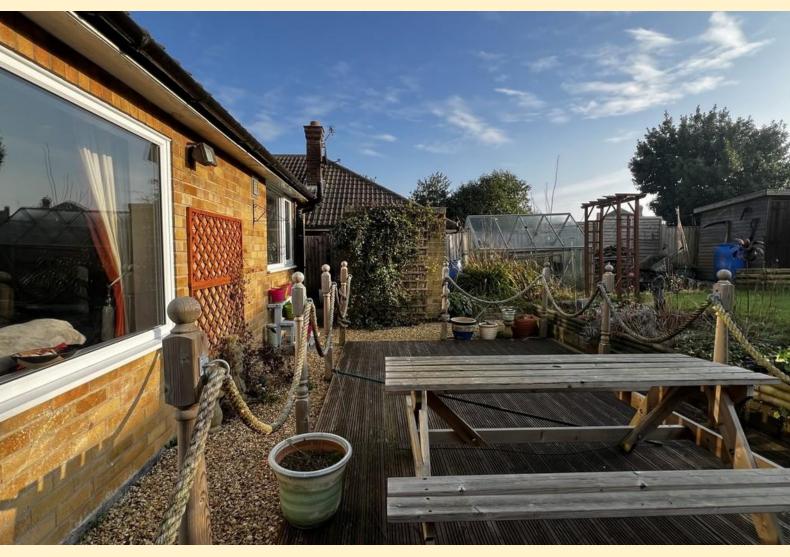

**GARAGE** Having double doors, power and lighting, plumbing for a washing machine and door to the rear garden.

**REAR GARDEN** Private south facing garden having a decked seating area adjacent to the bungalow, garden tap, brick outhouse with WC, garden shed and greenhouse, formal lawn with flower and shrub borders and a further large garden shed.