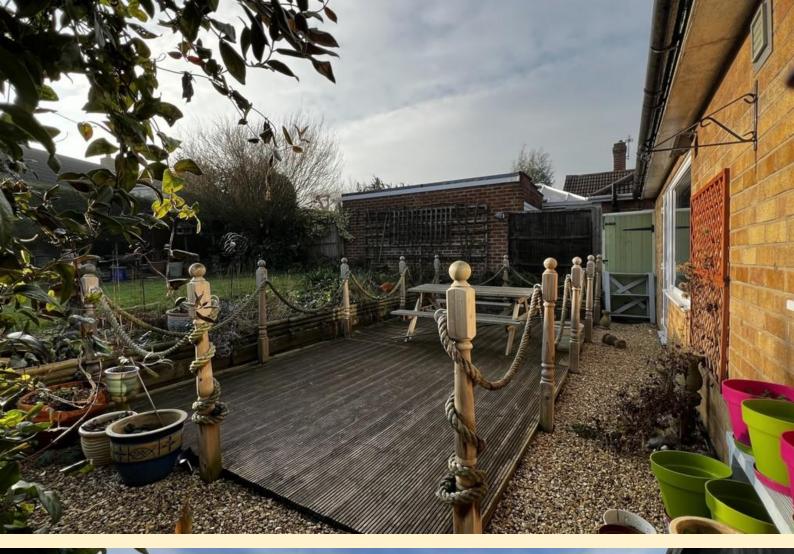

**GARAGE** Having double doors, power and lighting, plumbing for a washing machine and door to the rear garden.

**REAR GARDEN** Private south facing garden having a decked seating area adjacent to the bungalow, garden tap, brick outhouse with WC, garden shed and greenhouse, formal lawn with flower and shrub borders and a further large garden shed.