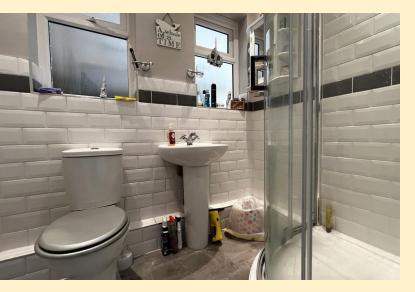

**BEDROOM ONE** 11' 1"  $\times$  13' 10" (3.38m  $\times$  4.24m) Having a bay window to the front aspect, radiator and carpet flooring.

**SHOWER ROOM** Comprising of a corner shower cubicle with shower riser and fixed waterfall shower head, pedestal wash hand basin, low flush WC and a heated towel rail. Obscure glazed windows, part tiled walls and tiled flooring.