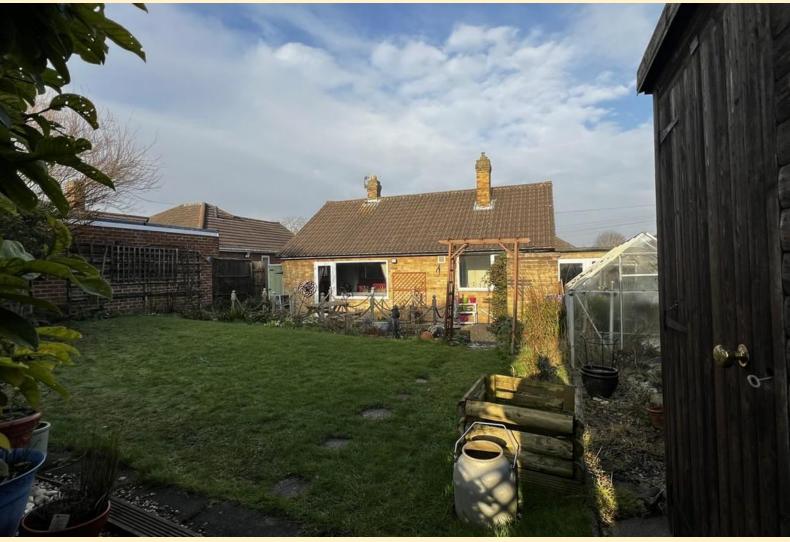

**GARAGE** Having double doors, power and lighting, plumbing for a washing machine and door to the rear garden.

**REAR GARDEN** Private south facing garden having a decked seating area adjacent to the bungalow, garden tap, brick outhouse with WC, garden shed and greenhouse, formal lawn with flower and shrub borders and a further large garden shed.