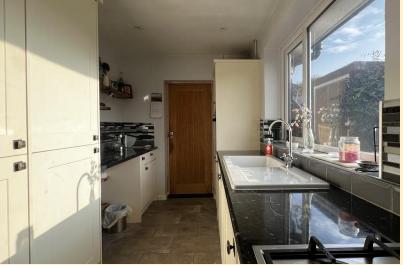

**KITCHEN** 12' 10" x 9' 8" (3.92m x 2.95m reducing to 2.43m) Fitted with a modern range of wall, base and drawer units topped with work surfaces, ceramic sink and drainer unit, tiled splash backs, integrated dishwasher, brand new Logik eye level oven, Cooke and Lewis gas hob with extractor hood over. Window over looking the rear garden, external door to the garage and tiled flooring.