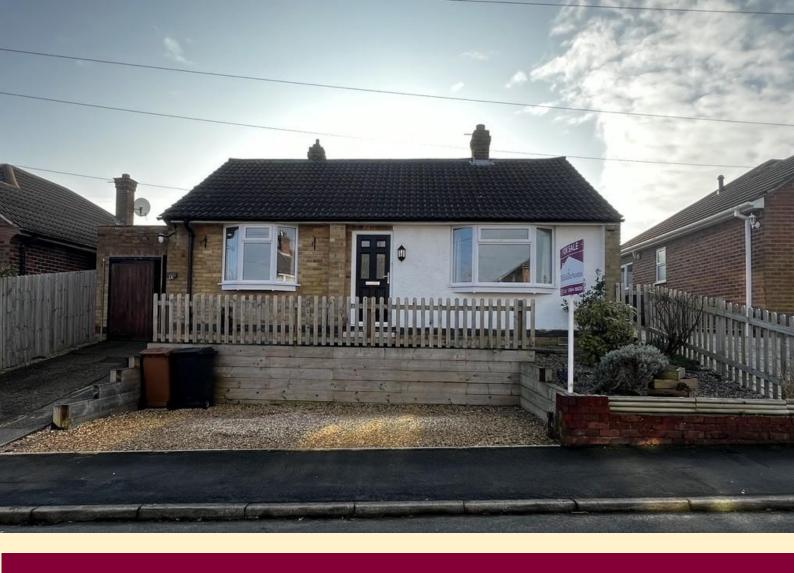

## **BEACONSFIELD ROAD, MELTON MOWBRAY**

**Freehold** 

**DETACHED BUNGALOW** 

**DRIVEWAY** 

**GOOD SIZED REAR GARDEN** 

**LOCAL AMENITIES NEARBY** 

**GARAGE** 

**TWO BEDROOMS** 

**CLOSE TO LOCAL SCHOOLS** 

**NORTH-WEST SIDE OF MELTON** 

**MOWBRAY** 

01664 566258

info@middletons.uk.com

Two bedroom detached bungalow situated to the North of Melton Mowbray on a popular residential area. Within walking distance of local schools and amenities and ideally situated for commuting to Nottingham, Newark and Leicester.

**BEDROOM TWO** 11' 11" x 9' 3" (3.65m x 2.84m) Having a bay window to the front aspect, radiator and carpet flooring.

**FRONT ASPECT** Having been landscaped to provide off road parking to the front with a raised, low maintenance shrub garden behind and to the side. Further off road parking on the driveway to the side which leads to the single garage. Pathway and courtesy lighting to the front door.