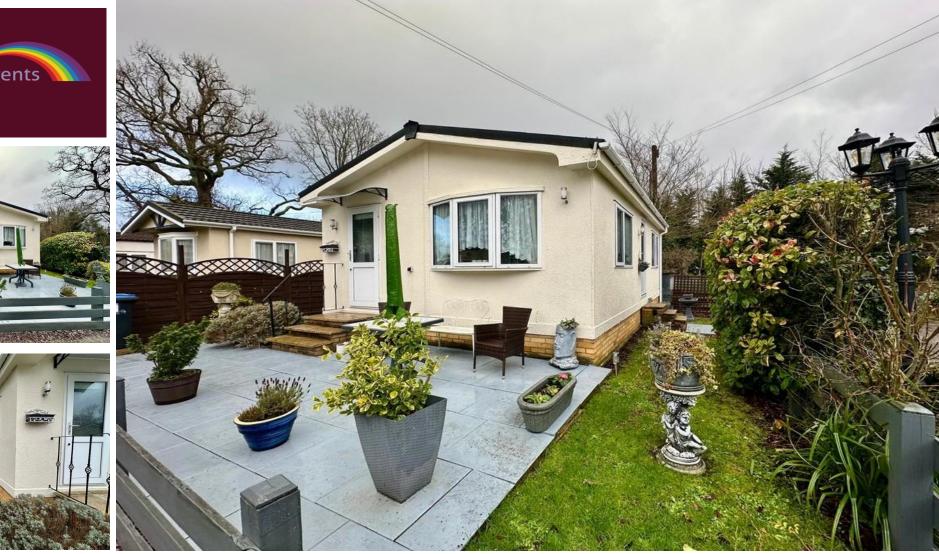

### St Johns Park, Theobalds Park Road, Enfield, EN2 9JG

- 25' x 18' DOUBLE PARK HOME on a small fully residential park home site for residents aged 55 years or over. This home was constructed in 1997 and has been well maintained. Two bedrooms, modern kitchen and bathroom. Good size plot surrounds the unit. Resident parking. Pet friendly site. CASH PURCHASE ONLY
- PRICE: £155,000 (AGREEMENT REGULATED BY THE MOBILE HOMES ACT)

# **Property Description**

St Johns Park is a fully residential site, protected by The Mobile Homes Act which welcomes residents aged 55 or over. The site is beautifully positioned within Crews Hill and accessible to Enfield Town and Cuffley mainline station.

The park is a small development and offers residents free on park parking, on a first come first serve basis and the site further benefits from mains gas supply.

The units itself sits on a well maintained plot which surrounds the unit with a good size front patio area and rear lawned garden.