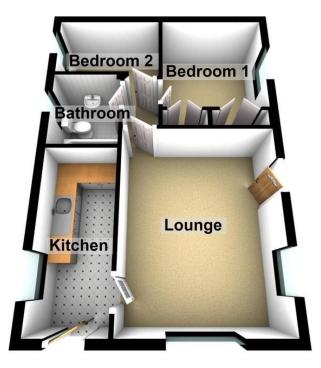

### ACCOMMODATION IN BRIEF COMPRISES:

LOUNGE/DINER 14' 8" x 11' 7" (4.47m x 3.53m)

**KITCHEN** 13' 0" x 5' 6" (3.96m x 1.68m)

INNER HALL 4' 2" x 2' 8" (1.27m x 0.81m)

**BEDROOM ONE** 9' 7" x 7' 6" (2.92m x 2.29m) Measurement taken up-to the fitted wardrobes

BEDROOM TWO 8' 2" x 5' 2" (2.49m x 1.57m)

BATHROOM 6' 1" x 5' 5" (1.85m x 1.65m)

EXTERIOR

GARDENS

**RESIDENT PARKING** 

CHARGES AND TENURE

Title: Owned under Agreement regulated byThe Mobile Homes Act

Ground rent : £175.00 pcm - Subject to formal verification Council Tax : Band A within Enfield Council.

# **Ground Floor**

UTILITIES Mains electric Mains water and waste services Mains gas supply