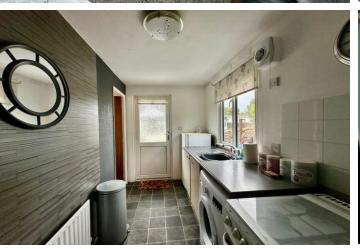

The accommodation is well presented with a good size dual aspect lounge with access to the galley style kitchen which presents with a range of wall and base units. The sellers have advised that the white goods can remain if required.

### ACCOMMODATION IN BRIEF COMPRISES:

LOUNGE/DINER 14' 8" x 11' 7" (4.47m x 3.53m)

**KITCHEN** 13' 0" x 5' 6" (3.96m x 1.68m)

INNER HALL 4' 2" x 2' 8" (1.27m x 0.81m)

**BEDROOM ONE** 9' 7" x 7' 6" (2.92m x 2.29m) Measurement taken up-to the fitted wardrobes