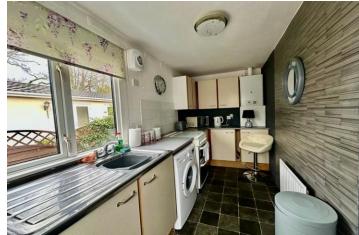

The accommodation is well presented with a good size dual aspect lounge with access to the galley style kitchen which presents with a range of wall and base units. The sellers have advised that the white goods can remain if required.

### ACCOMMODATION IN BRIEF COMPRISES:

LOUNGE/DINER 14' 8" x 11' 7" (4.47m x 3.53m)

**KITCHEN** 13' 0" x 5' 6" (3.96m x 1.68m)

INNER HALL 4' 2" x 2' 8" (1.27m x 0.81m)

**BEDROOM ONE** 9' 7" x 7' 6" (2.92m x 2.29m) Measurement taken up-to the fitted wardrobes