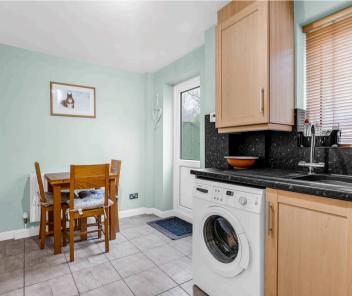

#### Kitchen/Dining Room

9' 2" x 13' 3" (2.80m x 4.05m)

With double glazed door and window to the rear garden. Fitted with a range of wall and base storage units with work surfaces over incorporating a sink and drainer unit, built in oven with hob and extractor over, appliance space, radiator, tiled flooring.