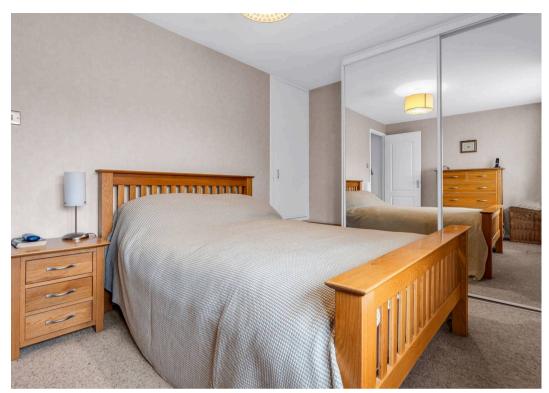

#### **Bedroom One**

8' 11" x 13' 5" (2.73m x 4.08m)

With double glazed window to front aspect, radiator, built in storage cupboard, fitted wardrobe cupboards with mirrored sliding doors.