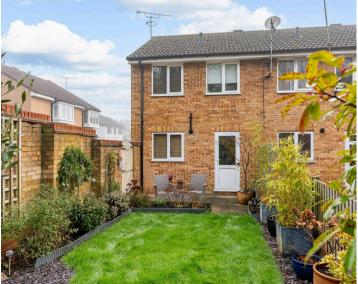

#### FRONT GARDEN

The front garden is mainly laid to lawn with attractive planting.

#### **REAR GARDEN**

The heavily stocked rear garden is attractively landscaped with timber garden shed and gated access to the side.

#### **ALLOCATED PARKING**

1 Parking Space

One allocated parking space to the front with ample on street visitors parking.