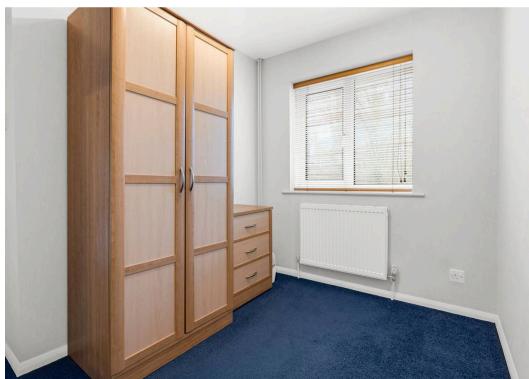

#### **Bedroom Two**

9' 2" x 8' 1" (2.80m x 2.47m)

With double glazed window to rear aspect, radiator.