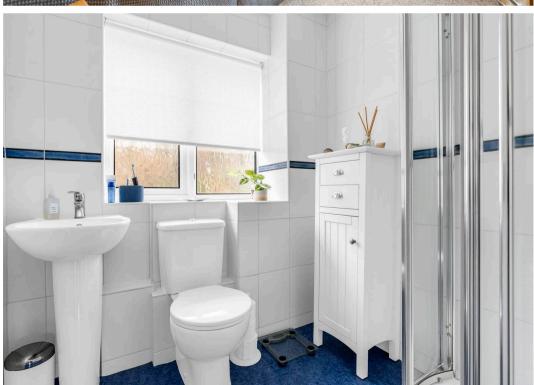

#### **Shower Room**

With double glazed window to rear aspect with obscure glass. Fitted with a suite comprising shower cubicle, pedestal wash hand basin, dual flush wc, tiled walls radiator.