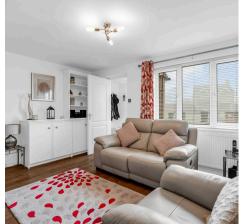

#### **Living Room**

12' 4" x 13' 3" (3.77m x 4.05m)

With double glazed window to front aspect, radiator, wood flooring, stairs to first floor landing, door to: