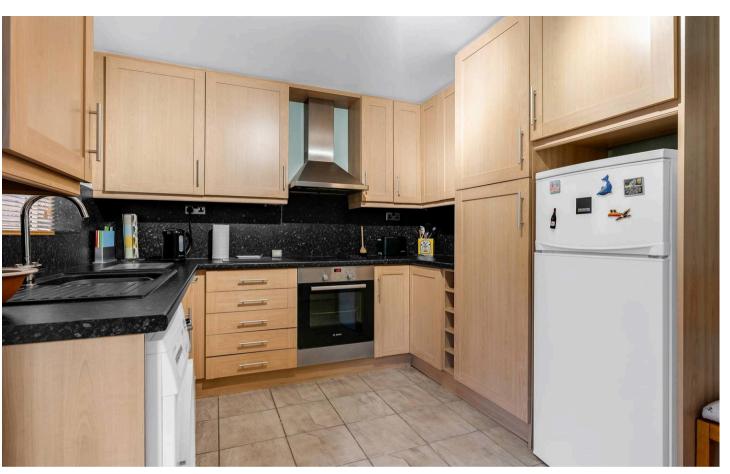

#### Kitchen/Dining Room

9' 2" x 13' 3" (2.80m x 4.05m)

With double glazed door and window to the rear garden. Fitted with a range of wall and base storage units with work surfaces over incorporating a sink and drainer unit, built in oven with hob and extractor over, appliance space, radiator, tiled flooring.