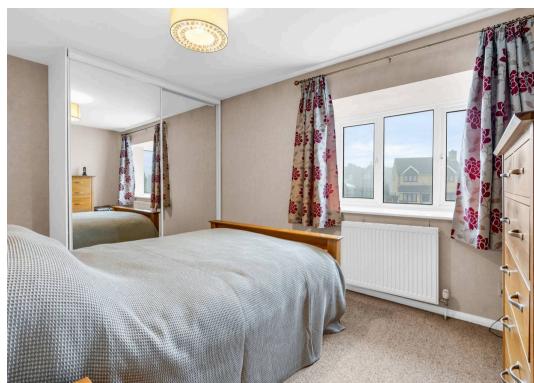

#### **Bedroom One**

8' 11" x 13' 5" (2.73m x 4.08m)

With double glazed window to front aspect, radiator, built in storage cupboard, fitted wardrobe cupboards with mirrored sliding doors.