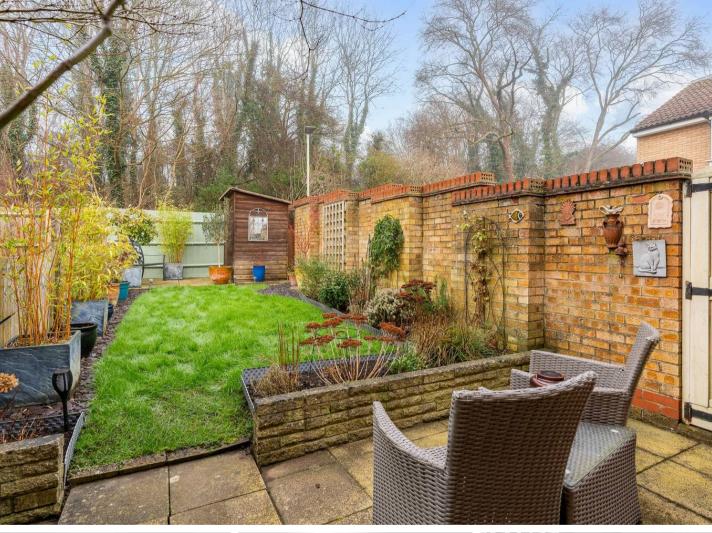

#### **REAR GARDEN**

The heavily stocked rear garden is attractively landscaped with timber garden shed and gated access to the side.