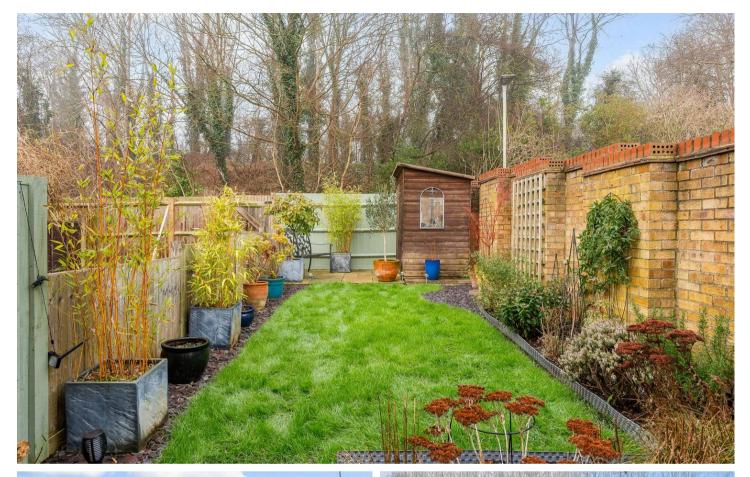

#### **REAR GARDEN**

The heavily stocked rear garden is attractively landscaped with timber garden shed and gated access to the side.