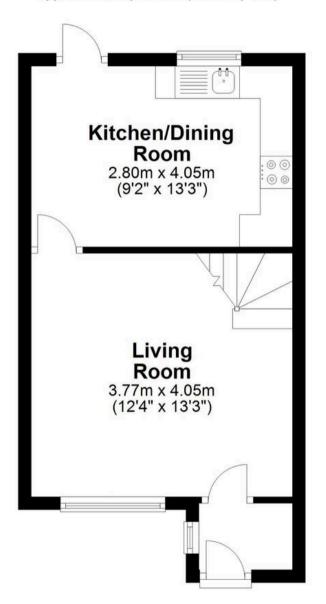

## **Ground Floor**

Approx. 28.7 sq. metres (308.4 sq. feet)

#### **Living Room**

12' 4" x 13' 3" (3.77m x 4.05m)

With double glazed window to front aspect, radiator, wood flooring, stairs to first floor landing, door to:

#### Kitchen/Dining Room

9' 2" x 13' 3" (2.80m x 4.05m)

With double glazed door and window to the rear garden. Fitted with a range of wall and base storage units with work surfaces over incorporating a sink and drainer unit, built in oven with hob and extractor over, appliance space, radiator, tiled flooring.