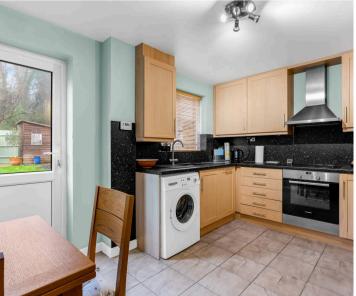

#### Kitchen/Dining Room

9' 2" x 13' 3" (2.80m x 4.05m)

With double glazed door and window to the rear garden. Fitted with a range of wall and base storage units with work surfaces over incorporating a sink and drainer unit, built in oven with hob and extractor over, appliance space, radiator, tiled flooring.