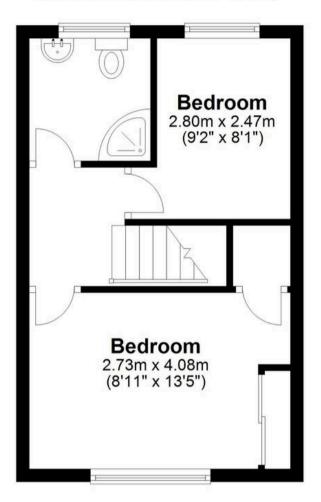

### **First Floor**

Approx. 27.2 sq. metres (293.0 sq. feet)

Total area: approx. 55.9 sq. metres (601.4 sq. feet)

FOR ILLUSTRATIVE PURPOSES ONLY. NOT TO SCALE

Whilst every attempt has been made to ensure the accuracy of the floor plan shown, all measurements, positioning, fixtures, features, fittings and any other data shown are an approximate interpretation for illustrative purposes only and are not to scale. No responsibility is taken for any error, omission, miss-statement or use of data shown.

#### **Bedroom One**

8' 11" x 13' 5" (2.73m x 4.08m)

With double glazed window to front aspect, radiator, built in storage cupboard, fitted wardrobe cupboards with mirrored sliding doors.

#### **Bedroom Two**

9' 2" x 8' 1" (2.80m x 2.47m)

With double glazed window to rear aspect, radiator.

#### **Shower Room**

With double glazed window to rear aspect with obscure glass. Fitted with a suite comprising shower cubicle, pedestal wash hand basin, dual flush wc, tiled walls radiator.