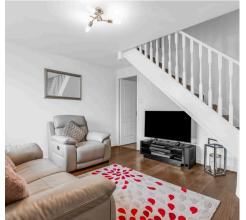

#### **Living Room**

12' 4" x 13' 3" (3.77m x 4.05m)

With double glazed window to front aspect, radiator, wood flooring, stairs to first floor landing, door to: