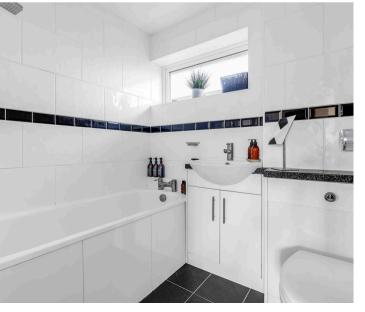

#### **Bathroom**

With double glazed window to the rear aspect with obscure glass. Fitted with a suite comprising vanity unit with inset wash hand basin, panel enclosed bath with shower over and glass shower screen, concealed cistern wc, fully tiled, heated towel rail.