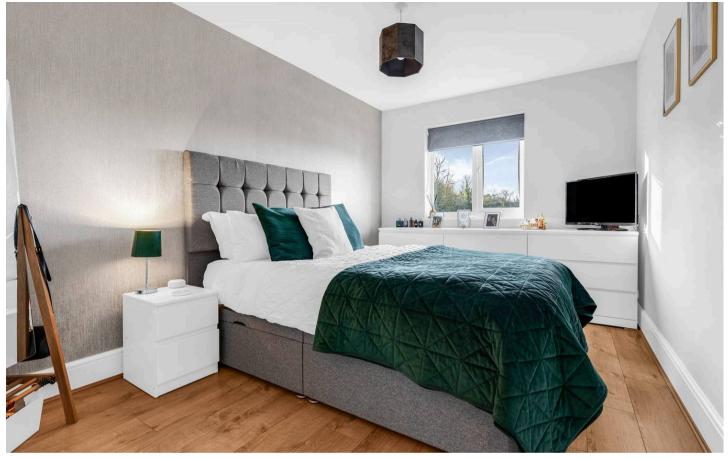

#### **Bedroom**

13' 5" x 8' 11" (4.09m x 2.71m)

With double glazed window to the front aspect overlooking the communal grounds, wood effect flooring, radiator. There is also a decent loft space accessed from the bedroom via a loft hatch, it is part-boarded and insulated ideal to use for additional storage.