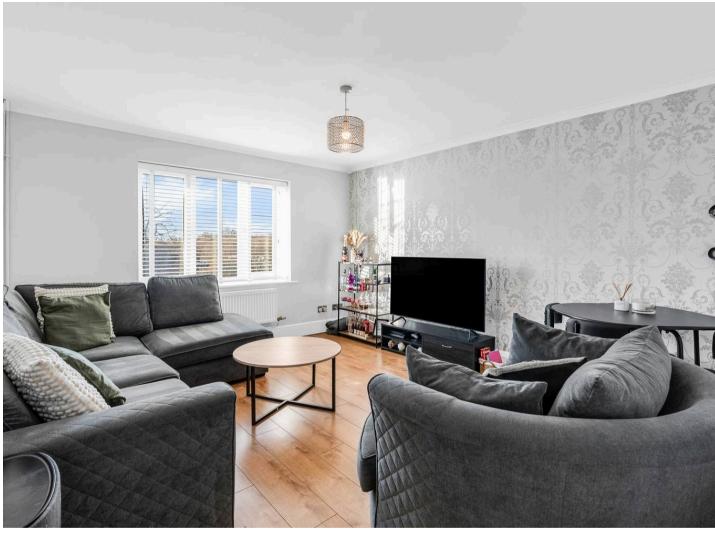

#### **Living Room**

13' 5" x 12' 4" (4.09m x 3.77m)

With a large double glazed window to the front aspect overlooking the communal grounds, radiator, wood effect flooring.