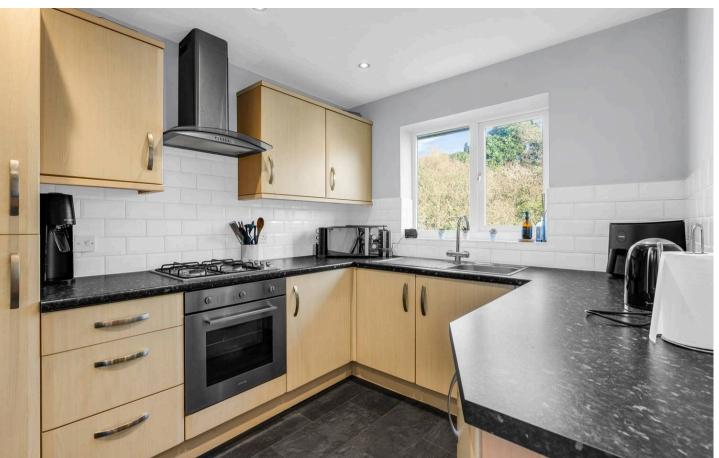

#### Kitchen

9' 10" x 7' 10" (3.00m x 2.38m)

With double glazed window to rear aspect with views over the communal gardens. Fitted with a range of wall and base storage units with work surfaces over incorporating a sink and drainer unit, built-in oven with stainless steel 4-ring hob and extractor over, integrated fridge/freezer, space for a washing machine, tiled splash back areas, tiled flooring, radiator.