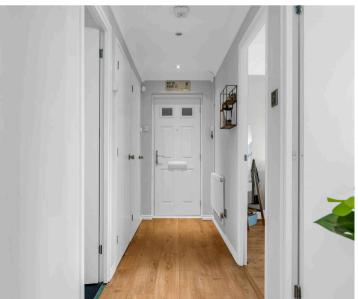

#### **Entrance Hall**

With wood effect flooring, radiator, spotlights to ceiling, two large storage cupboards, one housing the gas central heating boiler. Doors to: