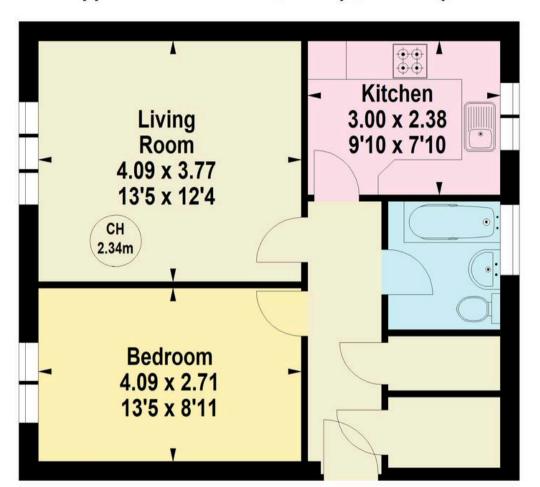

## The Hyde, SG12

Approximate Area = 47.56 sq m / 512 sq ft

Key:

**CH - Ceiling Height** 

**Second Floor** 

Illustration For Identification Purposes Only.
All measurements and areas are approximate, not to scale.
© Orange Tree Photography

#### **Living Room**

13' 5" x 12' 4" (4.09m x 3.77m)

With a large double glazed window to the front aspect overlooking the communal grounds, radiator, wood effect flooring.

#### Kitchen

9' 10" x 7' 10" (3.00m x 2.38m)

With double glazed window to rear aspect with views over the communal gardens. Fitted with a range of wall and base storage units with work surfaces over incorporating a sink and drainer unit, built-in oven with stainless steel 4-ring hob and extractor over, integrated fridge/freezer, space for a washing machine, tiled splash back areas, tiled flooring, radiator.

#### **Bedroom**

13' 5" x 8' 11" (4.09m x 2.71m)

With double glazed window to the front aspect overlooking the communal grounds, wood effect flooring, radiator. There is also a decent loft space accessed from the bedroom via a loft hatch, it is part-boarded and insulated ideal to use for additional storage.

#### **Bathroom**

With double glazed window to the rear aspect with obscure glass. Fitted with a suite comprising vanity unit with inset wash hand basin, panel enclosed bath with shower over and glass shower screen, concealed cistern wc, fully tiled, heated towel rail.