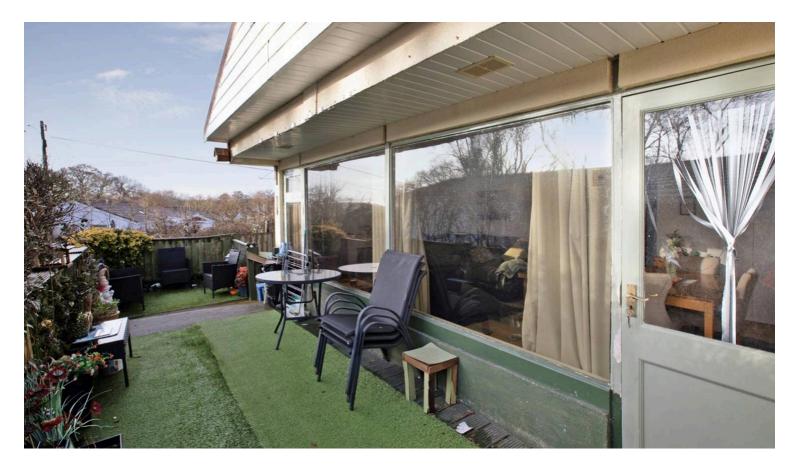

### STEP OUTSIDE:

A gravelled area to the front is an ideal off road parking area. The park home sits in the middle of the plot and so there is a wrap around garden which has been planted with lots of shrubs and plants to give colour all year round. There are various seating areas and a small shed for storage. The oil fired free standing boiler is located to the side of the property and tucked away to the rear is the oil tank.

## STEP INSIDE:

An enclosed porch to the front is ideal to remove coats and shoes. A door leads to the kitchen. This recently fitted kitchen has a built in electric oven and hob with extractor hood over. It has ample storage cupboards and space for washing machine and fridge/freezer. The 'L' shaped living room is large enough for a dining table and chairs plus floor to ceiling windows allowing in lots of natural light and a door gives access to the raised decked, seating area.