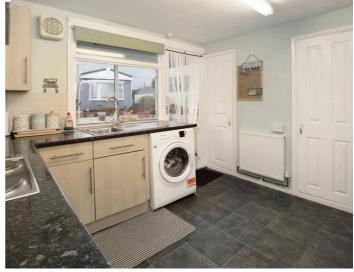

## STEP INSIDE:

An enclosed porch to the front is ideal to remove coats and shoes. A door leads to the kitchen. This recently fitted kitchen has a built in electric oven and hob with extractor hood over. It has ample storage cupboards and space for washing machine and fridge/freezer. The 'L' shaped living room is large enough for a dining table and chairs plus floor to ceiling windows allowing in lots of natural light and a door gives access to the raised decked, seating area.