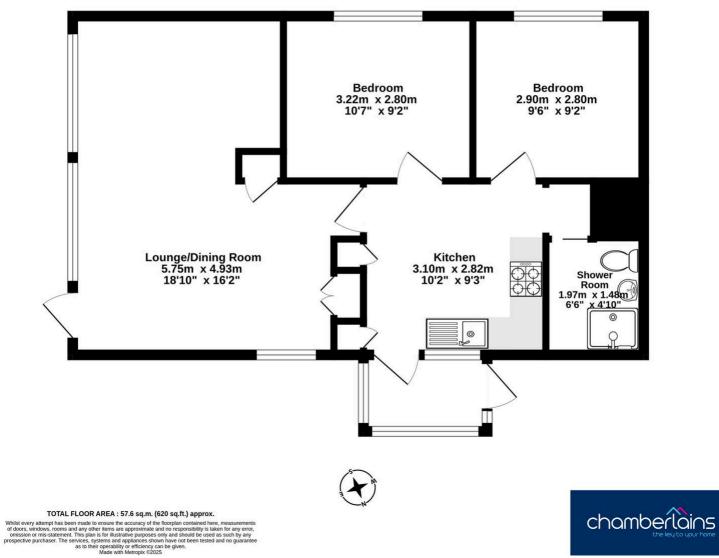

#### **ROOM MEASUREMENTS:**

Lounge/Diner: 5.75m x 4.93m (18'10" x

16'2") 'L' Shaped

Kitchen: 3.10mx 2.82m (10'2" x 9'3") Bedroom: 3.22m x 2.80m (10'7" x 9'2") Bedroom: 2.90m x 2.80m (9'6" x 9'2") Shower Room: 1.97m x 1.48m (6'6" x

4'10")

# **Ground Floor** 57.6 sq.m. (620 sq.ft.) approx.