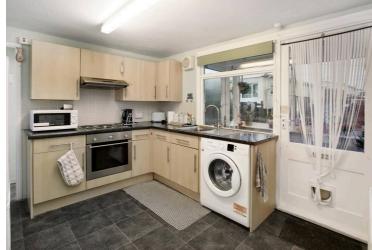

## STEP INSIDE:

An enclosed porch to the front is ideal to remove coats and shoes. A door leads to the kitchen. This recently fitted kitchen has a built in electric oven and hob with extractor hood over. It has ample storage cupboards and space for washing machine and fridge/freezer. The 'L' shaped living room is large enough for a dining table and chairs plus floor to ceiling windows allowing in lots of natural light and a door gives access to the raised decked, seating area.