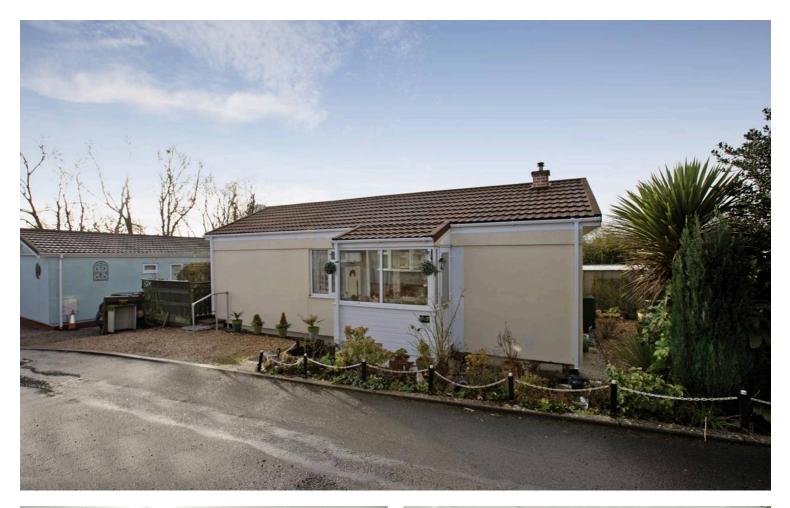

# C6, Buckingham Orchard, Chudleigh Knighton - TQ13 0EW

Guide Price £140,000 Residential Park Home

A Detached Residential Park Home with Driveway Parking. Recently Fitted Kitchen & Wet Room, Two Double Bedrooms and Lounge/Diner. Village Location. Age restriction applies 50+ years. Maximum of two pets allowed. \*\*Chain Free\*\*

### STEP OUTSIDE:

A gravelled area to the front is an ideal off road parking area. The park home sits in the middle of the plot and so there is a wrap around garden which has been planted with lots of shrubs and plants to give colour all year round. There are various seating areas and a small shed for storage. The oil fired free standing boiler is located to the side of the property and tucked away to the rear is the oil tank.

## **LOCATION:**

Buckingham Orchard Park Home Site, is located in the village of Chudleigh Knighton. This village is situated a short distance from the A38 Devon Expressway which links Exeter to the North and Plymouth to the South. The village has the benefit of a primary school, a pub called the Claycutters Arms, hairdressers and Village Hall. A further range of shopping and leisure facilities are available in the nearby towns of Chudleigh, Bovey Tracey and Newton Abbot.