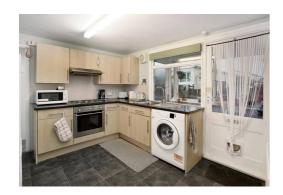

#### **ROOM MEASUREMENTS:**

Lounge/Diner: 5.75m x 4.93m (18'10" x

16'2") 'L' Shaped

Kitchen: 3.10mx 2.82m (10'2" x 9'3") Bedroom: 3.22m x 2.80m (10'7" x 9'2") Bedroom: 2.90m x 2.80m (9'6" x 9'2") Shower Room: 1.97m x 1.48m (6'6" x

## STEP INSIDE:

An enclosed porch to the front is ideal to remove coats and shoes. A door leads to the kitchen. This recently fitted kitchen has a built in electric oven and hob with extractor hood over. It has ample storage cupboards and space for washing machine and fridge/freezer. The 'L' shaped living room is large enough for a dining table and chairs plus floor to ceiling windows allowing in lots of natural light and a door gives access to the raised decked, seating area.