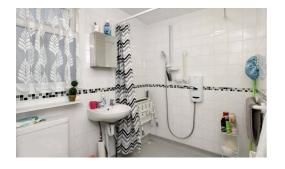

#### **ROOM MEASUREMENTS:**

Lounge/Diner: 5.75m x 4.93m (18'10" x

16'2") 'L' Shaped

Kitchen: 3.10mx 2.82m (10'2" x 9'3") Bedroom: 3.22m x 2.80m (10'7" x 9'2") Bedroom: 2.90m x 2.80m (9'6" x 9'2") Shower Room: 1.97m x 1.48m (6'6" x

There are two double bedrooms, both with built in wardrobes. The wet room has a walk in shower with WC and basin. It has been well maintained and considering its age, in generally good condition, this park home is available chain free.