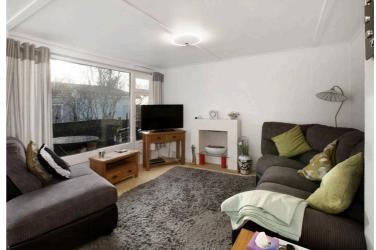

## STEP INSIDE:

An enclosed porch to the front is ideal to remove coats and shoes. A door leads to the kitchen. This recently fitted kitchen has a built in electric oven and hob with extractor hood over. It has ample storage cupboards and space for washing machine and fridge/freezer. The 'L' shaped living room is large enough for a dining table and chairs plus floor to ceiling windows allowing in lots of natural light and a door gives access to the raised decked, seating area.