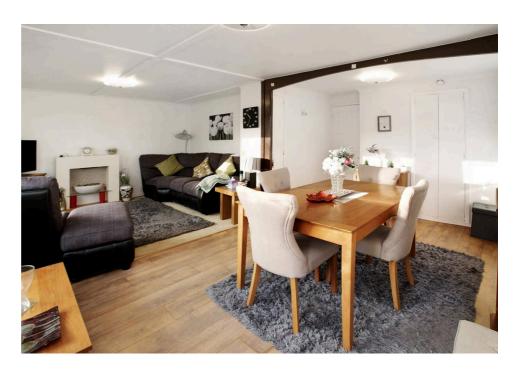

## STEP INSIDE:

An enclosed porch to the front is ideal to remove coats and shoes. A door leads to the kitchen. This recently fitted kitchen has a built in electric oven and hob with extractor hood over. It has ample storage cupboards and space for washing machine and fridge/freezer. The 'L' shaped living room is large enough for a dining table and chairs plus floor to ceiling windows allowing in lots of natural light and a door gives access to the raised decked, seating area.