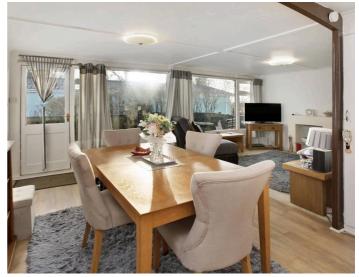

#### **ROOM MEASUREMENTS:**

Lounge/Diner: 5.75m x 4.93m (18'10" x

16'2") 'L' Shaped

Kitchen: 3.10mx 2.82m (10'2" x 9'3") Bedroom: 3.22m x 2.80m (10'7" x 9'2") Bedroom: 2.90m x 2.80m (9'6" x 9'2") Shower Room: 1.97m x 1.48m (6'6" x

## STEP INSIDE:

An enclosed porch to the front is ideal to remove coats and shoes. A door leads to the kitchen. This recently fitted kitchen has a built in electric oven and hob with extractor hood over. It has ample storage cupboards and space for washing machine and fridge/freezer. The 'L' shaped living room is large enough for a dining table and chairs plus floor to ceiling windows allowing in lots of natural light and a door gives access to the raised decked, seating area.