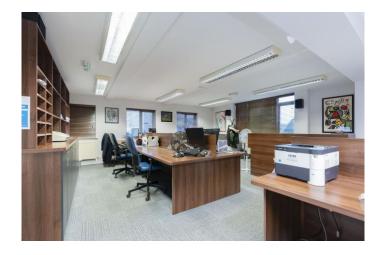

#### Accommodation...

Front Reception Office......7.7m x 4.8m and 3.8m x 3.8m, 51.2sqm

Arranged to provide 10 workstations, having suspended ceiling with computer compliant lighting, central heating radiator, blinds.

**Open Plan Print Room/Post Office**.....1.9m x 3m and 3.5m x 2.2m, 14sqm

Cupboard

To the rear of the offices is the inner hall with 2 stairways to the first floor.

**Open Plan Office**......6.4m x 7.7m, 50sqm Arranged to provide 12 workstations.