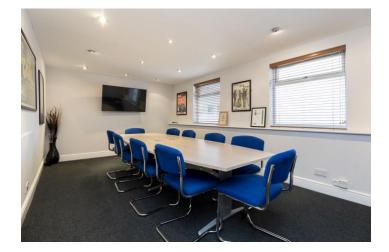

mmodation...

Front Reception Office......7.7m x 4.8m and 3.8m x 3.8m, 51.2sqm

Arranged to provide 10 workstations, having suspended ceiling with computer compliant lighting, central heating radiator, blinds.

**Open Plan Print Room/Post Office**.....1.9m x 3m and 3.5m x 2.2m, 14sqm

Cupboard

To the rear of the offices is the inner hall with 2 stairways to the first floor.

**Open Plan Office**......6.4m x 7.7m, 50sqm Arranged to provide 12 workstations.

#### First Floor

**Open Plan Office**......6.4m x 7.7m, 50sqm with partition.

A second staircase leads over the front of the building where there is a landing.

**Kitchenette off**......2.2m x 2.1m, 4.6sqm Having a range of modern fitted kitchen units, sink, cupboards.

Boardroom......5.8m x 3.3m, 19.5sqm Store/Server Room......6sqm





#### Outside...

A passageway leads from the adopted highway to an enclosed parking area with space for approximately 12 vehicles.

#### Tenure...

The property is available by way of a new Full Repairing and Insuring lease with a minimum term of 3 years.

Rent will be paid quarterly on the quarter days and a deposit held by the landlord the equivalent of a quarter of a year's rent upfront.

The tenant will be responsible for the landlord's reasonable legal fees up to  $\pounds$ 1,250 plus VAT.

#### Outgoings...

The property has a Rateable Value of £16,250.

#### EPC...

The property has an Energy Performance asset Rating D80, full details are available on request.

#### Viewing...

All viewings are to be made by appointment through the agent. Poyntons Consultancy. sales@poyntons.com