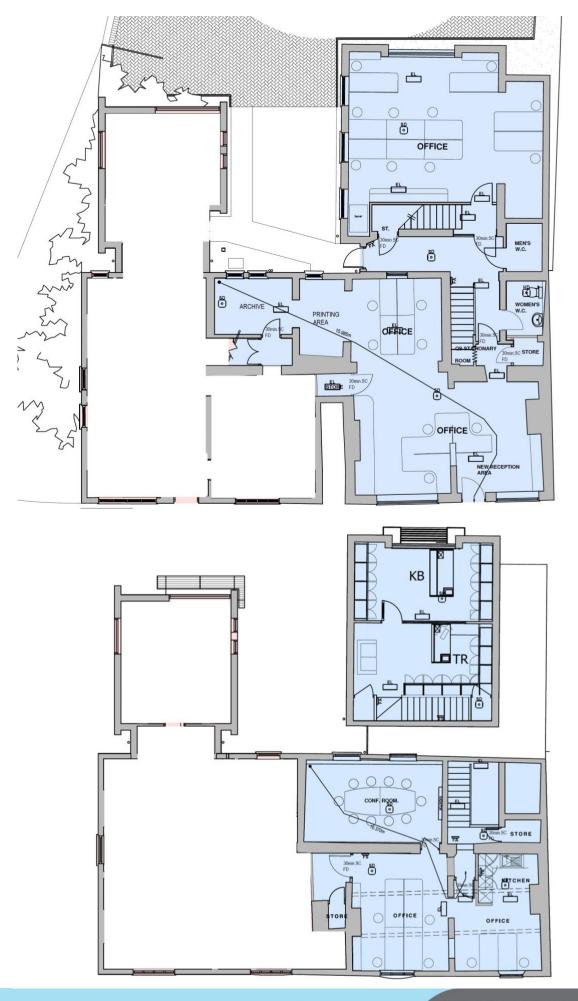

#### Accommodation...

Front Reception Office......7.7m x 4.8m and 3.8m x 3.8m, 51.2sqm

Arranged to provide 10 workstations, having suspended ceiling with computer compliant lighting, central heating radiator, blinds.

**Open Plan Print Room/Post Office**.....1.9m x 3m and 3.5m x 2.2m, 14sqm

Cupboard

To the rear of the offices is the inner hall with 2 stairways to the first floor.

**Open Plan Office**......6.4m x 7.7m, 50sqm Arranged to provide 12 workstations.

#### First Floor

**Open Plan Office**......6.4m x 7.7m, 50sqm with partition.

A second staircase leads over the front of the building where there is a landing.

**Kitchenette off**......2.2m x 2.1m, 4.6sqm Having a range of modern fitted kitchen units, sink, cupboards.

Boardroom......5.8m x 3.3m, 19.5sqm Store/Server Room......6sqm

#### Outside...

A passageway leads from the adopted highway to an enclosed parking area with space for approximately 12 vehicles.