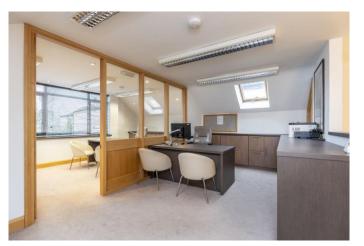

#### First Floor

**Open Plan Office**......6.4m x 7.7m, 50sqm with partition.

A second staircase leads over the front of the building where there is a landing.

**Kitchenette off**......2.2m x 2.1m, 4.6sqm Having a range of modern fitted kitchen units, sink, cupboards.