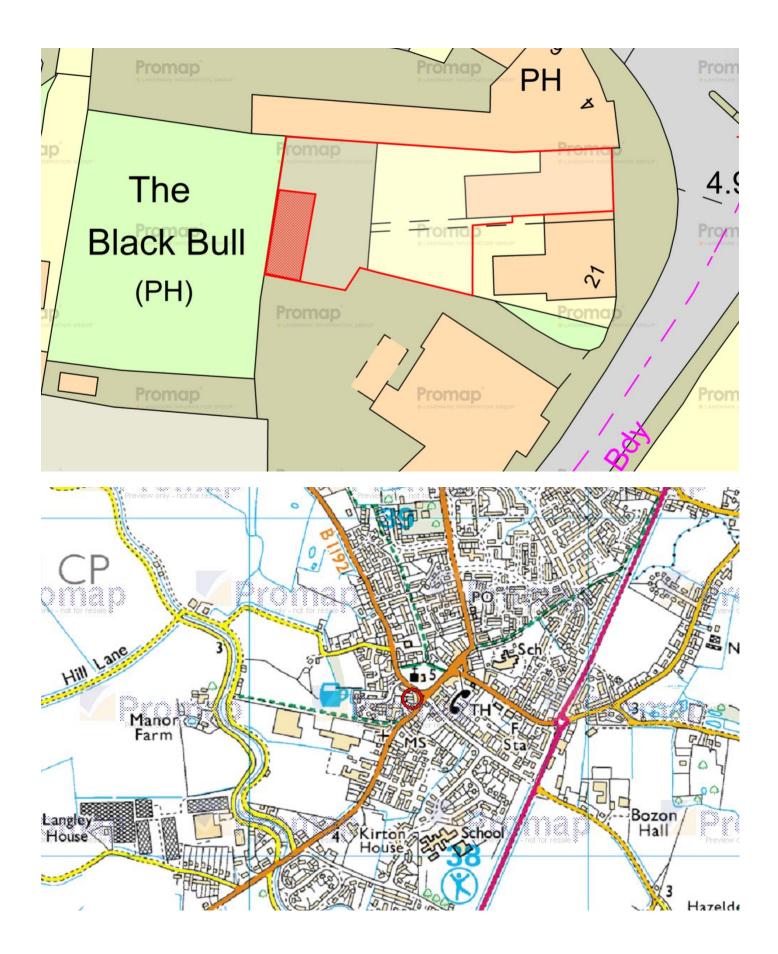

#### Location...

Kirton is a large village located approximately 5 miles to the south of Boston on the A16 trunk road approximately 25 miles to the north-east of Peterborough.

The town is approximately 110 miles to the north of London and on the A52, A16 and A17 trunk roads with the mainline connection to Grantham and beyond.

The property is located in the centre of the village close to the church and has a good range of amenities including schools, doctors' surgery, shops, public house, food outlets and restaurant.