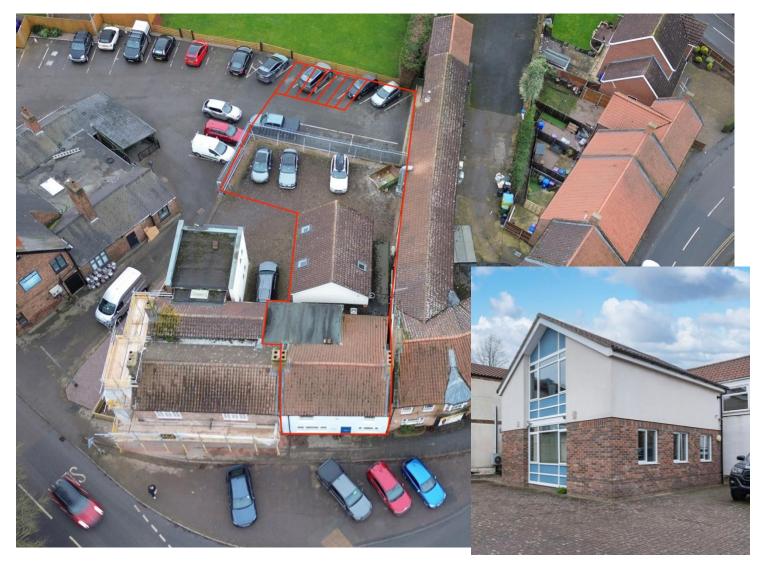

### Due to Relocation Modernised Period Offices With Parking to the Rear Located in the Centre of Popular Village

The Old Bakehouse | Willington Road | Kirton | Boston | Lincolnshire | PE20 1EH

Attractive Well Appointed Self-contained Modernised Offices with Open Plan Accommodation at the Rear, Extending to 182.5sqm, 1,965sqft Gas Fired Central Heating, Double Glazed Windows, Parking Popular Location within the Conservation Area with Good Amenities Nearby

#### Outside...

A passageway leads from the adopted highway to an enclosed parking area with space for approximately 12 vehicles.