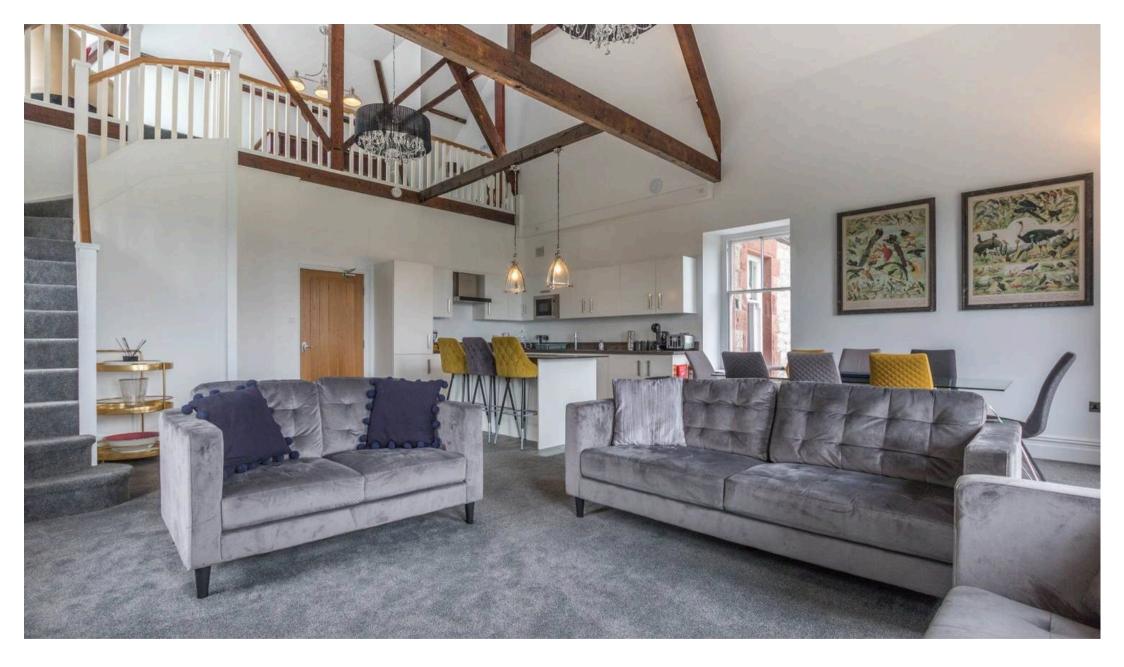

#### KITCHEN, DINING AND LIVING SPACE

24' 9" x 22' 1" (7.54m x 6.72m)

Six single glazed sliding sash windows, three radiators, excellent range of base and wall units, sink, built in oven and combination microwave, induction hob with extractor/filter over, integrated fridge, freezer, dishwasher and wine cooler, breakfast island with feature pendant lighting, wall lights, exposed beams.