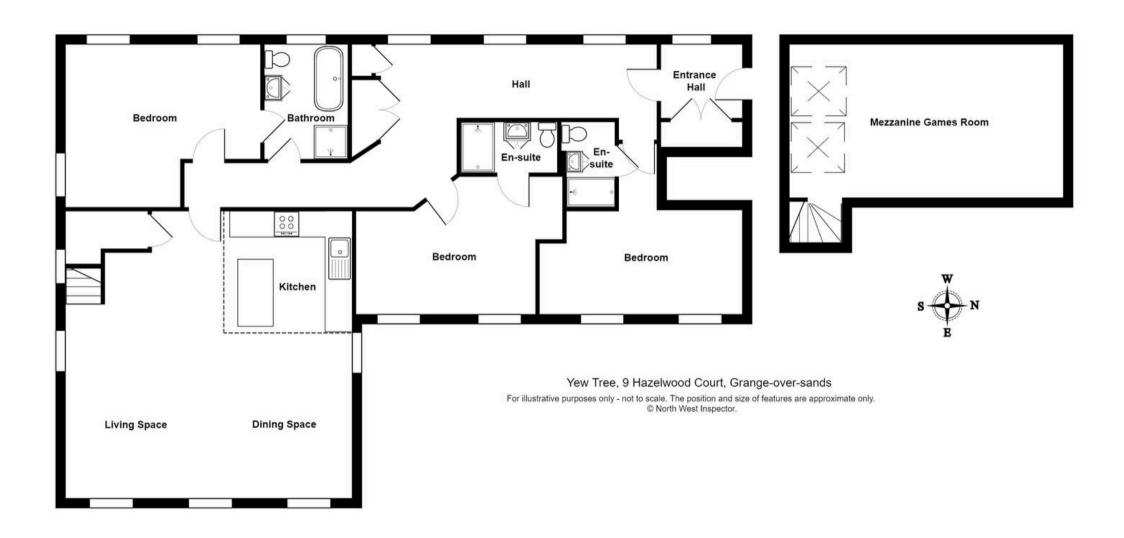

The beautifully presented accommodation offers open plan kitchen, dining and living space, three double bedrooms, with two having en suite shower rooms, a four piece bathroom, mezzanine games room with viewing window and ample storage. The apartment benefits from sliding sash windows and gas central heating and is offered for sale with no upper chain.

#### **ENTRANCE**

7' 11" x 6' 1" (2.42m x 1.85m)

Painted entrance door, single glazed sliding sash window, radiator, built in cupboard with overhead storage.

#### **ENTRANCE HALL**

22' 5" x 12' 8" (6.82m x 3.86m)

Three single glazed sliding sash windows, two radiators, built in storage cupboard housing plumbing for washing machine, built in cupboard housing gas combination boiler, recessed spotlights, coving.

#### KITCHEN, DINING AND LIVING SPACE

24' 9" x 22' 1" (7.54m x 6.72m)

Six single glazed sliding sash windows, three radiators, excellent range of base and wall units, sink, built in oven and combination microwave, induction hob with extractor/filter over, integrated fridge, freezer, dishwasher and wine cooler, breakfast island with feature pendant lighting, wall lights, exposed beams.

#### **BEDROOM**

16' 1" x 12' 4" (4.90m x 3.75m)

Two single glazed sliding sash windows, two radiators, coving.

#### **EN SUITE**

7' 11" x 3' 11" (2.41m x 1.19m)

Heated towel radiator, three piece suite in white comprises W.C., wash hand basin to vanity and fully tiled shower cubicle with thermostatic shower fitment, recessed spotlights, extractor fan, fitted mirror with lighting, tiling to walls and floor.

#### **BEDROOM**

15' 9" x 8' 2" (4.79m x 2.48m)

Two single glazed sliding sash windows, two radiators, coving.

#### **EN SUITE**

8' 0" x 3' 10" (2.45m x 1.18m)

Heated towel radiator, three piece suite in white comprises W.C., wash hand basin to vanity and fully tiled shower cubicle with thermostatic shower fitment, recessed spotlights, extractor fan, fitted mirror, tiling to walls and floor.

#### **BEDROOM**

15' 1" x 12' 7" (4.61m x 3.83m)

Two single glazed sliding sash windows, two radiators, coving.