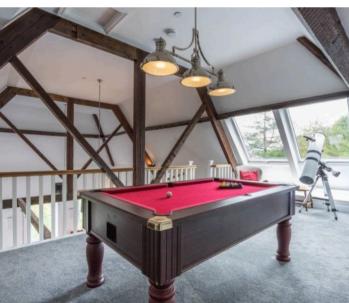

The beautifully presented accommodation offers open plan kitchen, dining and living space, three double bedrooms, with two having en suite shower rooms, a four piece bathroom, mezzanine games room with viewing window and ample storage. The apartment benefits from sliding sash windows and gas central heating and is offered for sale with no upper chain.