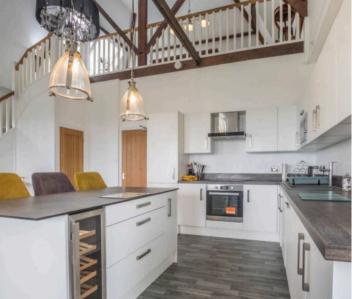

#### KITCHEN, DINING AND LIVING SPACE

24' 9" x 22' 1" (7.54m x 6.72m)

Six single glazed sliding sash windows, three radiators, excellent range of base and wall units, sink, built in oven and combination microwave, induction hob with extractor/filter over, integrated fridge, freezer, dishwasher and wine cooler, breakfast island with feature pendant lighting, wall lights, exposed beams.