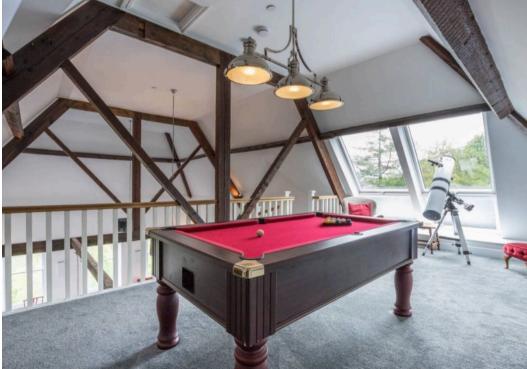

The beautifully presented accommodation offers open plan kitchen, dining and living space, three double bedrooms, with two having en suite shower rooms, a four piece bathroom, mezzanine games room with viewing window and ample storage. The apartment benefits from sliding sash windows and gas central heating and is offered for sale with no upper chain.