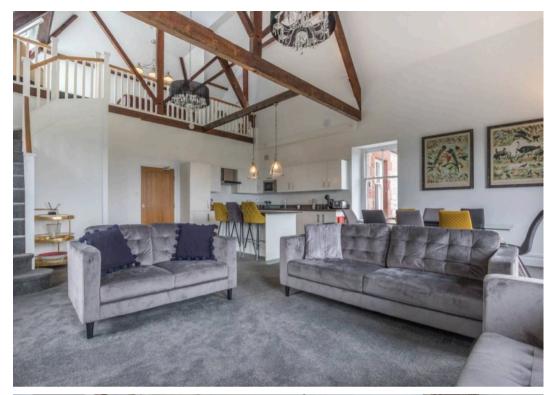

The beautifully presented accommodation offers open plan kitchen, dining and living space, three double bedrooms, with two having en suite shower rooms, a four piece bathroom, mezzanine games room with viewing window and ample storage. The apartment benefits from sliding sash windows and gas central heating and is offered for sale with no upper chain.

#### KITCHEN, DINING AND LIVING SPACE

24' 9" x 22' 1" (7.54m x 6.72m)

Six single glazed sliding sash windows, three radiators, excellent range of base and wall units, sink, built in oven and combination microwave, induction hob with extractor/filter over, integrated fridge, freezer, dishwasher and wine cooler, breakfast island with feature pendant lighting, wall lights, exposed beams.