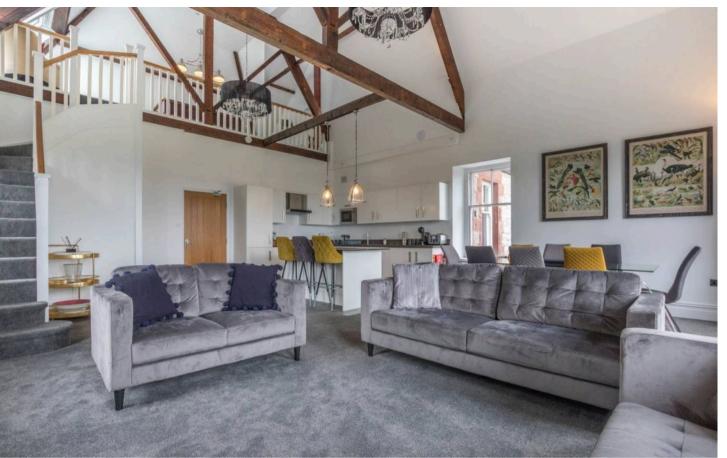

The beautifully presented accommodation offers open plan kitchen, dining and living space, three double bedrooms, with two having en suite shower rooms, a four piece bathroom, mezzanine games room with viewing window and ample storage. The apartment benefits from sliding sash windows and gas central heating and is offered for sale with no upper chain.

#### KITCHEN, DINING AND LIVING SPACE

24' 9" x 22' 1" (7.54m x 6.72m)

Six single glazed sliding sash windows, three radiators, excellent range of base and wall units, sink, built in oven and combination microwave, induction hob with extractor/filter over, integrated fridge, freezer, dishwasher and wine cooler, breakfast island with feature pendant lighting, wall lights, exposed beams.