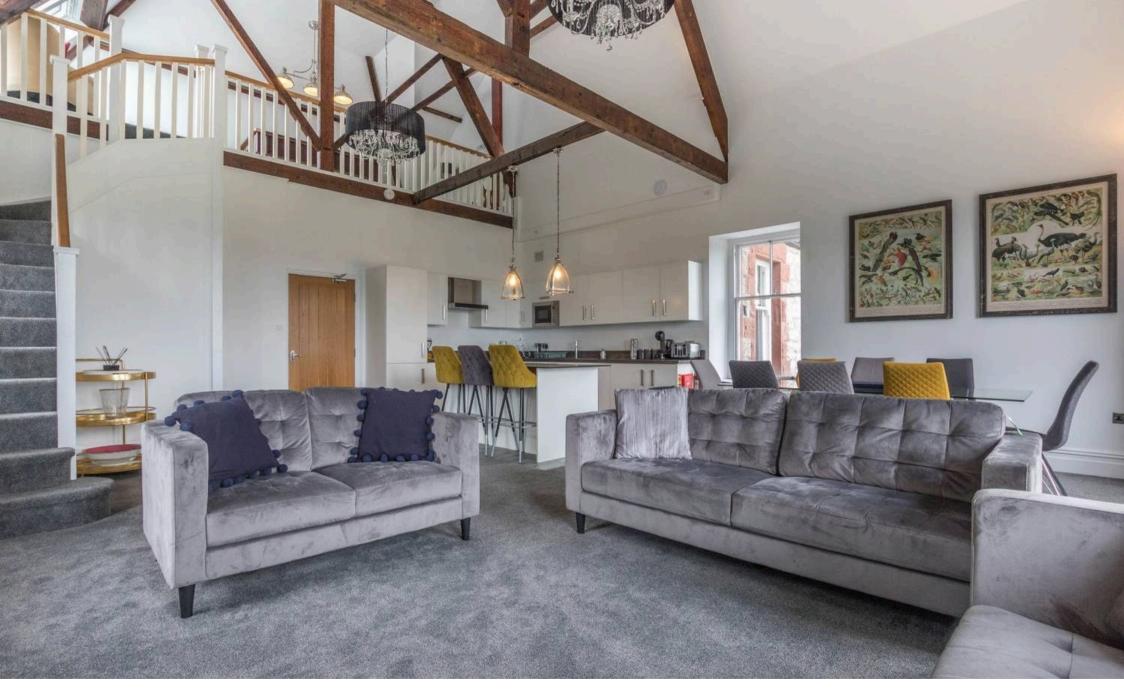

The beautifully presented accommodation offers open plan kitchen, dining and living space, three double bedrooms, with two having en suite shower rooms, a four piece bathroom, mezzanine games room with viewing window and ample storage. The apartment benefits from sliding sash windows and gas central heating and is offered for sale with no upper chain.

#### KITCHEN, DINING AND LIVING SPACE

24' 9" x 22' 1" (7.54m x 6.72m)

Six single glazed sliding sash windows, three radiators, excellent range of base and wall units, sink, built in oven and combination microwave, induction hob with extractor/filter over, integrated fridge, freezer, dishwasher and wine cooler, breakfast island with feature pendant lighting, wall lights, exposed beams.