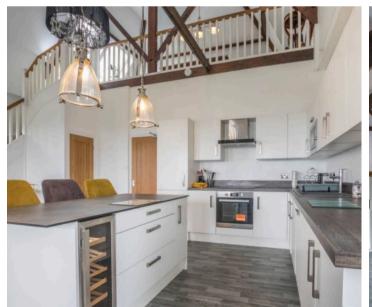

#### KITCHEN, DINING AND LIVING SPACE

24' 9" x 22' 1" (7.54m x 6.72m)

Six single glazed sliding sash windows, three radiators, excellent range of base and wall units, sink, built in oven and combination microwave, induction hob with extractor/filter over, integrated fridge, freezer, dishwasher and wine cooler, breakfast island with feature pendant lighting, wall lights, exposed beams.