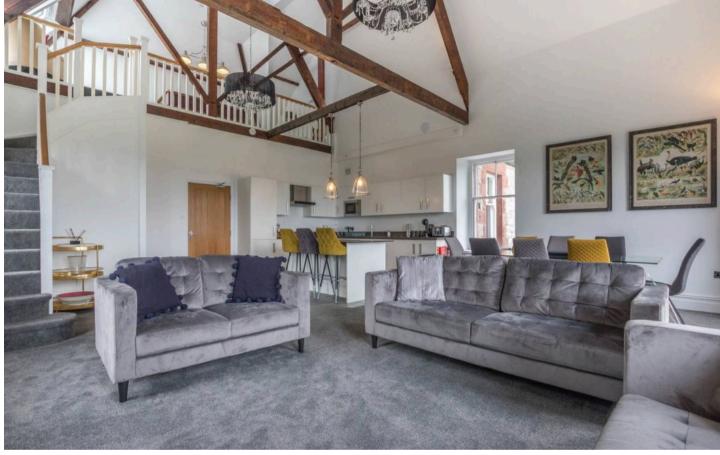

#### KITCHEN, DINING AND LIVING SPACE

24' 9" x 22' 1" (7.54m x 6.72m)

Six single glazed sliding sash windows, three radiators, excellent range of base and wall units, sink, built in oven and combination microwave, induction hob with extractor/filter over, integrated fridge, freezer, dishwasher and wine cooler, breakfast island with feature pendant lighting, wall lights, exposed beams.