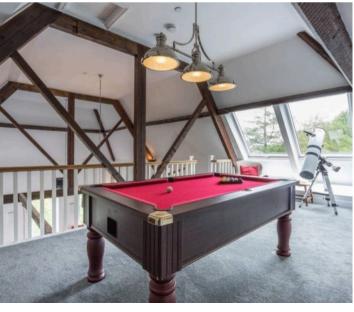

The beautifully presented accommodation offers open plan kitchen, dining and living space, three double bedrooms, with two having en suite shower rooms, a four piece bathroom, mezzanine games room with viewing window and ample storage. The apartment benefits from sliding sash windows and gas central heating and is offered for sale with no upper chain.