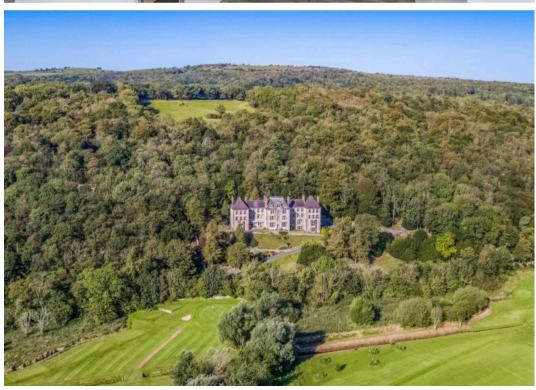

# Yew Tree, 9 Hazelwood Court

Hazelwood Court, Grange-Over-Sands

Occupying an elevated position amidst four acres of private grounds Hazelwood Court, c.1897 is one of the areas most imposing buildings commanding outstanding panoramic views across Grange-over-Sands golf course towards Morecambe Bay. The Victorian property houses eleven luxury apartments which offer low maintenance permanent residences, second homes or holiday let investments.

## GARDEN

The development lies within extensive private grounds which includes four acres of communal, landscaped gardens and seating areas to soak up the views and mature woodland.