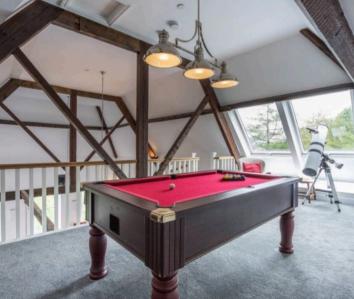

The beautifully presented accommodation offers open plan kitchen, dining and living space, three double bedrooms, with two having en suite shower rooms, a four piece bathroom, mezzanine games room with viewing window and ample storage. The apartment benefits from sliding sash windows and gas central heating and is offered for sale with no upper chain.