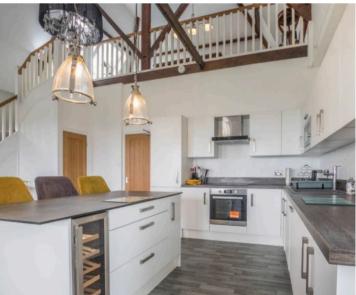

#### KITCHEN, DINING AND LIVING SPACE

24' 9" x 22' 1" (7.54m x 6.72m)

Six single glazed sliding sash windows, three radiators, excellent range of base and wall units, sink, built in oven and combination microwave, induction hob with extractor/filter over, integrated fridge, freezer, dishwasher and wine cooler, breakfast island with feature pendant lighting, wall lights, exposed beams.