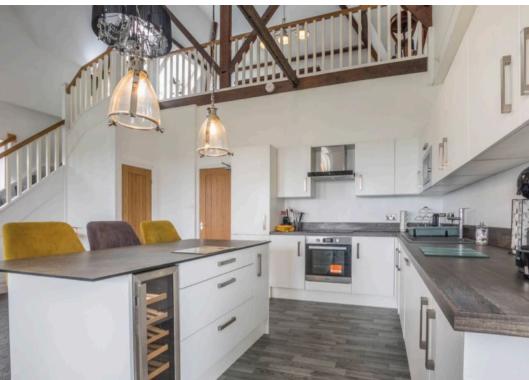

#### KITCHEN, DINING AND LIVING SPACE

24' 9" x 22' 1" (7.54m x 6.72m)

Six single glazed sliding sash windows, three radiators, excellent range of base and wall units, sink, built in oven and combination microwave, induction hob with extractor/filter over, integrated fridge, freezer, dishwasher and wine cooler, breakfast island with feature pendant lighting, wall lights, exposed beams.