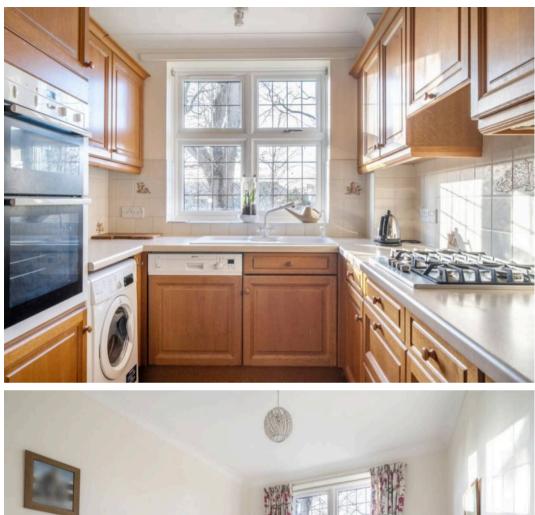

A spacious first floor apartment located in one of Chichester's most sought-after roads to the north of the city centre.

The apartment offers well-proportioned accommodation with a dual aspect sitting room, kitchen/breakfast room, a bathroom/WC and two double bedrooms, with the principal bedroom benefiting from an en-suite shower room/WC.