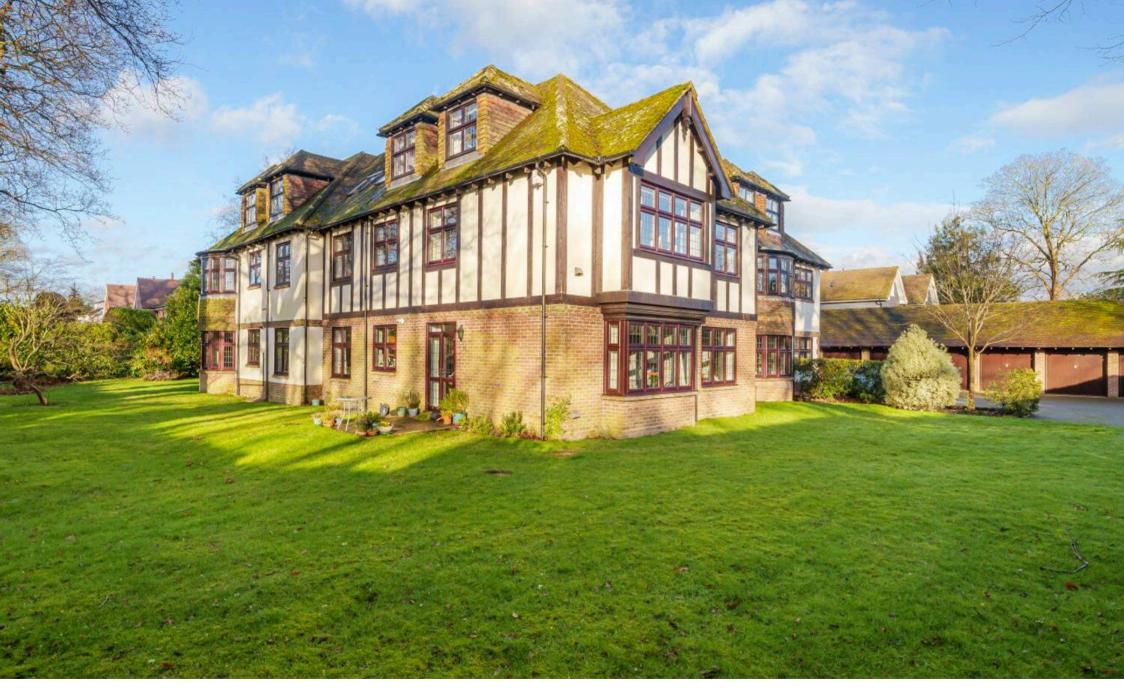

## Flat 8 Garden House, Chichester

Garden House The Avenue, Chichester

- First floor (lift)
- Dual aspect sitting room
- Kitchen
- En-suite shower room/WC
- Bathroom/WC
- Garage
- Vacant possession
- Popular location

A spacious first floor apartment located in one of Chichester's most sought-after roads to the north of the city centre.

The apartment offers well-proportioned accommodation with a dual aspect sitting room, kitchen/breakfast room, a bathroom/WC and two double bedrooms, with the principal bedroom benefiting from an en-suite shower room/WC.

Garden House has attractive communal gardens, visitors parking and this apartment has its own garage.

Approximately 967 years remaining on the lease. Owners have a share in Garden House (Chichester) Ltd with holds the freehold.