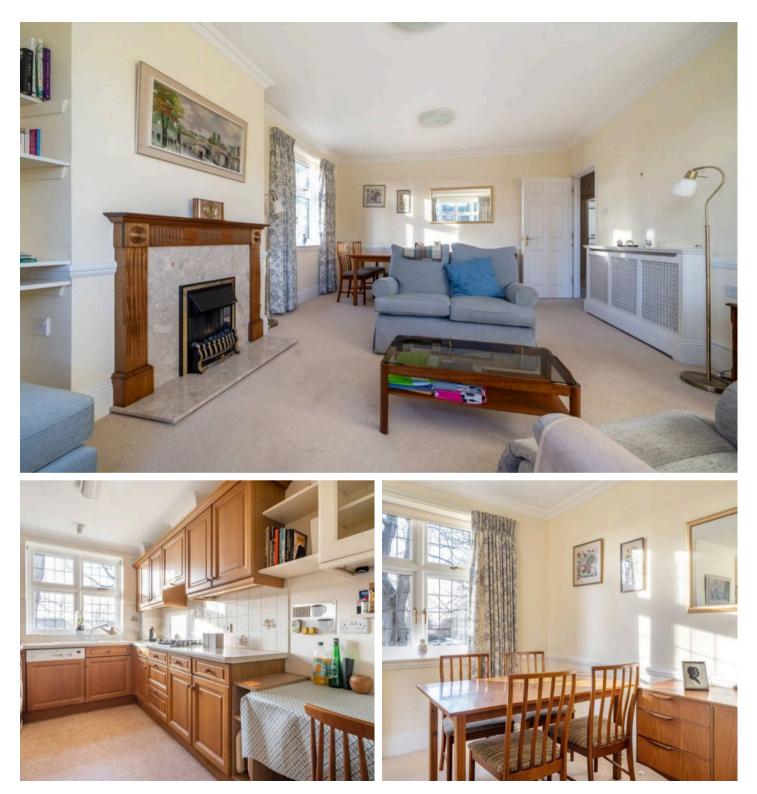

A spacious first floor apartment located in one of Chichester's most sought-after roads to the north of the city centre.

The apartment offers well-proportioned accommodation with a dual aspect sitting room, kitchen/breakfast room, a bathroom/WC and two double bedrooms, with the principal bedroom benefiting from an en-suite shower room/WC.