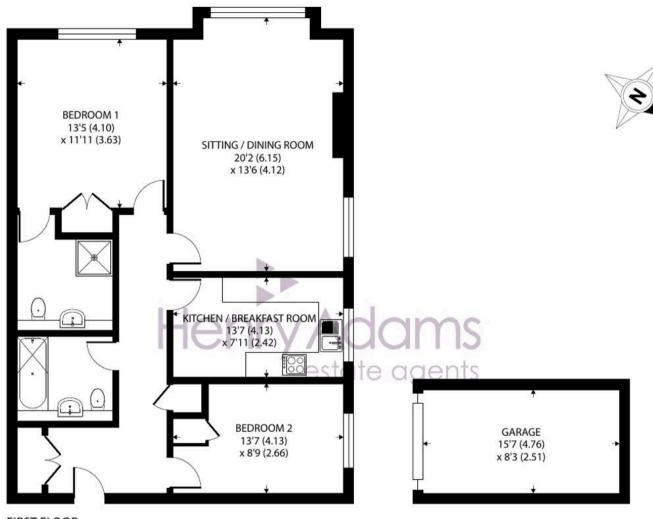

Service charge - £2,500 (Managing Agents KTS)

Chichester District Council - 24/25 Tax Band F £3,214.03 EPC-C

FIRST FLOOR

Approximate Area = 952 sq ft / 88.4 sq m Garage = 129 sq ft / 11.9 sq m Total = 1081 sq ft / 100.3 sq m For identification only - Not to scale