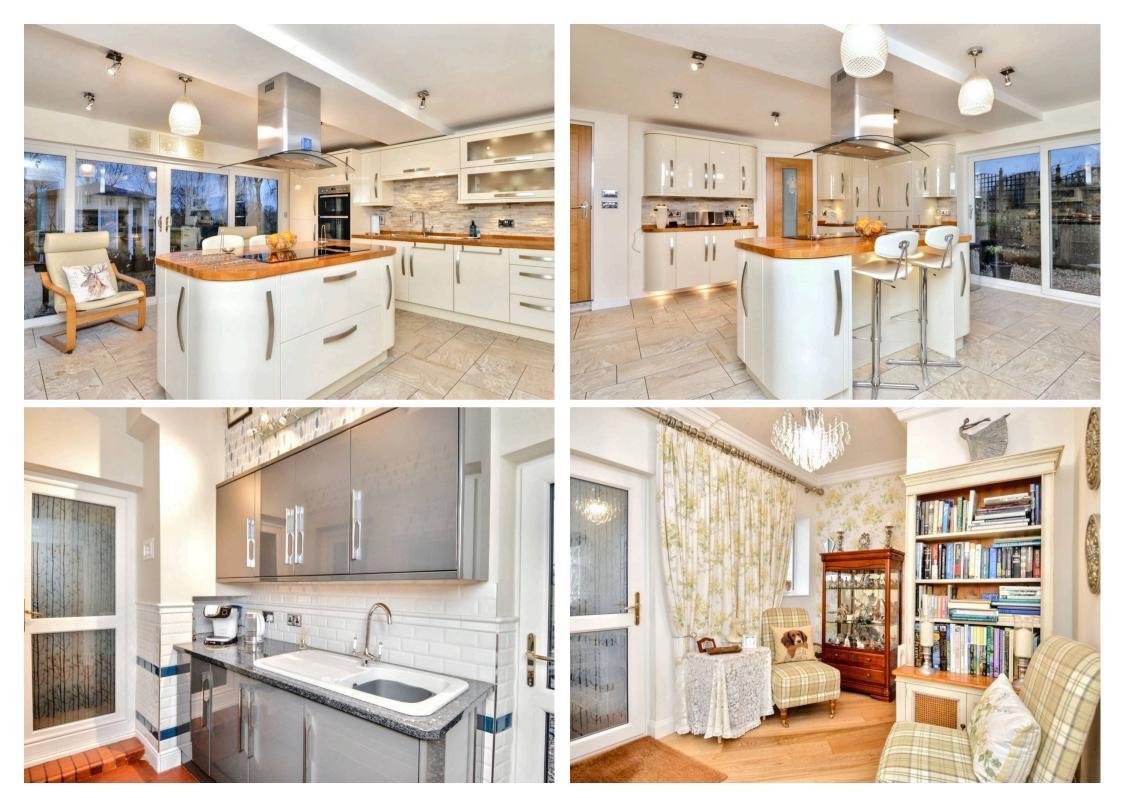

From the dining area, a skylight-lit passageway leads to a gated courtyard and a beautifully finished utility area. The stunning openplan kitchen is the heart of the home, featuring a large central island, high-end cabinetry, and top-of-the-range appliances. Designed with both function and aesthetics in mind, this space enjoys two sets of large double doors opening onto a garden breakfast area and a summerhouse, both offering spectacular views. A convenient downstairs WC, complete with a garden-facing window, further enhances the practical layout of this home.