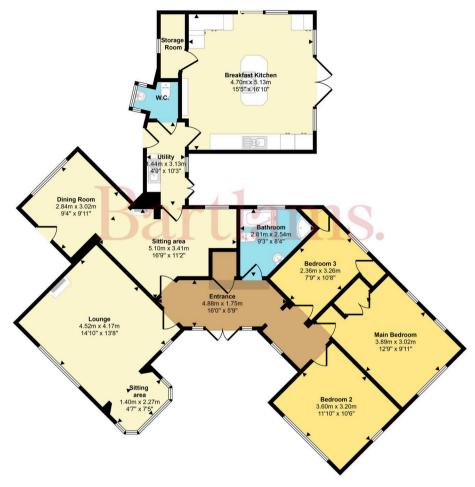

Floorplan

- THREE BEDROOMS WITH PANORAMIC VIEWS
- OUTSTANDING FITTED BREAKFAST KITCHEN WITH ADJACENT
   UTILITY ROOM
- MODERN FITTED BATHROOM AND SEPRATE W.C.
- DINING ROOM WITH SEPARATE SITTING AREA

Approx Gross Internal Area 131 sq m / 1415 sq ft