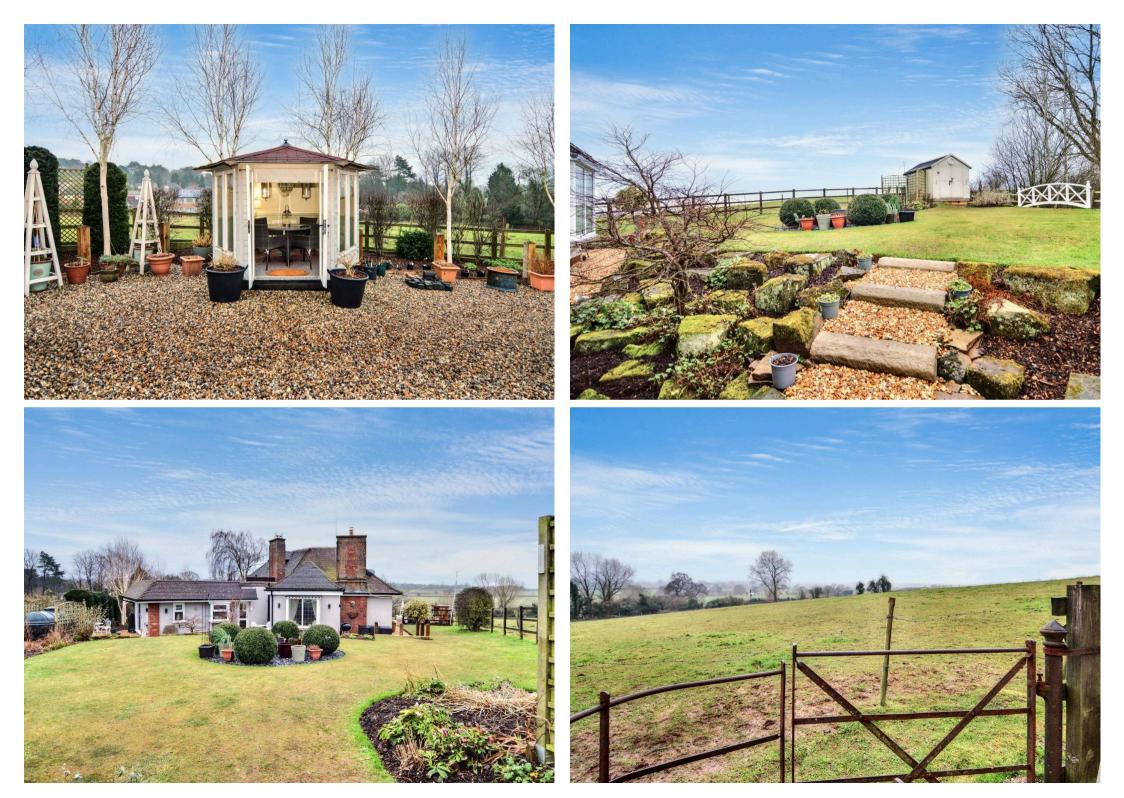

### Wightwick, South Staffordshire

Bartlams Estate Agents of Tettenhall are thrilled to present this stunning bungalow, nestled atop the Staffordshire Hills, offering breathtaking panoramic views of the countryside over South Staffordshire, Wolverhampton and Shropshire. This beautifully renovated home has been finished to an exceptional standard, with meticulous attention to detail throughout. A long, private driveway from the main road leads up to the secluded plot, surrounded by open fields, creating a peaceful and picturesque retreat. Upon entering, a welcoming entrance hall provides access to all areas of this thoughtfully designed home. The spacious living room boasts windows with views over surrounding fields, an original brick fireplace, and a cosy seating nook, offering the perfect sanctuary to relax and take in the rolling landscapes. Adjacent to this, the elegant dining area is positioned to maximise the views, complete with a charming book nook, making it an inviting space for entertaining.

From the dining area, a skylight-lit passageway leads to a gated courtyard and a beautifully finished utility area. The stunning openplan kitchen is the heart of the home, featuring a large central island, high-end cabinetry, and top-of-the-range appliances. Designed with both function and aesthetics in mind, this space enjoys two sets of large double doors opening onto a garden breakfast area and a summerhouse, both offering spectacular views. A convenient downstairs WC, complete with a garden-facing window, further enhances the practical layout of this home.

#### Wolverhampton

The property comprises three beautifully styled bedrooms, each designed to frame the stunning scenery through carefully positioned feature windows. The luxurious main bathroom is finished to an exceptional standard, complete with high-quality tiling, a walk-in shower, a freestanding bath, a vanity unit, and a WC. Externally, the landscaped gardens have been thoughtfully designed, with multiple seating areas providing different perspectives of the surrounding countryside. A beautifully decorated summerhouse, fitted with electricity, offers the perfect spot for alfresco dining or relaxation. Encompassed by rolling hills, this breathtaking bungalow is a true escape into tranquility, offering a lifestyle of comfort, elegance, and natural beauty. A must-see property for those seeking a high-end rural retreat.

- PICTURESQUE SCENIC VIEWS ACROSS SOUTH STAFFORDSHIRE
   AND SHROPSHIRE
- SUPERB LIVING ROOM WITH 'NOOK' SITTING/READING AREA
  WITH VIEWS OVER SHROPSHIRE
- PRIVATE GATED ENTRANCE WITH PARKING FOR MULTIPLE
   CARS
- BEAUTIFULLY PRESENTED INTERNALLY
- SET ON JUST UNDER 1/4 ACRE

- THREE BEDROOMS WITH PANORAMIC VIEWS
- OUTSTANDING FITTED BREAKFAST KITCHEN WITH ADJACENT
   UTILITY ROOM
- MODERN FITTED BATHROOM AND SEPRATE W.C.
- DINING ROOM WITH SEPARATE SITTING AREA

Approx Gross Internal Area 131 sq m / 1415 sq ft