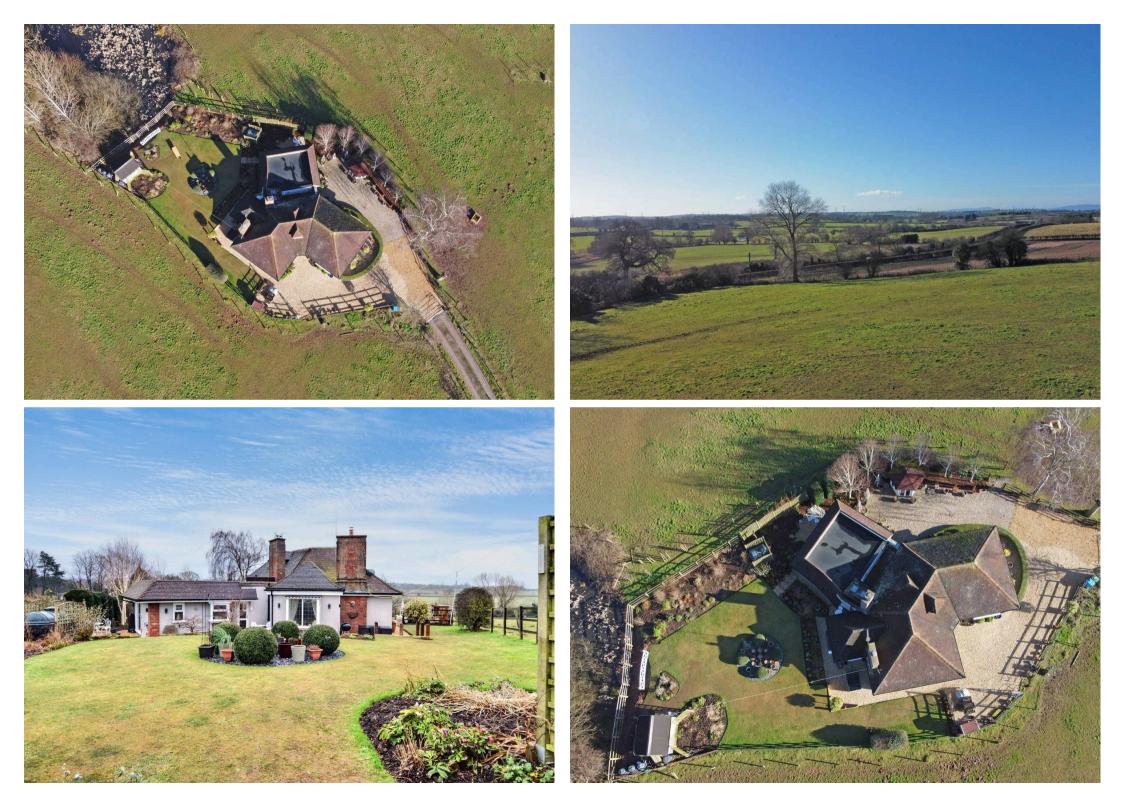

### Wightwick, South Staffordshire

Bartlams Estate Agents of Tettenhall are thrilled to present this stunning bungalow, nestled atop the Staffordshire Hills, offering breathtaking panoramic views of the countryside over South Staffordshire, Wolverhampton and Shropshire. This beautifully renovated home has been finished to an exceptional standard, with meticulous attention to detail throughout. A long, private driveway from the main road leads up to the secluded plot, surrounded by open fields, creating a peaceful and picturesque retreat. Upon entering, a welcoming entrance hall provides access to all areas of this thoughtfully designed home. The spacious living room boasts windows with views over surrounding fields, an original brick fireplace, and a cosy seating nook, offering the perfect sanctuary to relax and take in the rolling landscapes. Adjacent to this, the elegant dining area is positioned to maximise the views, complete with a charming book nook, making it an inviting space for entertaining.

#### Wolverhampton

The property comprises three beautifully styled bedrooms, each designed to frame the stunning scenery through carefully positioned feature windows. The luxurious main bathroom is finished to an exceptional standard, complete with high-quality tiling, a walk-in shower, a freestanding bath, a vanity unit, and a WC. Externally, the landscaped gardens have been thoughtfully designed, with multiple seating areas providing different perspectives of the surrounding countryside. A beautifully decorated summerhouse, fitted with electricity, offers the perfect spot for alfresco dining or relaxation. Encompassed by rolling hills, this breathtaking bungalow is a true escape into tranquility, offering a lifestyle of comfort, elegance, and natural beauty. A must-see property for those seeking a high-end rural retreat.

- PICTURESQUE SCENIC VIEWS ACROSS SOUTH STAFFORDSHIRE
   AND SHROPSHIRE
- SUPERB LIVING ROOM WITH 'NOOK' SITTING/READING AREA
  WITH VIEWS OVER SHROPSHIRE
- PRIVATE GATED ENTRANCE WITH PARKING FOR MULTIPLE
   CARS
- BEAUTIFULLY PRESENTED INTERNALLY
- SET ON JUST UNDER 1/4 ACRE