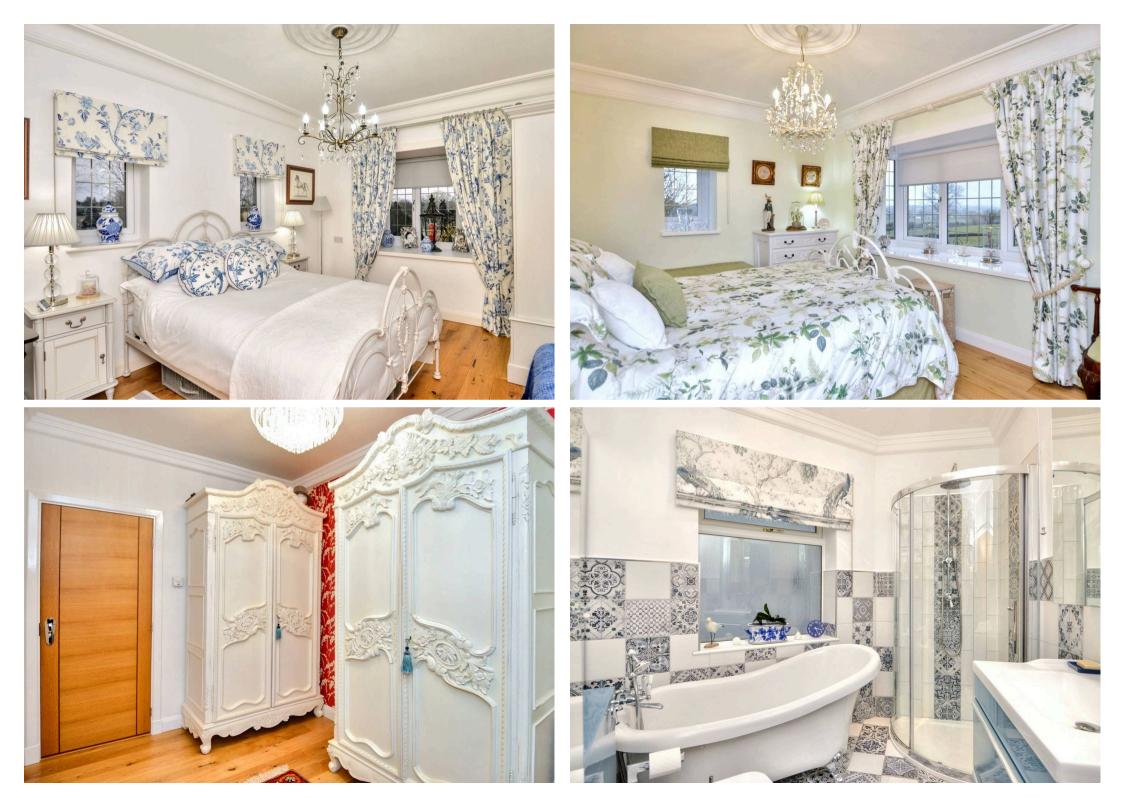

#### Wolverhampton

The property comprises three beautifully styled bedrooms, each designed to frame the stunning scenery through carefully positioned feature windows. The luxurious main bathroom is finished to an exceptional standard, complete with high-quality tiling, a walk-in shower, a freestanding bath, a vanity unit, and a WC. Externally, the landscaped gardens have been thoughtfully designed, with multiple seating areas providing different perspectives of the surrounding countryside. A beautifully decorated summerhouse, fitted with electricity, offers the perfect spot for alfresco dining or relaxation. Encompassed by rolling hills, this breathtaking bungalow is a true escape into tranquility, offering a lifestyle of comfort, elegance, and natural beauty. A must-see property for those seeking a high-end rural retreat.