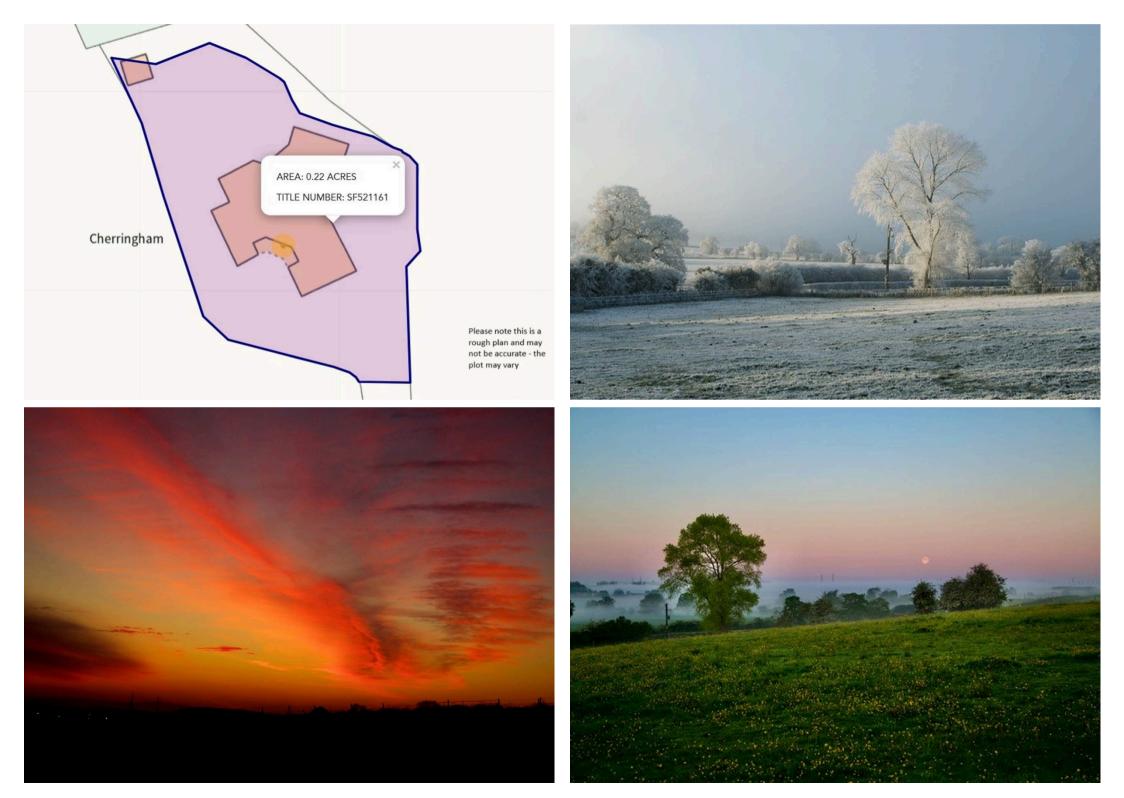

- PICTURESQUE SCENIC VIEWS ACROSS SOUTH STAFFORDSHIRE
   AND SHROPSHIRE
- SUPERB LIVING ROOM WITH 'NOOK' SITTING/READING AREA
  WITH VIEWS OVER SHROPSHIRE
- PRIVATE GATED ENTRANCE WITH PARKING FOR MULTIPLE
   CARS
- BEAUTIFULLY PRESENTED INTERNALLY
- SET ON JUST UNDER 1/4 ACRE