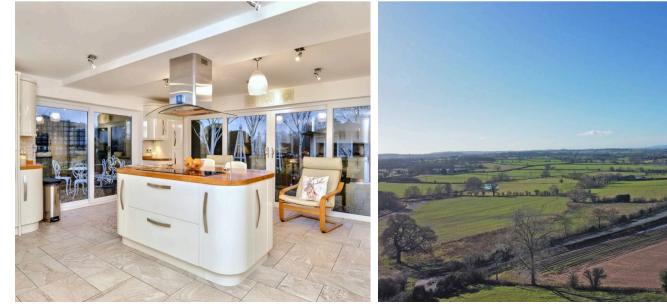

From the dining area, a skylight-lit passageway leads to a gated courtyard and a beautifully finished utility area. The stunning openplan kitchen is the heart of the home, featuring a large central island, high-end cabinetry, and top-of-the-range appliances. Designed with both function and aesthetics in mind, this space enjoys two sets of large double doors opening onto a garden breakfast area and a summerhouse, both offering spectacular views. A convenient downstairs WC, complete with a garden-facing window, further enhances the practical layout of this home.

- PICTURESQUE SCENIC VIEWS ACROSS SOUTH STAFFORDSHIRE
   AND SHROPSHIRE
- SUPERB LIVING ROOM WITH 'NOOK' SITTING/READING AREA
  WITH VIEWS OVER SHROPSHIRE
- PRIVATE GATED ENTRANCE WITH PARKING FOR MULTIPLE
   CARS
- BEAUTIFULLY PRESENTED INTERNALLY
- SET ON JUST UNDER 1/4 ACRE