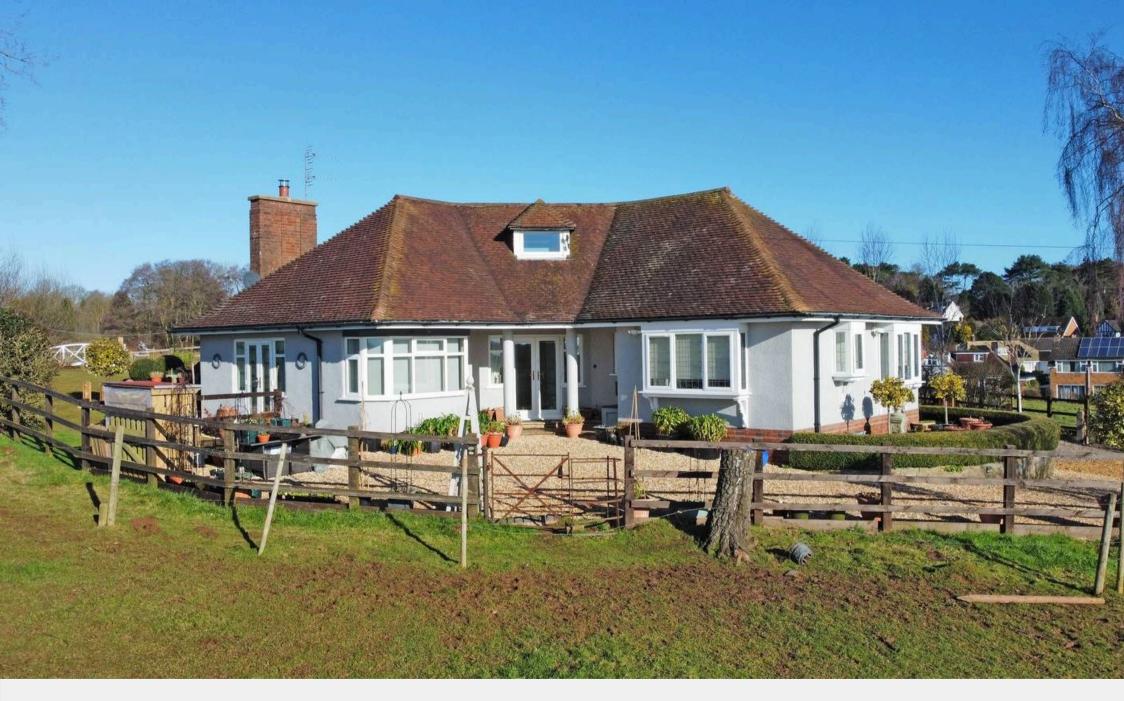

Bartlams.

'Cherringham' Bridgnorth Road, Wightwick WV6 7ET £699,950

### Wightwick, South Staffordshire

Bartlams Estate Agents of Tettenhall are thrilled to present this stunning bungalow, nestled atop the Staffordshire Hills, offering breathtaking panoramic views of the countryside over South Staffordshire, Wolverhampton and Shropshire. This beautifully renovated home has been finished to an exceptional standard, with meticulous attention to detail throughout. A long, private driveway from the main road leads up to the secluded plot, surrounded by open fields, creating a peaceful and picturesque retreat. Upon entering, a welcoming entrance hall provides access to all areas of this thoughtfully designed home. The spacious living room boasts windows with views over surrounding fields, an original brick fireplace, and a cosy seating nook, offering the perfect sanctuary to relax and take in the rolling landscapes. Adjacent to this, the elegant dining area is positioned to maximise the views, complete with a charming book nook, making it an inviting space for entertaining.