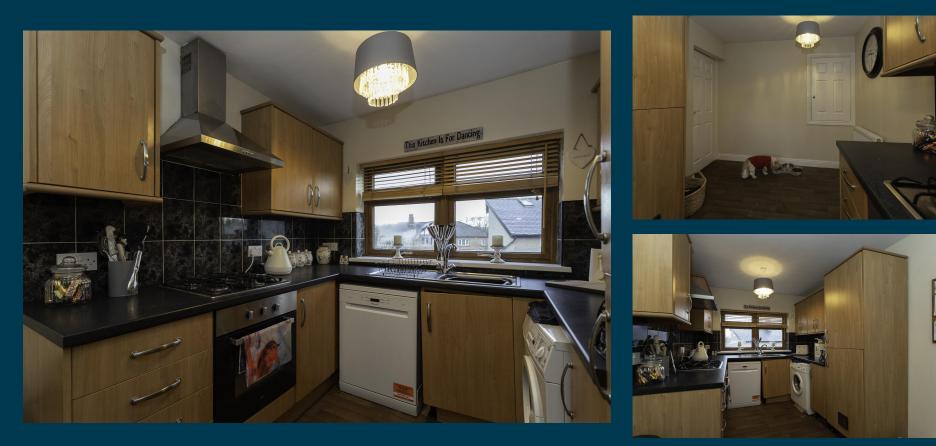

Guiseley, Leeds, LS20

214084841

( www.letproperty.co.uk

#### 





### **Property** Description

Our latest listing is in Moorview, Otley Road, Guiseley, Leeds, LS20.

Get instant cash flow of £1,095 per calendar month with a 5.5% Gross Yield for investors.

For investors that are looking for a reliable long term investment, this property is perfect as it's in a great location with easy access to amenities and is able to command a brilliant rental return.

Don't miss out on this fantastic investment opportunity...





Moorview, Otley Road, Guiseley, Leeds, LS20

214084841

2 Bedrooms F 2 Bathrooms C Good Condition L Front and Rear Garden Space C

**Property Key Features** 

Factor Fees: £0.00 Ground Rent: TBC Lease Length: TBC Current Rent: £1,095

## Lounge









## **Kitchen**





## Bedrooms





## Bathroom







## Exterior













Figures based on assumed purchase price of £241,000.00 and borrowing of £180,750.00 at 75% Loan To Value (LTV) and an estimated 5% fixed term interest rate.

#### ASSUMED PURCHASE PRICE



| 25% Deposit      | £60,250.00 |
|------------------|------------|
| SDLT Charge      | £12,050    |
| Legal Fees       | £1,000.00  |
| Total Investment | £73,300.00 |

### **Projected** Investment Return



Our industry leading letting agency Let Property Management has an existing relationship with the tenant in situ and can provide advice on achieving full market rent. The monthly rent of this property is currently set at £1,095 per calendar month.

| Returns Based on Rental Income        | £1,095             |
|-------------------------