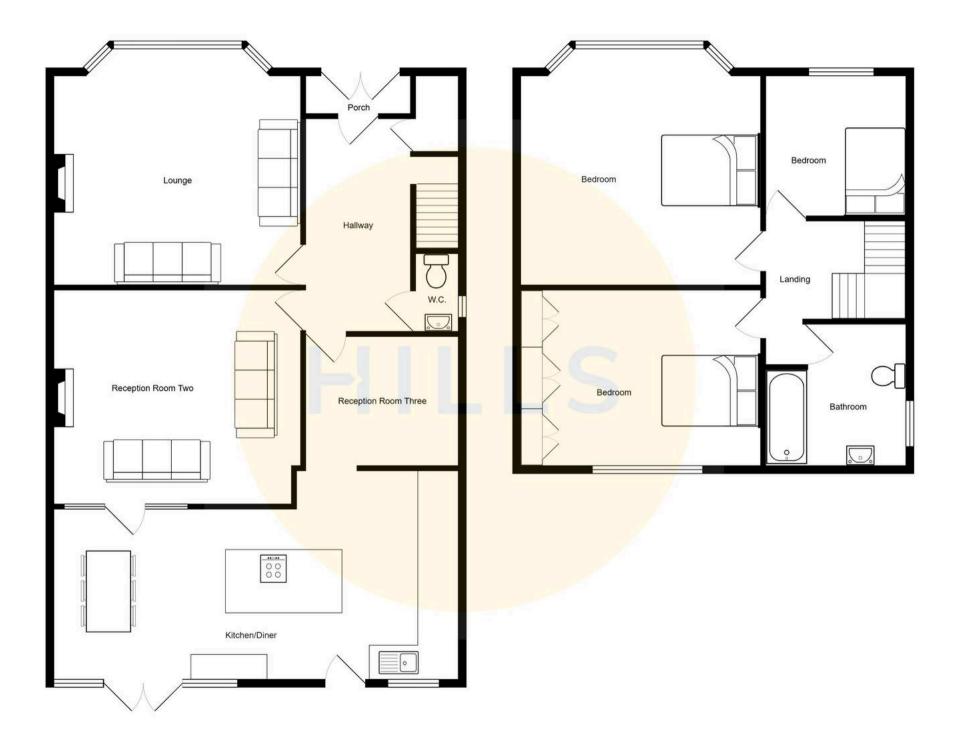

#### **Entrance Hallway**

Complete with a ceiling light point, wall mounted radiator and carpet flooring.

#### Lounge

14' 1" x 12' 4" (4.28m x 3.77m) Complete with a ceiling light point, double glazed bay window and wall mounted radiator. Fitted with wooden flooring.

#### **Reception Room Two**

13' 2" x 12' 6" (4.02m x 3.81m) Complete with a ceiling light point, wall mounted radiator and carpet flooring.

#### **Reception Room Three**

9' 8" x 8' 11" (2.94m x 2.72m) Complete with a ceiling light point, two double glazed windows and wall mounted radiator.

#### Kitchen / Diner

22' 10" x 13' 2" (6.95m x 4.01m)

Featuring modern fitted units with kitchen island with lift up sockets. Integral oven, microwave, fridge freezer and dishwasher. Complete with ceiling spotlights, Velux windows, double glazed window, double glazed patio doors and wall mounted radiator. Fitted with tile effect flooring.

#### Downstairs W.C.

#### 5' 1" x 2' 11" (1.55m x 0.90m)

Featuring a two piece suite including a hand wash basin and W.C. Complete with a wall light point, double glazed window and wall mounted radiator. Fitted with laminate flooring.

#### Landing

Complete with a ceiling light point, single glazed window and carpet flooring.

#### Bedroom One

#### 14' 1" x 12' 4" (4.28m x 3.77m)

Complete with two ceiling light points, double glazed bay window and wall mounted radiator. Fitted with carpet flooring.

#### Bedroom Two

13' 3" x 11' 8" (4.05m x 3.56m)

Complete with a ceiling light point, double glazed window and wall mounted radiator. Fitted with carpet flooring.

#### **Bedroom Three**

#### 10' 0" x 9' 7" (3.04m x 2.92m)

Complete with a ceiling light point, double glazed window and wall mounted radiator. Fitted with laminate flooring.

#### Bathroom

#### 9' 8" x 8' 9" (2.95m x 2.66m)

Featuring a three piece suite including a bath with shower over, hand wash basin and W.C. Complete with ceiling spotlights, double glazed window and wall mounted radiator. Fitted with tiled walls and flooring.