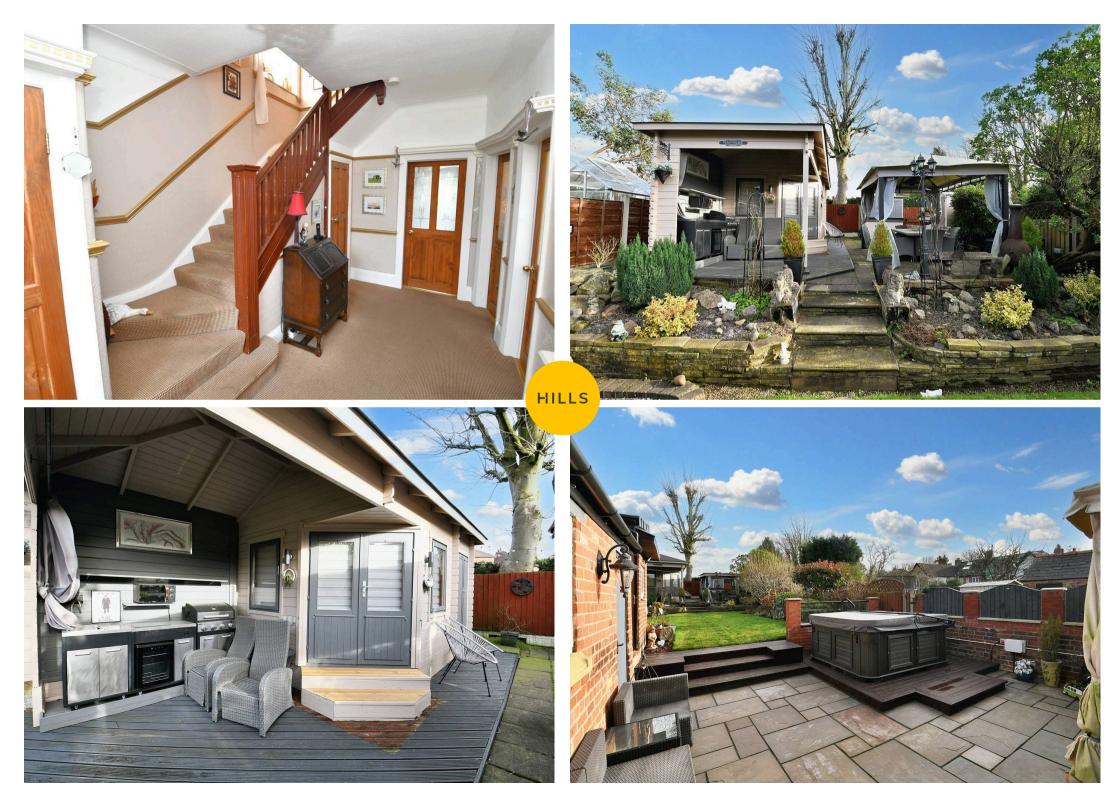

#### External

To the side of the property is a large driveway with garage and shed. To the front and rear of the property are landscaped gardens including outhouse with bar and outdoor kitchen.