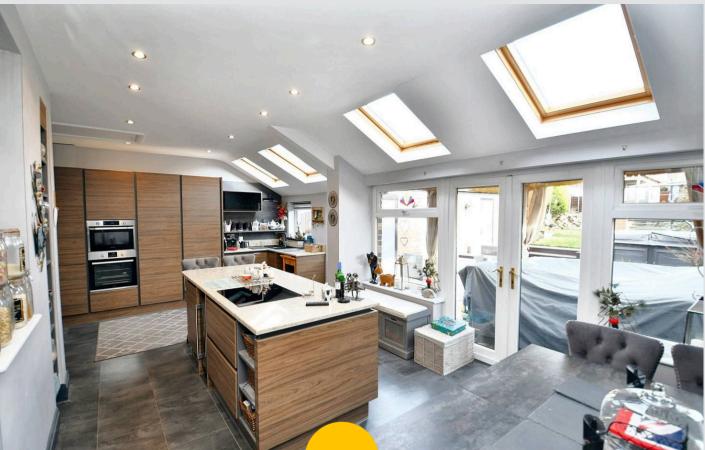

#### Kitchen / Diner

22' 10" x 13' 2" (6.95m x 4.01m)

Featuring modern fitted units with kitchen island with lift up sockets. Integral oven, microwave, fridge freezer and dishwasher. Complete with ceiling spotlights, Velux windows, double glazed window, double glazed patio doors and wall mounted radiator. Fitted with tile effect flooring.