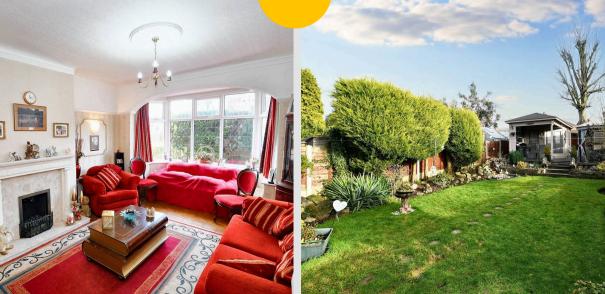

#### Lounge

14' 1" x 12' 4" (4.28m x 3.77m) Complete with a ceiling light point, double glazed bay window and wall mounted radiator. Fitted with wooden flooring.

#### External

To the side of the property is a large driveway with garage and shed. To the front and rear of the property are landscaped gardens including outhouse with bar and outdoor kitchen.