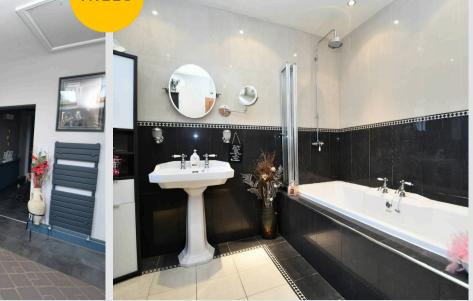

#### Bathroom

#### 9' 8" x 8' 9" (2.95m x 2.66m)

Featuring a three piece suite including a bath with shower over, hand wash basin and W.C. Complete with ceiling spotlights, double glazed window and wall mounted radiator. Fitted with tiled walls and flooring.