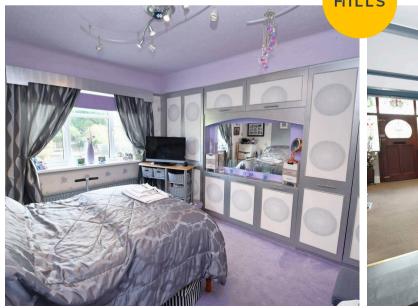

#### Bedroom Two

13' 3" x 11' 8" (4.05m x 3.56m)

Complete with a ceiling light point, double glazed window and wall mounted radiator. Fitted with carpet flooring.

#### **Bedroom Three**

#### 10' 0" x 9' 7" (3.04m x 2.92m)

Complete with a ceiling light point, double glazed window and wall mounted radiator. Fitted with laminate flooring.