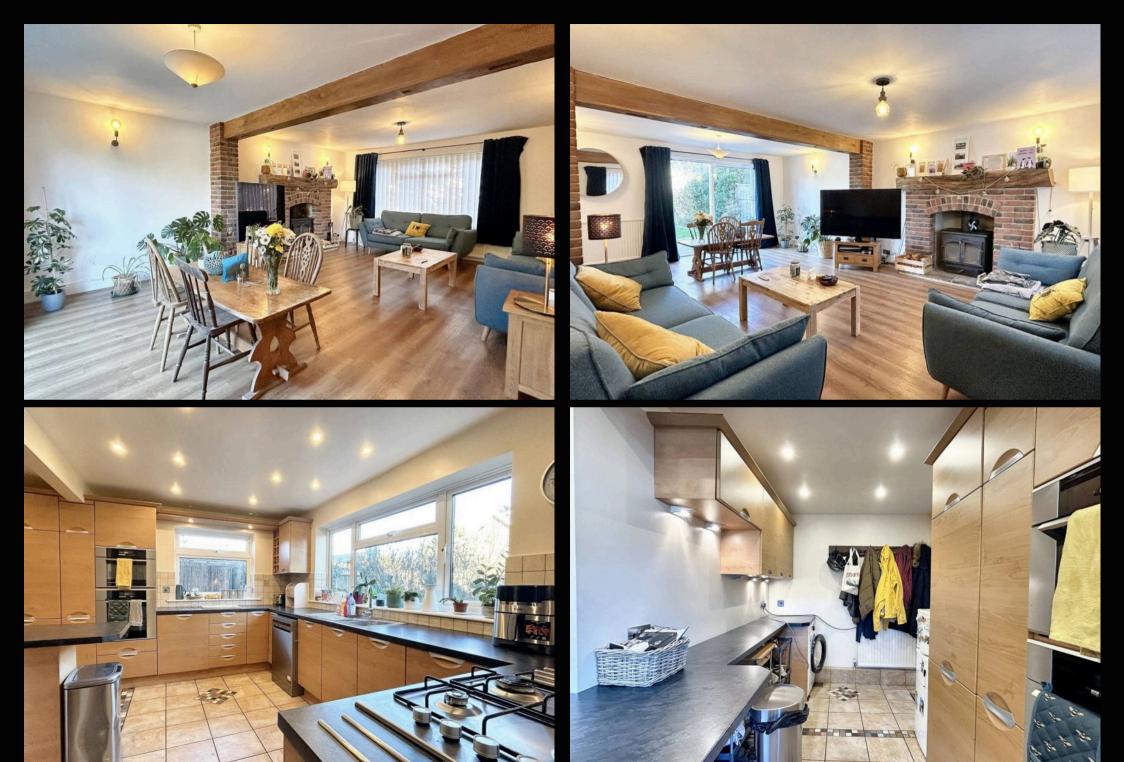

## 1 Foxhayes Lane

Langley, Southampton

Boasting an impressive open plan lounge/dining room, well-appointed kitchen/breakfast room, four generous bedrooms, a ground floor shower room, ensuite, and a family bathroom, convenience and luxury is provided for the residents. The sunny and enclosed rear garden offers an area to entertain or relax, while the single garage and driveway parking ensure practicality and security. Further features include UPVC double glazing and gas central heating.