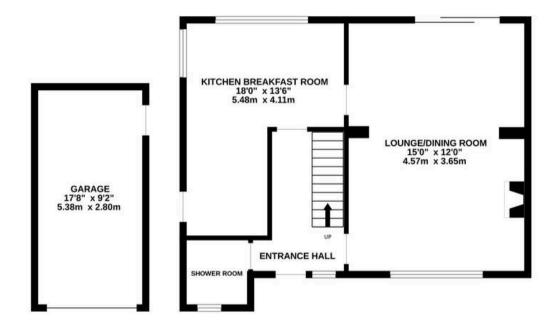

## TOTAL FLOOR AREA: 1370 sq.ft. (127.3 sq.m.) approx.

Whilst every attempt has been made to ensure the accuracy of the floorplan contained here, measurements of doors, windows, rooms and any other items are approximate and no responsibility is taken for any error, omission or mis-statement. This plan is for illustrative purposes only and should be used as such by any prospective purchaser. The services, systems and appliances shown have not been tested and no guarantee as to their operability or efficiency can be given.

Made with Metropix ©2025