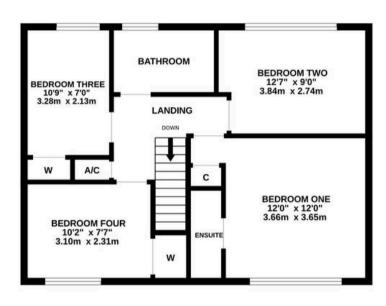

## TOTAL FLOOR AREA: 1370 sq.ft. (127.3 sq.m.) approx.

Whilst every attempt has been made to ensure the accuracy of the floorplan contained here, measurements of doors, windows, rooms and any other items are approximate and no responsibility is taken for any error, omission or mis-statement. This plan is for illustrative purposes only and should be used as such by any prospective purchaser. The services, systems and appliances shown have not been tested and no guarantee as to their operability or efficiency can be given.

Made with Metropix ©2025