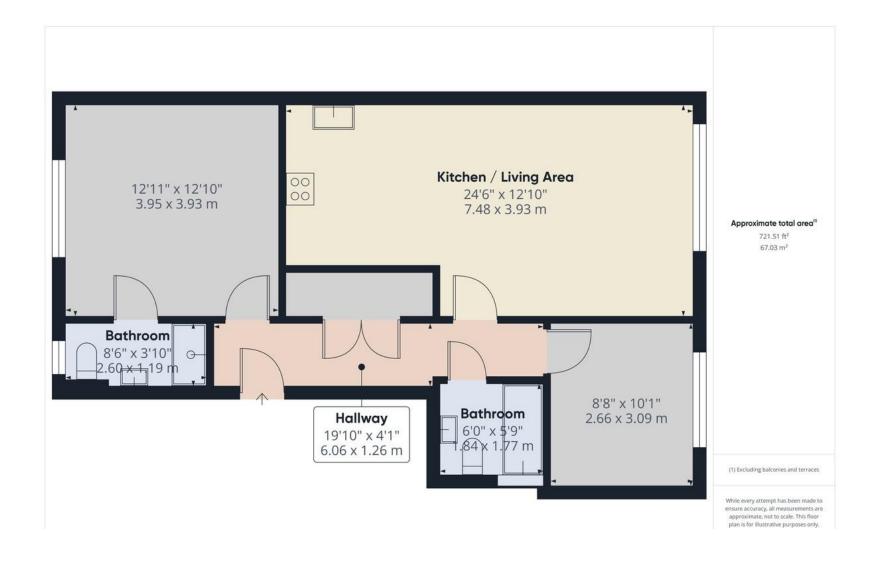

The property has two double bedrooms, one with an ensuite as well as a family bathroom. The large open plan living kitchen area is complete with integrated appliances including an oven, microwave, dishwasher and a hob. There is also a separate utility cupboard with a washing machine and space for a dryer located in the hallway.