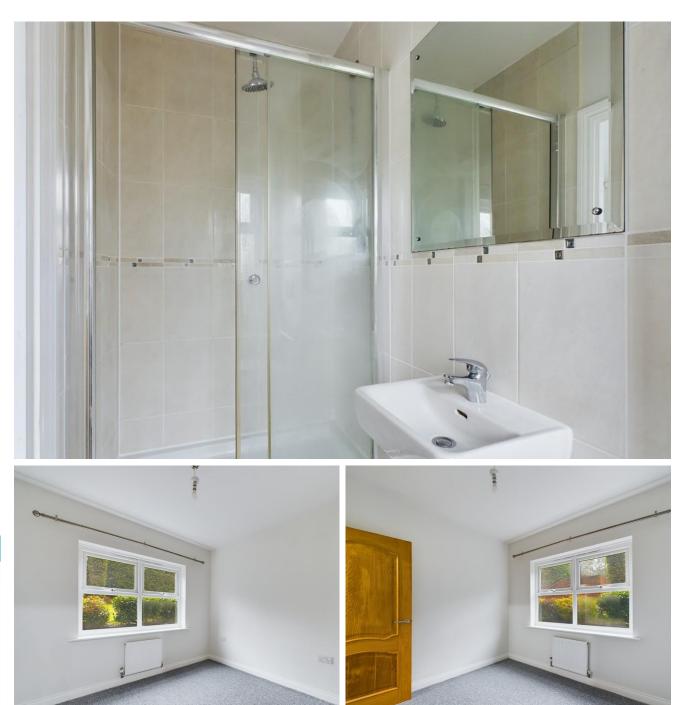

The property has two double bedrooms, one with an ensuite as well as a family bathroom. The large open plan living kitchen area is complete with integrated appliances including an oven, microwave, dishwasher and a hob. There is also a separate utility cupboard with a washing machine and space for a dryer located in the hallway.