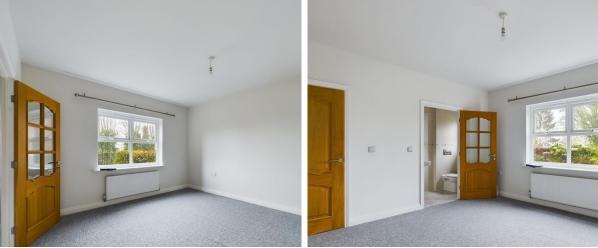

The property has two double bedrooms, one with an ensuite as well as a family bathroom. The large open plan living kitchen area is complete with integrated appliances including an oven, microwave, dishwasher and a hob. There is also a separate utility cupboard with a washing machine and space for a dryer located in the hallway.