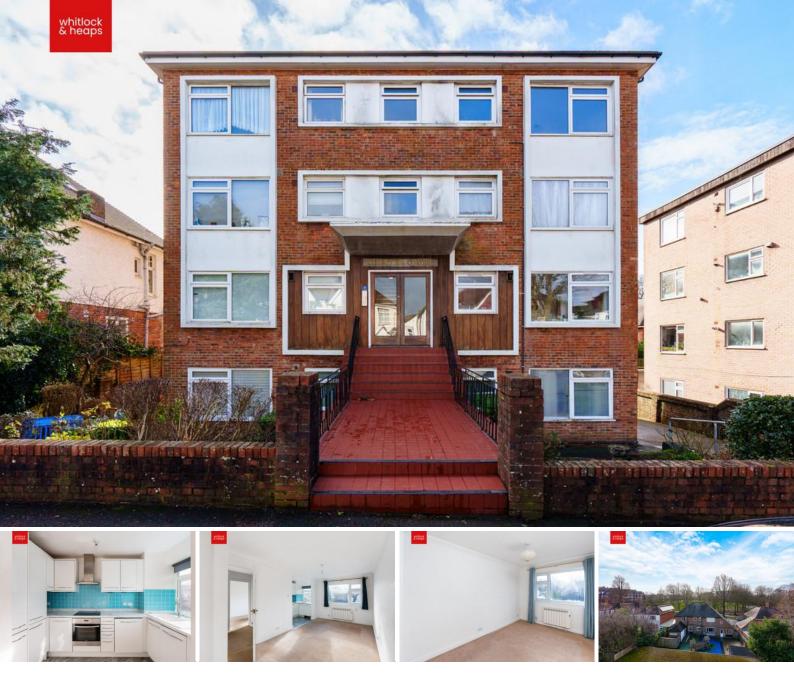

## 11 Chester Court, Davigdor Road Hove BN3 1RB

Asking Price Of £240,000

- DOUBLE BEDROOM
- MODERN KTICHEN
- LIVING/DINING ROOM
- WHITE BATHROOM SUITE

- SOUTH/WEST FACING BEDROOM AND LOUNGE
- NO ONWARD CHAIN
- DESIRABLE LOCATION
- UPVC DOUBLE GLAZED WINDOWS

Whitlock and Heaps are pleased to bring to market this one bedroom top floor apartment with a delightful south westerly aspect towards St Ann's Wells Gardens. The property benefits from an open plan kitchen and living/dining room and a white bathroom suite. Being sold with no onward chain. Situated in this convenient location within a few minutes walk of Seven Dials and Brighton mainline station offering direct links to London. Brighton City centre is also easily accessible.