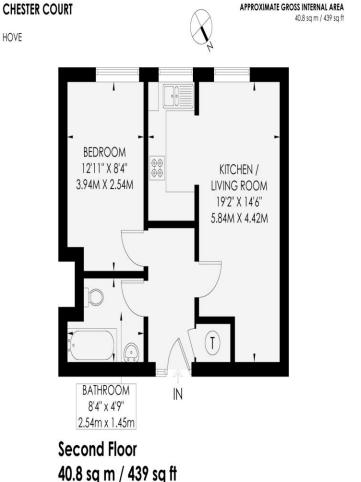

**ENTRANCE HALL** Airing cupboard with cylinders.

**KITCHEN** Incorporating stainless sink unit with drainer and mixer tap, adjacent laminate worksurface with cupboards and drawers under, matching eye level wall cupboards, inset ceramic hob with stainless steel extractor over, oven, integrated fridge/freezer and washing machine, tiled splashback, UPVC double glazed window, opening to:

**LIVING/DINING ROOM** South westerly aspect with UPVC double glazed window, heater.

**BEDROOM** South westerly aspect with UPVC double glazed window, heater.

**BATHROOM** White suite comprising panelled bath with mixer tap and shower attachment, wash hand basin with cupboard under, low level w.c, tiled walls and floor, heated ladder style towel rail.