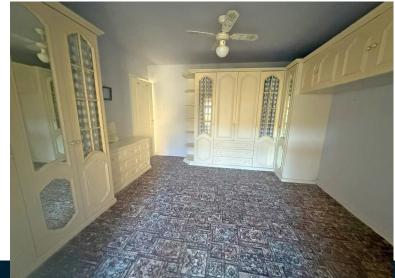

### **Property Description**

This semi-detached bungalow when briefly described comprises, entrance porch, hallway, lounge, two well-appointed bedrooms, walk in shower room and conservatory. To the outside of the property are mature gardens, driveway and garage.

#### **GROUND FLOOR**

**ENTRANCE PORCH** 

HALLWAY

LOUNGE 15' 7" x 12' 6" (4.75m x 3.81m)

KITCHEN 10' 8" x 10' 3" (3.25m x 3.12m)

BEDROOM 12' 6" x 12' 2" (3.81m x 3.71m)

CONSERVATORY 10' 5" x 7' 1" (3.18m x 2.16m)