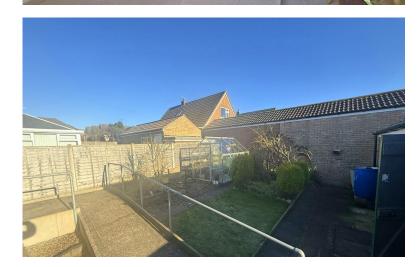

### **Property Description**

This semi-detached bungalow when briefly described comprises, entrance porch, hallway, lounge, two well-appointed bedrooms, walk in shower room and conservatory. To the outside of the property are mature gardens, driveway and garage.

BEDROOM 12' 4" x 10' 8" (3.76m x 3.25m)

SHOWER ROOM 8' x 6' 9" (2.44m x 2.06m)

**OUTSIDE** 

**GARDENS** 

GARAGE