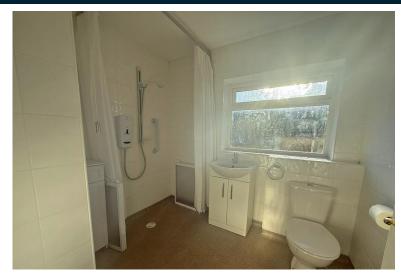

### **Property Description**

This semi-detached bungalow when briefly described comprises, entrance porch, hallway, lounge, two well-appointed bedrooms, walk in shower room and conservatory. To the outside of the property are mature gardens, driveway and garage.

BEDROOM 12' 4" x 10' 8" (3.76m x 3.25m)

SHOWER ROOM 8' x 6' 9" (2.44m x 2.06m)

**OUTSIDE** 

**GARDENS** 

GARAGE