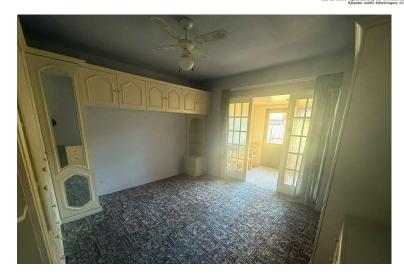

### **Property Description**

This semi-detached bungalow when briefly described comprises, entrance porch, hallway, lounge, two well-appointed bedrooms, walk in shower room and conservatory. To the outside of the property are mature gardens, driveway and garage.

#### **GROUND FLOOR**

**ENTRANCE PORCH** 

HALLWAY

LOUNGE 15' 7" x 12' 6" (4.75m x 3.81m)

KITCHEN 10' 8" x 10' 3" (3.25m x 3.12m)

BEDROOM 12' 6" x 12' 2" (3.81m x 3.71m)

CONSERVATORY 10' 5" x 7' 1" (3.18m x 2.16m)