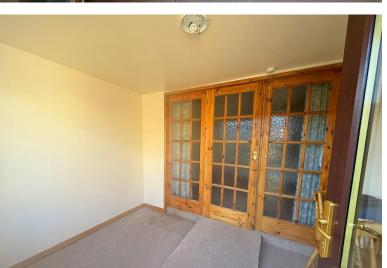

### **Property Description**

This semi-detached bungalow when briefly described comprises, entrance porch, hallway, lounge, two well-appointed bedrooms, walk in shower room and conservatory. To the outside of the property are mature gardens, driveway and garage.

#### **GROUND FLOOR**

**ENTRANCE PORCH** 

HALLWAY

LOUNGE 15' 7" x 12' 6" (4.75m x 3.81m)

KITCHEN 10' 8" x 10' 3" (3.25m x 3.12m)

BEDROOM 12' 6" x 12' 2" (3.81m x 3.71m)

CONSERVATORY 10' 5" x 7' 1" (3.18m x 2.16m)