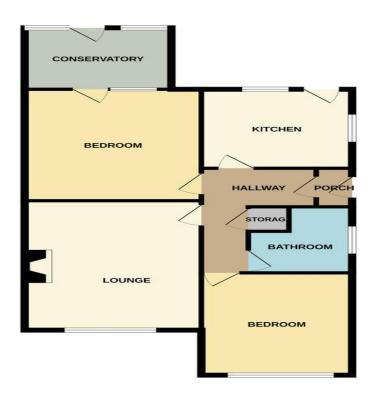

#### 6 Broadlands Drive, East Ayton, Scarborough, YO13 9ET

GROUND FLOOR 802 sq.ft. (74.6 sq.m.) approx.

Whist every attempt has been made to ensure the accuracy of the floorpins contained here, measuremen which the property of the contained the contained the contained here. The contained here, measuremen emission or mes-statement. This plan is for illustrative purposes only and should be used as such by any contained to the contained t

#### **GROUND FLOOR**

**ENTRANCE PORCH** 

HALLWAY

LOUNGE 15' 7" x 12' 6" (4.75m x 3.81m)

KITCHEN 10' 8" x 10' 3" (3.25m x 3.12m)

BEDROOM 12' 6" x 12' 2" (3.81m x 3.71m)

CONSERVATORY 10' 5" x 7' 1" (3.18m x 2.16m)

BEDROOM 12' 4" x 10' 8" (3.76m x 3.25m)

SHOWER ROOM 8' x 6' 9" (2.44m x 2.06m)

**OUTSIDE** 

**GARDENS** 

GARAGE