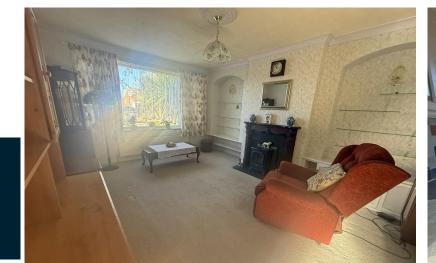

### **Property Description**

This semi-detached bungalow when briefly described comprises, entrance porch, hallway, lounge, two well-appointed bedrooms, walk in shower room and conservatory. To the outside of the property are mature gardens, driveway and garage.

#### **GROUND FLOOR**

**ENTRANCE PORCH** 

HALLWAY

LOUNGE 15' 7" x 12' 6" (4.75m x 3.81m)

KITCHEN 10' 8" x 10' 3" (3.25m x 3.12m)

BEDROOM 12' 6" x 12' 2" (3.81m x 3.71m)

CONSERVATORY 10' 5" x 7' 1" (3.18m x 2.16m)