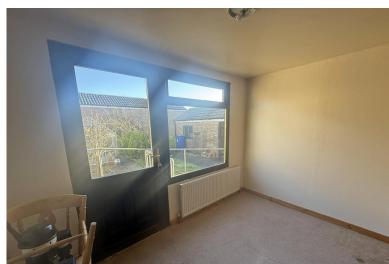

#### **GROUND FLOOR**

**ENTRANCE PORCH** 

HALLWAY

LOUNGE 15' 7" x 12' 6" (4.75m x 3.81m)

KITCHEN 10' 8" x 10' 3" (3.25m x 3.12m)

BEDROOM 12' 6" x 12' 2" (3.81m x 3.71m)

CONSERVATORY 10' 5" x 7' 1" (3.18m x 2.16m)

BEDROOM 12' 4" x 10' 8" (3.76m x 3.25m)

SHOWER ROOM 8' x 6' 9" (2.44m x 2.06m)

**OUTSIDE** 

**GARDENS** 

GARAGE