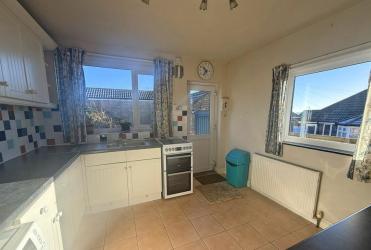

### **Property Description**

This semi-detached bungalow when briefly described comprises, entrance porch, hallway, lounge, two well-appointed bedrooms, walk in shower room and conservatory. To the outside of the property are mature gardens, driveway and garage.

#### **GROUND FLOOR**

**ENTRANCE PORCH** 

HALLWAY

LOUNGE 15' 7" x 12' 6" (4.75m x 3.81m)

KITCHEN 10' 8" x 10' 3" (3.25m x 3.12m)

BEDROOM 12' 6" x 12' 2" (3.81m x 3.71m)

CONSERVATORY 10' 5" x 7' 1" (3.18m x 2.16m)