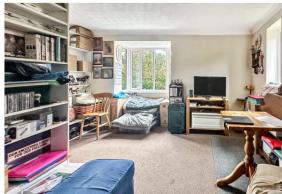

Step inside to discover a spacious living area that basks in an abundance of natural light, creating a warm and inviting ambiance. Adjacent to the living area, you will find a stylish kitchen that combines functionality with contemporary design. Featuring modern appliances, ample counter space, and plenty of storage.