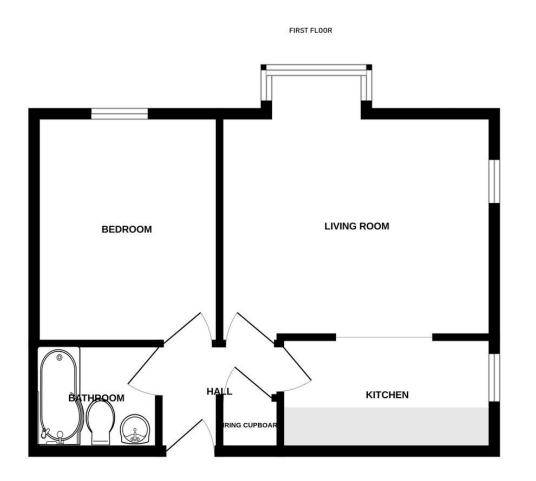

FIRST FLOOR APARTMENT Communal entrance to front door; ENTRANCE HALL BATHROOM 6' 6" x 5' 7" (1.98m x 1.7m) BEDROOM 11' 11" x 9' 7" (3.63m x 2.92m) KITCHEN 11' 11" x 5' 10" (3.63m x 1.78m) LOUNGE/DINER 14' 3" x 11' 7" (4.34m x 3.53m)

Whild every attempt has been made to ensure the accuracy of the floorplane contained here, measurements of doors, which so, comma and any any left films in an group constants and non-equivality in statem in any entry, orisistics or mis-statement. This plan is for illustrative purposes only and chould be used as such by any prospective purchaser. The services, systems and applications: shown have not been tested and no guarantee as to their openability or efficiency, can be given. Made with Mercus, 62025