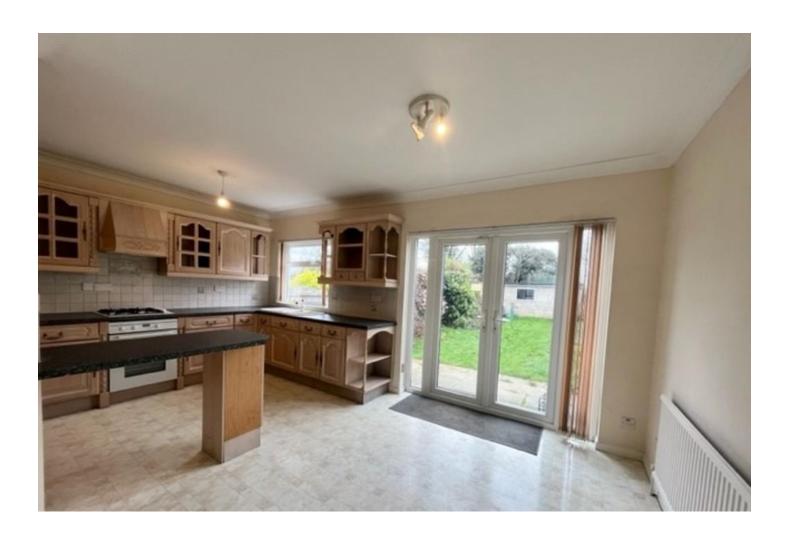

## Kitchen diner; 5.8m max x 5.1m

Forming the extension to the house the large kitchen diner offers space for dining furniture whilst over looking the large rear garden. Fully fitted wall and base units with rolltop worksurface and white double sink / drainer with mixer taps. Gas hob, electric over and extractor over. Space for washing machine and large fridge freezer. part tiled walls, vinyl floor covering, radiator, coved ceiling with lighting. French doors open to rear garden.