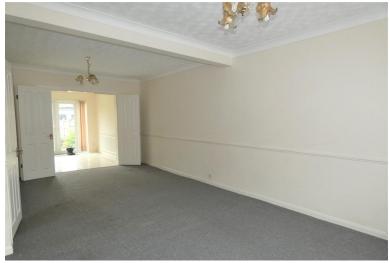

## Living room; 7.6m x 3.6m

A large through lounge with lots of natural light from the large bay window to front and neutral decor provides ample space for living furniture. Textured and coved ceiling with lighting, 2 x radiators, carpet flooring