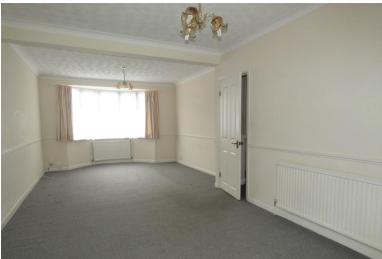

## Living room; 7.6m x 3.6m

A large through lounge with lots of natural light from the large bay window to front and neutral decor provides ample space for living furniture. Textured and coved ceiling with lighting, 2 x radiators, carpet flooring