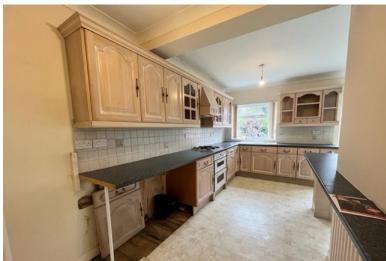

## Kitchen diner; 5.8m max x 5.1m

Forming the extension to the house the large kitchen diner offers space for dining furniture whilst over looking the large rear garden. Fully fitted wall and base units with rolltop worksurface and white double sink / drainer with mixer taps. Gas hob, electric over and extractor over. Space for washing machine and large fridge freezer. part tiled walls, vinyl floor covering, radiator, coved ceiling with lighting. French doors open to rear garden.