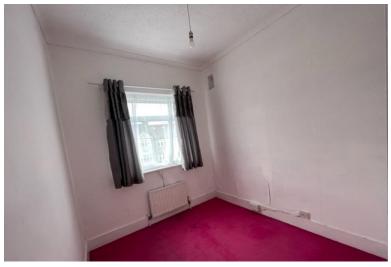

#### Bedroom 3; 2.3m x 2.2m

Good size single bedroom with carpet flooring, double glazed window to front, ceiling lighting, radiator.