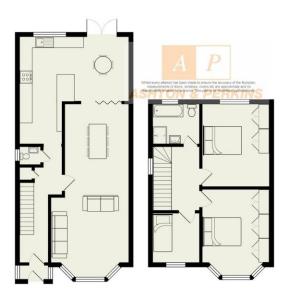

ling lighting with coving, radiator.

#### Bedroom 3; 2.3m x 2.2m

Good size single bedroom with carpet flooring, double glazed window to front, ceiling lighting, radiator.

#### Bathroom

A good size 4 piece modern bathroom with fully tiled walls and floor. Corner shower enclosure with electric shower, bath with shower attachment, low level w/c and wash hand basin. Radiator, ceiling lighting, upvc window to rear.

## Garden approx 75ft

Exiting via the kitchen french doors the good size garden commences with patio and side access. Remainder is laid to lawn with shrubs to side and a large double garage to the rear.

## Garage 5.7m x 5.3m

Up and over door to the rear provide vehicle access with single door via garden. Own electric supply inc lighting.

# EPC - D

Council tax band - D







%epcGraph\_c\_1\_304%