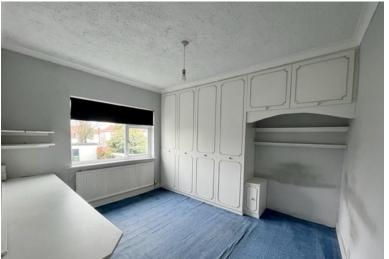

### Bedroom 1; 4.3m x 3.2m

Situated at the front of the property is the large master bedroom with bay window to front. Fitted wardrobes with matching dresser unit. Carpeted flooring, ceiling lighting, radiator