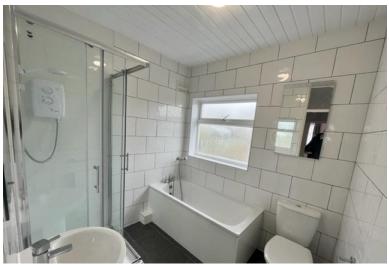

#### Bathroom

A good size 4 piece modern bathroom with fully tiled walls and floor. Corner shower enclosure with electric shower, bath with shower attachment, low level w/c and wash hand basin. Radiator, ceiling lighting, upvc window to rear.