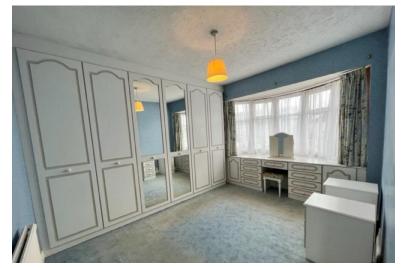

### Bedroom 1; 4.3m x 3.2m

Situated at the front of the property is the large master bedroom with bay window to front. Fitted wardrobes with matching dresser unit. Carpeted flooring, ceiling lighting, radiator