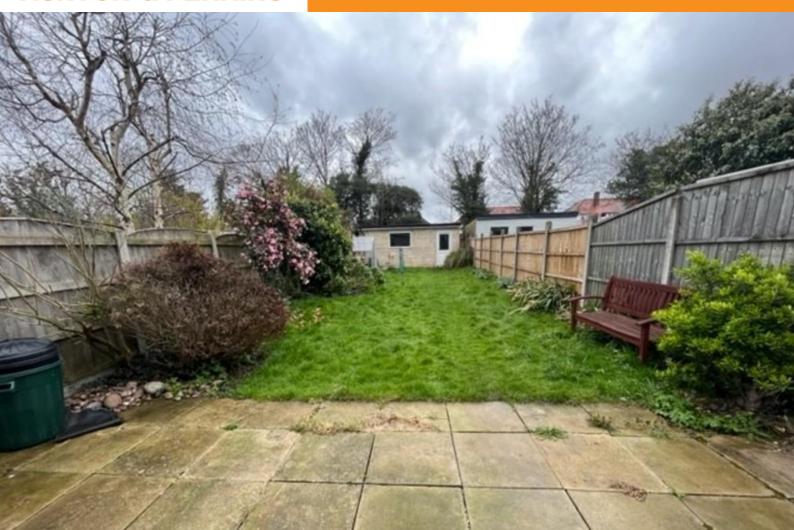

## Garden approx 75ft

Exiting via the kitchen french doors the good size garden commences with patio and side access. Remainder is laid to lawn with shrubs to side and a large double garage to the rear.

## Garage 5.7m x 5.3m

Up and over door to the rear provide vehicle access with single door via garden. Own electric supply inc lighting.