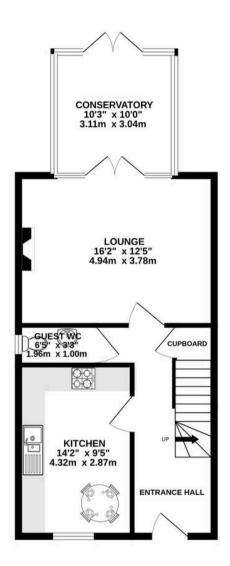

## TOTAL FLOOR AREA: 1543 sq.ft. (143.3 sq.m.) approx.

Whilst every attempt has been made to ensure the accuracy of the floorplan contained here, measurements of doors, windows, rooms and any other items are approximate and no responsibility is taken for any error, omission or mis-statement. This plan is for illustrative purposes only and should be used as such by any prospective purchaser. The services, systems and appliances shown have not been tested and no guarantee as to their operability or efficiency can be given.

Made with Metropix ©2023