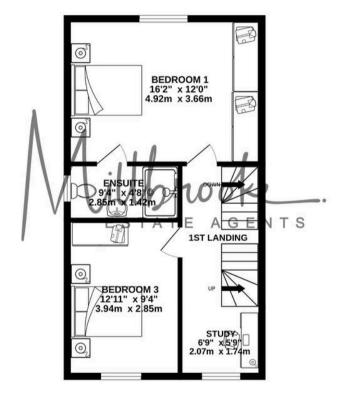

## TOTAL FLOOR AREA: 1543 sq.ft. (143.3 sq.m.) approx.

Whilst every attempt has been made to ensure the accuracy of the floorplan contained here, measurements of doors, windows, rooms and any other items are approximate and no responsibility is taken for any error, omission or mis-statement. This plan is for illustrative purposes only and should be used as such by any prospective purchaser. The services, systems and appliances shown have not been tested and no guarantee as to their operability or efficiency can be given.

Made with Metropix ©2023