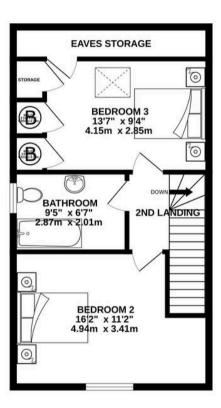

## TOTAL FLOOR AREA: 1543 sq.ft. (143.3 sq.m.) approx.

Whilst every attempt has been made to ensure the accuracy of the floorplan contained here, measurements of doors, windows, rooms and any other items are approximate and no responsibility is taken for any error, omission or mis-statement. This plan is for illustrative purposes only and should be used as such by any prospective purchaser. The services, systems and appliances shown have not been tested and no guarantee as to their operability or efficiency can be given.

Made with Metropix ©2023