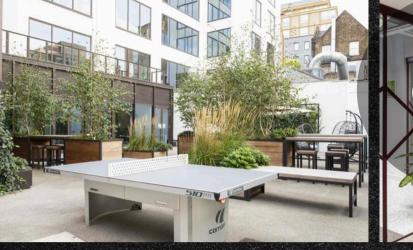

## SUMMARY

2 Whitechapel Road is London's premier hub for start-ups and scaleups, offering flexible, ecofriendly workspaces with sustainability at its core. Just 2 minutes from the tube, it features worldclass design, a phenomenal café, a huge terrace, and unbeatable access to London's best food, bars, and culture. For a workspace that inspires growth, book a viewing with Flexify today.

## AMENITIES

- Meeting Rooms
- 24 Hr Access
- Fruit & Snacks
- Breakout Space
- Utilities
- Secure Access
- WiFi
- Reception
- Bike Storage
- Kitchen
- Fully Customisable Offices
- Showers