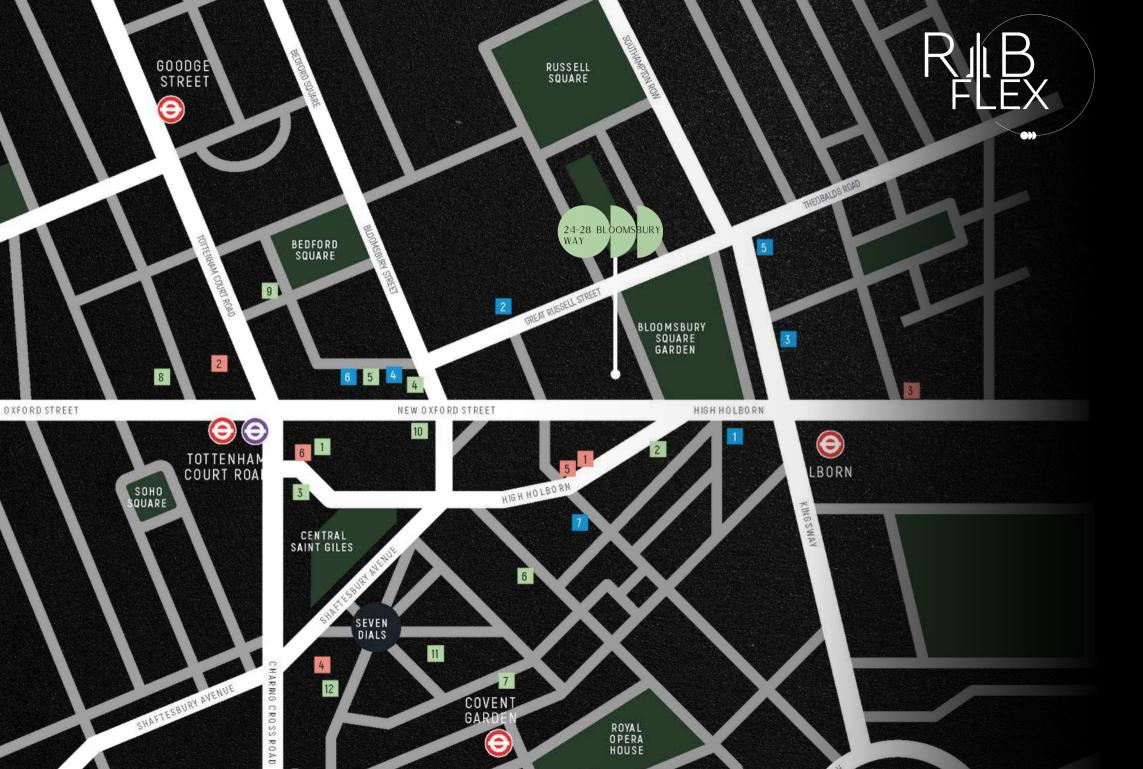

## LOCATION

This workspace offers unbeatable connectivity: just 2 minutes from Aldgate East tube, 4 minutes from Aldgate tube and a mere 30 seconds from the vibrant energy of Brick Lane. Perfectly positioned in the heart of London's East End, it's surrounded by culture, great food, and exceptional transport links.

# Arcade Food Hall Black Sheep Flat Iron Bloomsbury Street Kitchen Dalloway Terrace Parsons Hawksmoor Circolo Popolare Ole & Steen Flight Club Seven Dials Market The Ivy

Food & Drink

#### Gyms & Leisure

1Rebel
Fitness Lab
Gymbox
Digme Fitness
Sandbox VR
Outernet

#### Hotels

The Hoxton
Thistle London
L'oscar London
Radisson Blu
DoubleTree by Hilton
The Bloomsbury Hotel
Travelodge