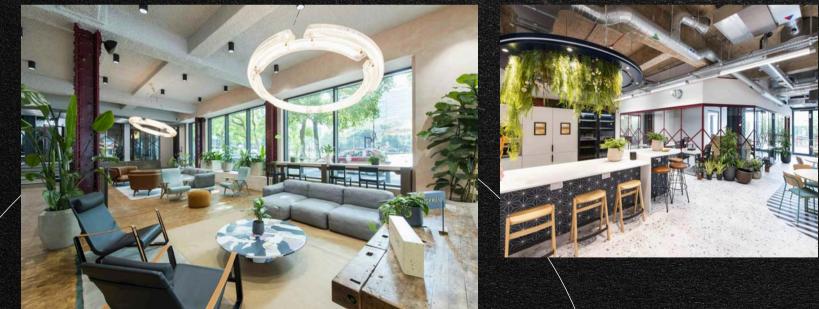

## SUMMARY

2 Whitechapel Road is London's premier hub for start-ups and scaleups, offering flexible, ecofriendly workspaces with sustainability at its core. Just 2 minutes from the tube, it features worldclass design, a phenomenal café, a huge terrace, and unbeatable access to London's best food, bars, and culture. For a workspace that inspires growth, book a viewing with Flexify today.

## AMENITIES

- Meeting Rooms
- 24 Hr Access
- Fruit & Snacks
- Breakout Space
- Utilities
- Secure Access
- WiFi
- Reception
- Bike Storage
- Kitchen
- Fully Customisable Offices
- Showers