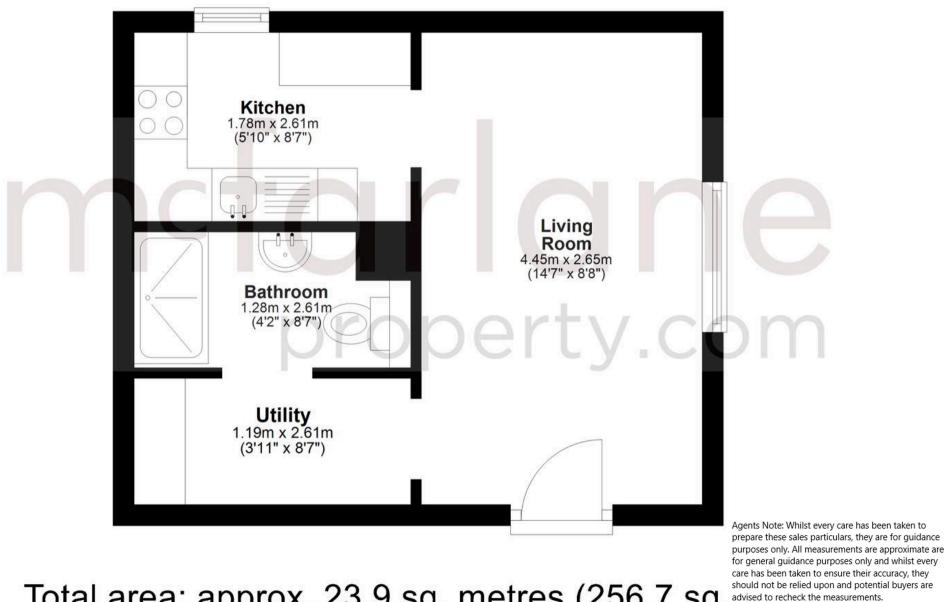

## **Ground Floor**

Approx. 23.9 sq. metres (256.7 sq. feet)

Total area: approx. 23.9 sq. metres (256.7 sq.