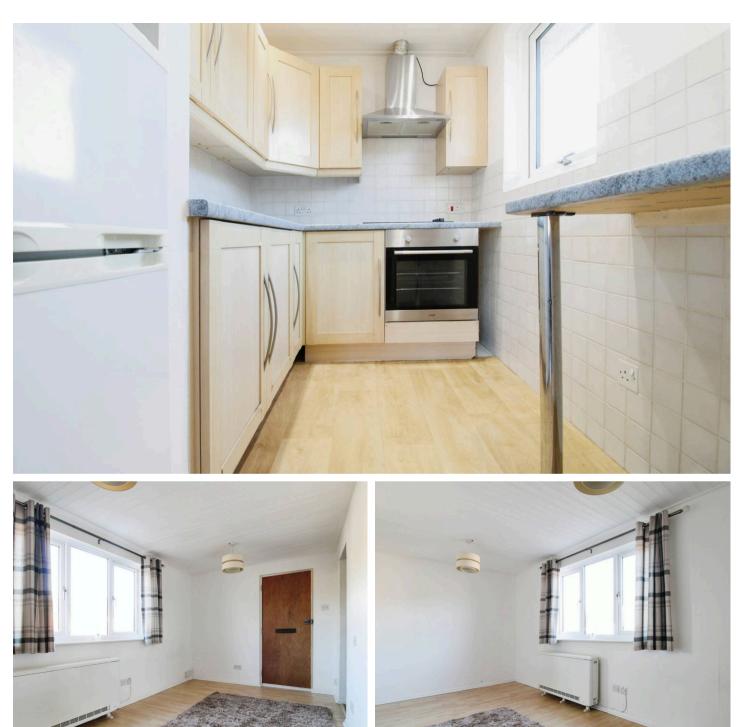

## **Ground Floor**

Approx. 23.9 sq. metres (256.7 sq. feet)

Total area: approx. 23.9 sq. metres (256.7 sq.