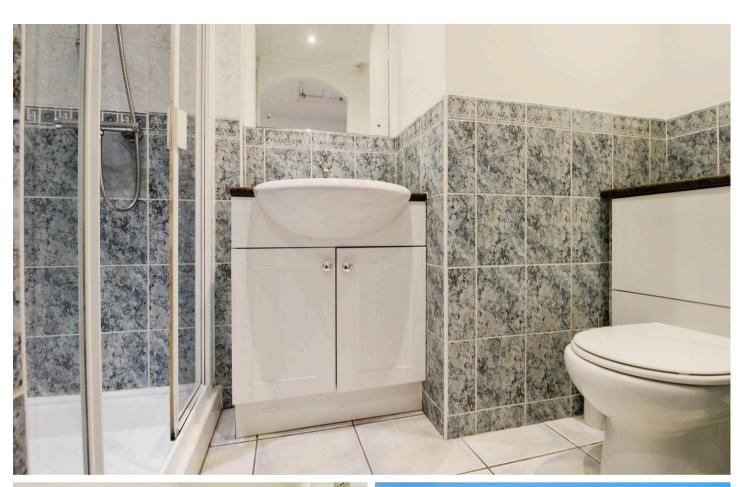

## **Ground Floor**

Approx. 23.9 sq. metres (256.7 sq. feet)

Total area: approx. 23.9 sq. metres (256.7 sq.