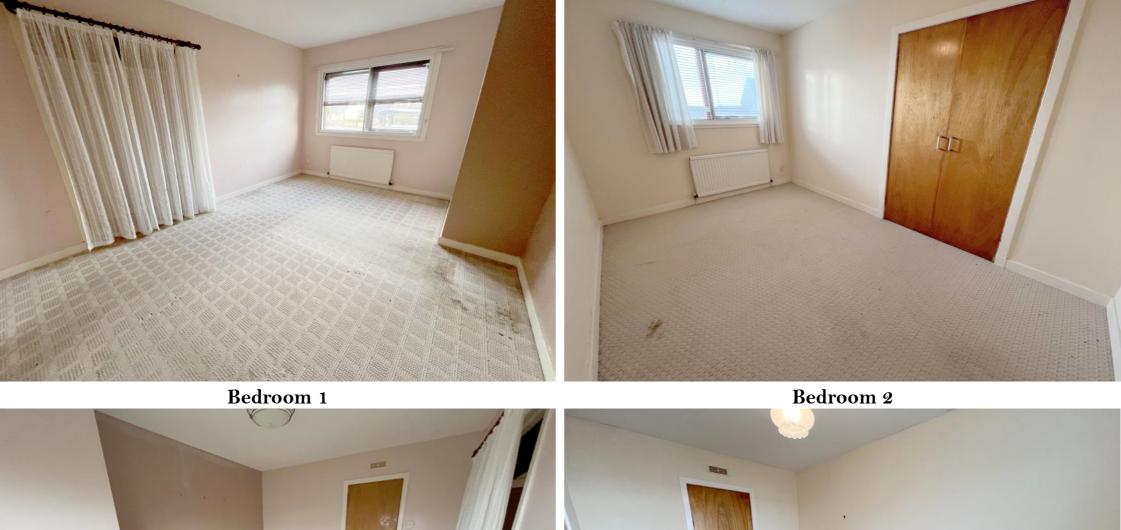

Bedroom 1

Fitted carpet. Built in wardrobe storage space. Single glazed window with a single glazed secondary casement. Radiator,

Bedroom 2

Fitted carpet. Built in wardrobe storage space. Single glazed window with a single glazed secondary casement. Radiator,