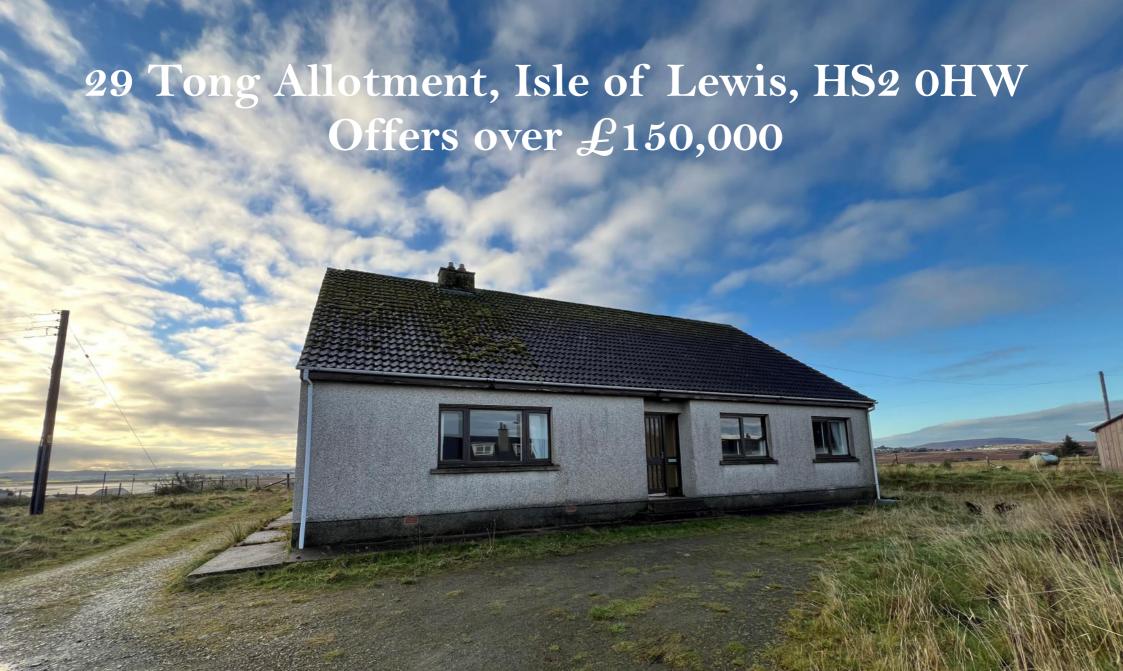

Ken Macdonald & Co, Solicitors & Estate Agents, 9 Kenneth Street, Stornoway, Isle of Lewis, HS1 2DP

Tel: 01851 704040 Email: enquiries@kenmacdonaldlawyers.co.uk

Web: www.kenmacdonaldproperties.co.uk

Lounge

## Description

Ken MacDonald & Co are delighted to bring to the market this detached four-bedroom property located in the sought-after village of Tong. Built around 1985, the property benefits from gas central heating and features primarily timber-framed, single-glazed windows with secondary glazing. Offering generous accommodation and ample storage space, all conveniently arranged on one level, this home presents an excellent renovation opportunity for prospective buyers to create their ideal family residence.

The property is set within spacious, low-maintenance garden grounds and provides ample parking for multiple vehicles.

Conveniently located, the home is just a stone's throw from the local primary school and nursery, with Stornoway town centre only a short 10-minute drive away, offering access to all essential amenities.