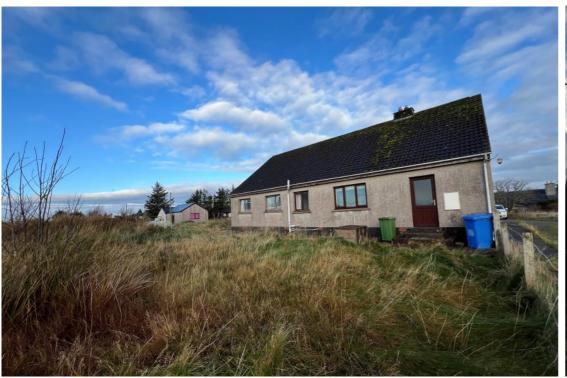

## Description

Ken MacDonald & Co are delighted to bring to the market this detached four-bedroom property located in the sought-after village of Tong. Built around 1985, the property benefits from gas central heating and features primarily timber-framed, single-glazed windows with secondary glazing. Offering generous accommodation and ample storage space, all conveniently arranged on one level, this home presents an excellent renovation opportunity for prospective buyers to create their ideal family residence.

The property is set within spacious, low-maintenance garden grounds and provides ample parking for multiple vehicles.

Conveniently located, the home is just a stone's throw from the local primary school and nursery, with Stornoway town centre only a short 10-minute drive away, offering access to all essential amenities.