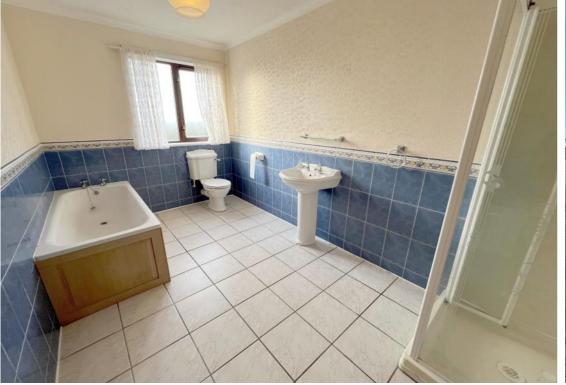

Utility

Vinyl flooring. Space for white good. Timber door to exterior.

Bathroom

Tiled flooring. WC. WHB. Bath. Shower cubicle housing an electric shower. UPVC double glazed window. Radiator.

General: Whilst we endeavour to make these particulars as accurate as possible they are set out as a guide only and are not guaranteed. All measurements are approximate and are intended for general guidance only. Room sizes are taken with a digital/sonic-measuring device and are taken to the widest point. We have not tested the services or any of the equipment or appliances in the property we strongly advise prospective buyers to commission their own survey or service reports before finalising their offer to purchase. THESE PARTICULARS ARE ISSUED IN GOOD FAITH BUT DO NOT CONSTITUTE REPRESENTATIONS OF FACT OR FORM PART OF ANY OFFER OR CONTRACT. THE PARTICULARS SHOULD BE INDEPENDENTLY VERIFIED BY PROSPECTIVE BUYERS OR TENANTS.