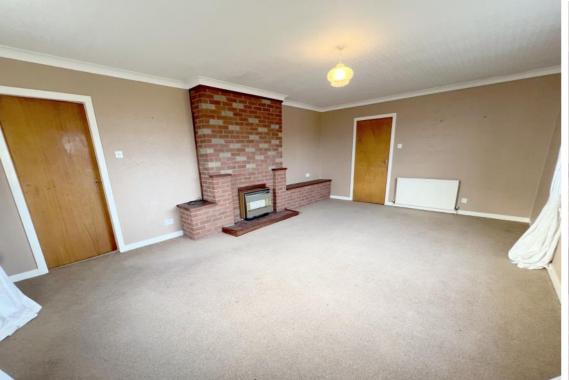

Hallway

8.34m (27'4") x 1.08m (3'6")

Fitted carpet. Radiator.

Lounge

Fitted carpet. Brick fireplace housing a gas fire. Two timber frame single glazed windows with a secondary glazing casement. Radiator.

Kitchen