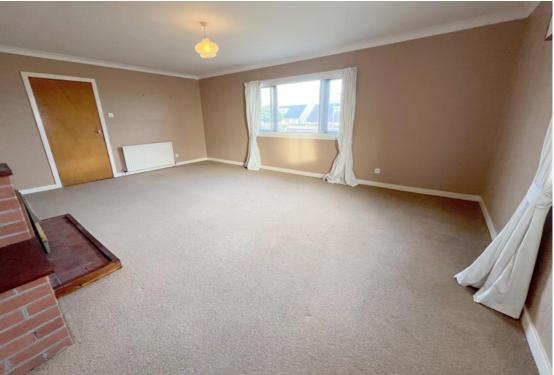

Hallway

8.34m (27'4") x 1.08m (3'6")

Fitted carpet. Radiator.

Lounge

Fitted carpet. Brick fireplace housing a gas fire. Two timber frame single glazed windows with a secondary glazing casement. Radiator.

Kitchen