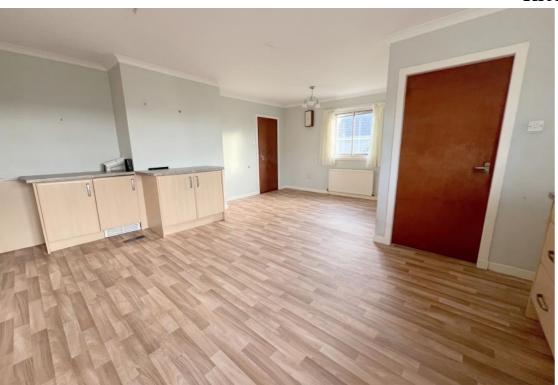

Hallway

8.34m (27'4") x 1.08m (3'6")

Fitted carpet. Radiator.

Lounge

Fitted carpet. Brick fireplace housing a gas fire. Two timber frame single glazed windows with a secondary glazing casement. Radiator.

Kitchen

Vinyl flooring. Fitted wall and floor units. One bowl stainless steel sink. Space for white goods. Integrated oven and grill. Two single glazed timber framed windows with secondary glazing casement. Radiator.