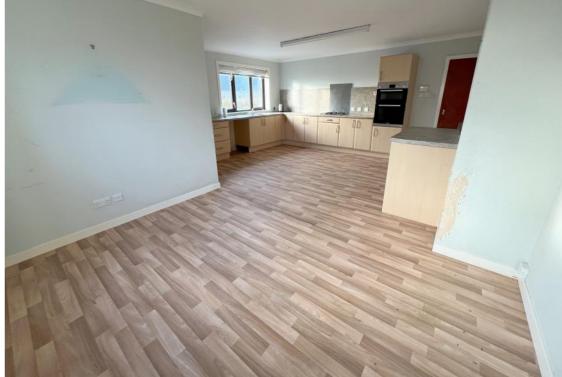

Vinyl flooring. Fitted wall and floor units. One bowl stainless steel sink. Space for white goods. Integrated oven and grill. Two single glazed timber framed windows with secondary glazing casement. Radiator.