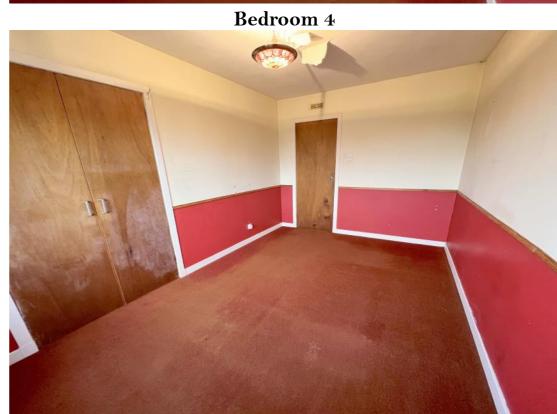

Bedroom 3

Fitted carpet. Built in wardrobe storage space. Single glazed window with a single glazed secondary casement. Radiator,

Bedroom 4

Fitted carpet. Built in wardrobe storage space. Single glazed window with a single glazed secondary casement. Radiator,