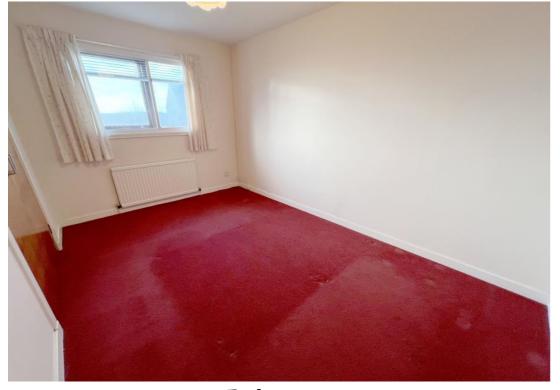

Bedroom 1

Fitted carpet. Built in wardrobe storage space. Single glazed window with a single glazed secondary casement. Radiator,

Bedroom 2

Fitted carpet. Built in wardrobe storage space. Single glazed window with a single glazed secondary casement. Radiator,

Bedroom 3

Fitted carpet. Built in wardrobe storage space. Single glazed window with a single glazed secondary casement. Radiator,

Bedroom 4

Fitted carpet. Built in wardrobe storage space. Single glazed window with a single glazed secondary casement. Radiator,