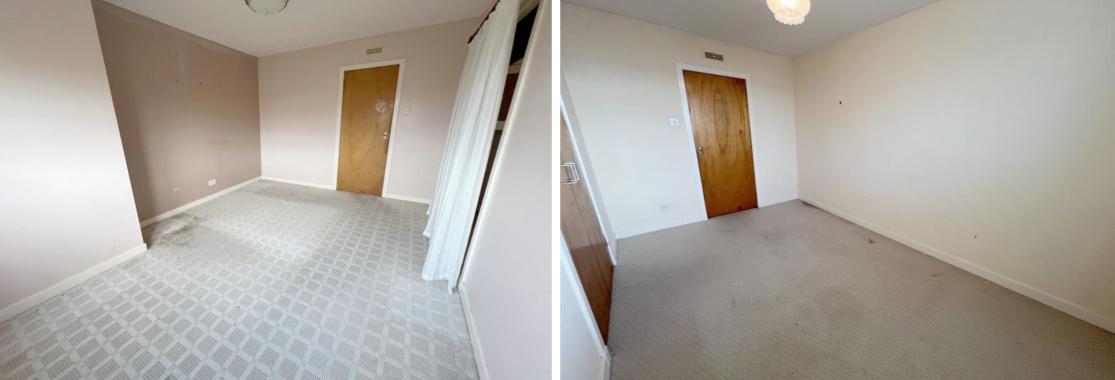

Bedroom 1

Fitted carpet. Built in wardrobe storage space. Single glazed window with a single glazed secondary casement. Radiator,

Bedroom 2

Fitted carpet. Built in wardrobe storage space. Single glazed window with a single glazed secondary casement. Radiator,

Bedroom 3

Fitted carpet. Built in wardrobe storage space. Single glazed window with a single glazed secondary casement. Radiator,

Bedroom 4

Fitted carpet. Built in wardrobe storage space. Single glazed window with a single glazed secondary casement. Radiator,