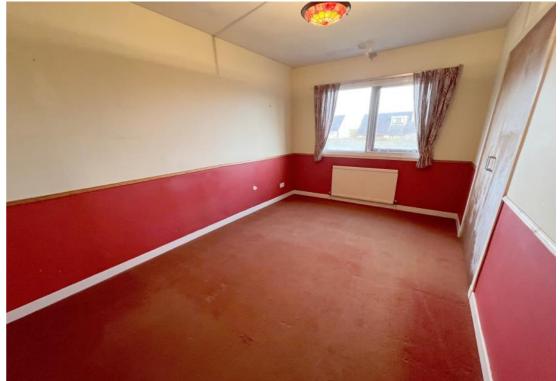

Bedroom 1

Fitted carpet. Built in wardrobe storage space. Single glazed window with a single glazed secondary casement. Radiator,

Bedroom 2

Fitted carpet. Built in wardrobe storage space. Single glazed window with a single glazed secondary casement. Radiator,

Bedroom 3

Fitted carpet. Built in wardrobe storage space. Single glazed window with a single glazed secondary casement. Radiator,

Bedroom 4

Fitted carpet. Built in wardrobe storage space. Single glazed window with a single glazed secondary casement. Radiator,