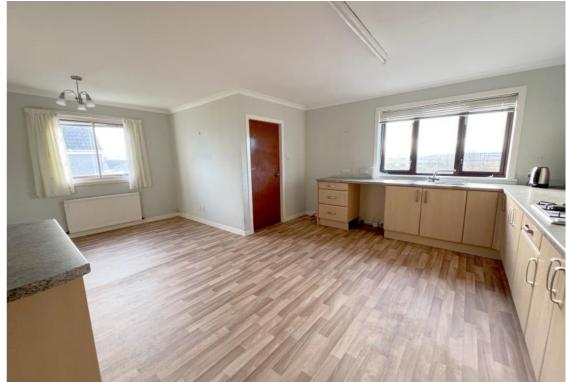

Hallway

8.34m (27'4") x 1.08m (3'6")

Fitted carpet. Radiator.

Lounge

Fitted carpet. Brick fireplace housing a gas fire. Two timber frame single glazed windows with a secondary glazing casement. Radiator.

Kitchen

Vinyl flooring. Fitted wall and floor units. One bowl stainless steel sink. Space for white goods. Integrated oven and grill. Two single glazed timber framed windows with secondary glazing casement. Radiator.