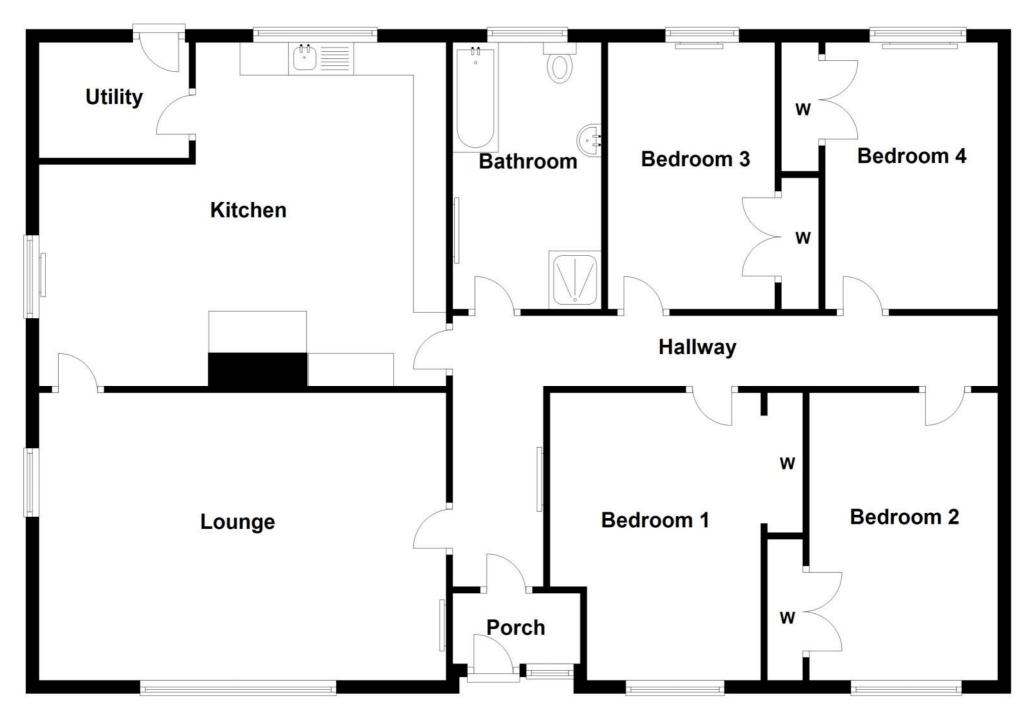

## EPC BAND F

Kitchen

Bedroom 3

Bathroom External

Floorplan

Plan description

**Porch** 

1.95m (6'5") x 1.08m (3'7")

Hallway

8.34m (27'4") x 1.08m (3'6")

Fitted carpet. Radiator.

Lounge

Fitted carpet. Brick fireplace housing a gas fire. Two timber frame single glazed windows with a secondary glazing casement. Radiator.

Kitchen

Vinyl flooring. Fitted wall and floor units. One bowl stainless steel sink. Space for white goods. Integrated oven and grill. Two single glazed timber framed windows with secondary glazing casement. Radiator.

Bedroom 1

Fitted carpet. Built in wardrobe storage space. Single glazed window with a single glazed secondary casement. Radiator,

Bedroom 2

Fitted carpet. Built in wardrobe storage space. Single glazed window with a single glazed secondary casement. Radiator,

Bedroom 3

Fitted carpet. Built in wardrobe storage space. Single glazed window with a single glazed secondary casement. Radiator,

Bedroom 4

Fitted carpet. Built in wardrobe storage space. Single glazed window with a single glazed secondary casement. Radiator,

Utility

Vinyl flooring. Space for white good. Timber door to exterior.

Bathroom

Tiled flooring. WC. WHB. Bath. Shower cubicle housing an electric shower. UPVC double glazed window. Radiator.

General: Whilst we endeavour to make these particulars as accurate as possible they are set out as a guide only and are not guaranteed. All measurements are approximate and are intended for general guidance only. Room sizes are taken with a digital/sonic-measuring device and are taken to the widest point. We have not tested the services or any of the equipment or appliances in the property we strongly advise prospective buyers to commission their own survey or service reports before finalising their offer to purchase. THESE PARTICULARS ARE ISSUED IN GOOD FAITH BUT DO NOT CONSTITUTE REPRESENTATIONS OF FACT OR FORM PART OF ANY OFFER OR CONTRACT. THE PARTICULARS SHOULD BE INDEPENDENTLY VERIFIED BY PROSPECTIVE BUYERS OR TENANTS.