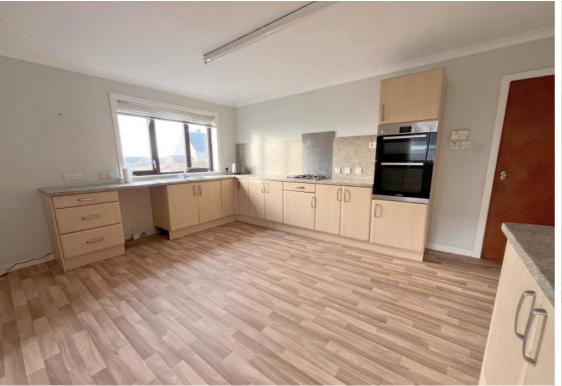

Vinyl flooring. Fitted wall and floor units. One bowl stainless steel sink. Space for white goods. Integrated oven and grill. Two single glazed timber framed windows with secondary glazing casement. Radiator.