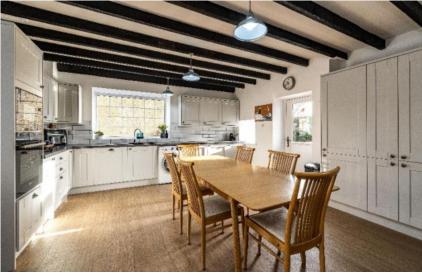

## Guide Price £335,000

Eastrigg is a beautifully presented and extremely spacious family home, located in the heart of the popular rural village of Leitholm. The property has been thoughtfully extended and adapted over the years, offering generous living space while retaining many original features including exposed beams and original stonework, which add to the charm. The accommodation comprises: Vestibule, Lounge, Sitting Room, Dining Kitchen, Master Bedroom with En-Suite Shower Room, Two Further Double Bedrooms and Shower Room. Externally, the property boasts a generous garden to the front, side and rear with large garage/workshop, greenhouse, external store and large drive. Viewing of this stunning property is highly recommended to fully appreciate all it has to offer.

# Eastrigg, Main Street, Leitholm TD12 4JN

Guide Price £335,000

Vestibule Lounge Sitting Room Dining Kitchen Large Upper Landing Master Bedroom with En-Suite Shower Room Two Further Bedrooms Shower Room