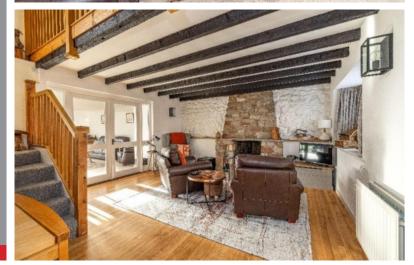

## Guide Price £335,000

Eastrigg is a beautifully presented and extremely spacious family home, located in the heart of the popular rural village of Leitholm. The property has been thoughtfully extended and adapted over the years, offering generous living space while retaining many original features including exposed beams and original stonework, which add to the charm. The accommodation comprises: Vestibule, Lounge, Sitting Room, Dining Kitchen, Master Bedroom with En-Suite Shower Room, Two Further Double Bedrooms and Shower Room. Externally, the property boasts a generous garden to the front, side and rear with large garage/workshop, greenhouse, external store and large drive. Viewing of this stunning property is highly recommended to fully appreciate all it has to offer.

# Eastrigg, Main Street, Leitholm TD12 4JN

Guide Price £335,000

Vestibule Lounge Sitting Room Dining Kitchen Large Upper Landing Master Bedroom with En-Suite Shower Room Two Further Bedrooms Shower Room