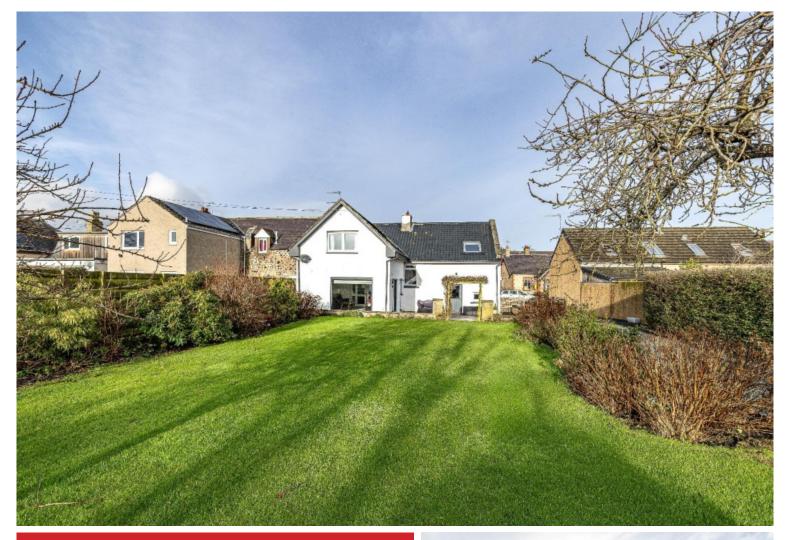

## Guide Price £335,000

Eastrigg is a beautifully presented and extremely spacious family home, located in the heart of the popular rural village of Leitholm. The property has been thoughtfully extended and adapted over the years, offering generous living space while retaining many original features including exposed beams and original stonework, which add to the charm. The accommodation comprises: Vestibule, Lounge, Sitting Room, Dining Kitchen, Master Bedroom with En-Suite Shower Room, Two Further Double Bedrooms and Shower Room. Externally, the property boasts a generous garden to the front, side and rear with large garage/workshop, greenhouse, external store and large drive. Viewing of this stunning property is highly recommended to fully appreciate all it has to offer.

# Eastrigg, Main Street, Leitholm TD12 4JN

Guide Price £335,000

Vestibule Lounge Sitting Room Dining Kitchen Large Upper Landing Master Bedroom with En-Suite Shower Room Two Further Bedrooms Shower Room

Gas Central Heating Double Glazing

Generous Garden Large Garage with Workshop External Store Drive