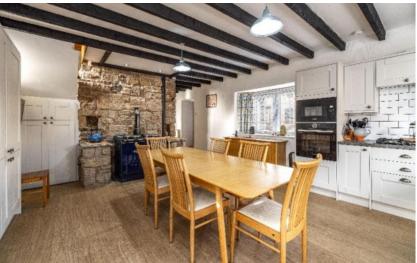

## Guide Price £335,000

Eastrigg is a beautifully presented and extremely spacious family home, located in the heart of the popular rural village of Leitholm. The property has been thoughtfully extended and adapted over the years, offering generous living space while retaining many original features including exposed beams and original stonework, which add to the charm. The accommodation comprises: Vestibule, Lounge, Sitting Room, Dining Kitchen, Master Bedroom with En-Suite Shower Room, Two Further Double Bedrooms and Shower Room. Externally, the property boasts a generous garden to the front, side and rear with large garage/workshop, greenhouse, external store and large drive. Viewing of this stunning property is highly recommended to fully appreciate all it has to offer.

# Eastrigg, Main Street, Leitholm TD12 4JN

Guide Price £335,000

Vestibule Lounge Sitting Room Dining Kitchen Large Upper Landing Master Bedroom with En-Suite Shower Room Two Further Bedrooms Shower Room