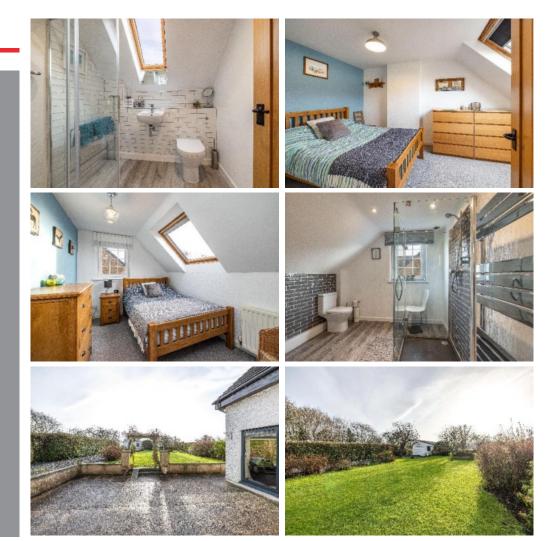

## Guide Price £335,000

Eastrigg is a beautifully presented and extremely spacious family home, located in the heart of the popular rural village of Leitholm. The property has been thoughtfully extended and adapted over the years, offering generous living space while retaining many original features including exposed beams and original stonework, which add to the charm. The accommodation comprises: Vestibule, Lounge, Sitting Room, Dining Kitchen, Master Bedroom with En-Suite Shower Room, Two Further Double Bedrooms and Shower Room. Externally, the property boasts a generous garden to the front, side and rear with large garage/workshop, greenhouse, external store and large drive. Viewing of this stunning property is highly recommended to fully appreciate all it has to offer.

# Eastrigg, Main Street, Leitholm TD12 4JN

Guide Price £335,000

Vestibule Lounge Sitting Room Dining Kitchen Large Upper Landing Master Bedroom with En-Suite Shower Room Two Further Bedrooms Shower Room