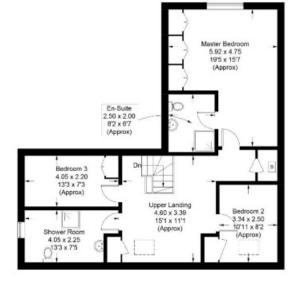

### Eastrigg, Main Street, Leitholm

Approximate Gross Internal Area = 179 sq m / 1927 sq ft

867

**First Floor** 

Illustration for identification purposes only, measurements not to scale. Fourlabs.co @ (ID1162543) ints are approximate.