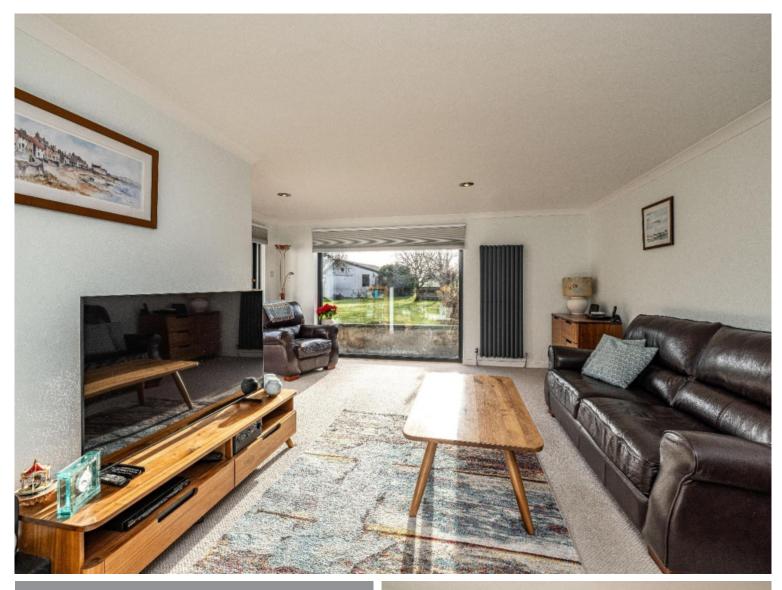

## Guide Price £335,000

Eastrigg is a beautifully presented and extremely spacious family home, located in the heart of the popular rural village of Leitholm. The property has been thoughtfully extended and adapted over the years, offering generous living space while retaining many original features including exposed beams and original stonework, which add to the charm. The accommodation comprises: Vestibule, Lounge, Sitting Room, Dining Kitchen, Master Bedroom with En-Suite Shower Room, Two Further Double Bedrooms and Shower Room. Externally, the property boasts a generous garden to the front, side and rear with large garage/workshop, greenhouse, external store and large drive. Viewing of this stunning property is highly recommended to fully appreciate all it has to offer.

# Eastrigg, Main Street, Leitholm TD12 4JN

Guide Price £335,000

Vestibule Lounge Sitting Room Dining Kitchen Large Upper Landing Master Bedroom with En-Suite Shower Room Two Further Bedrooms Shower Room