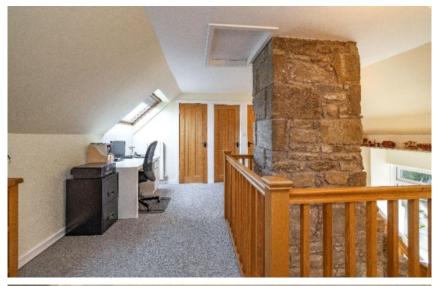

## Guide Price £335,000

Eastrigg is a beautifully presented and extremely spacious family home, located in the heart of the popular rural village of Leitholm. The property has been thoughtfully extended and adapted over the years, offering generous living space while retaining many original features including exposed beams and original stonework, which add to the charm. The accommodation comprises: Vestibule, Lounge, Sitting Room, Dining Kitchen, Master Bedroom with En-Suite Shower Room, Two Further Double Bedrooms and Shower Room. Externally, the property boasts a generous garden to the front, side and rear with large garage/workshop, greenhouse, external store and large drive. Viewing of this stunning property is highly recommended to fully appreciate all it has to offer.

# Eastrigg, Main Street, Leitholm TD12 4JN

Guide Price £335,000

Vestibule Lounge Sitting Room Dining Kitchen Large Upper Landing Master Bedroom with En-Suite Shower Room Two Further Bedrooms Shower Room