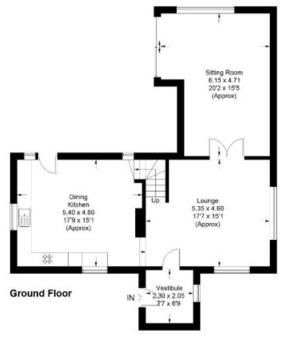

### Eastrigg, Main Street, Leitholm

Approximate Gross Internal Area = 179 sq m / 1927 sq ft

867

**First Floor** 

Illustration for identification purposes only, measurements not to scale. Fourlabs.co @ (ID1162543) ints are approximate.