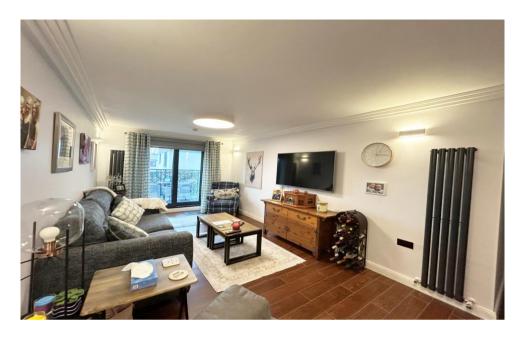

#### Accommodation –

Lounge -5.86m x 2.87m (approx)

Lovely bright public room, laid with ceramic tiled flooring, led lighting, ornate coving, patio doors leading to large decked veranda.

Kitchen – 3.48m x 2.30m (approx)