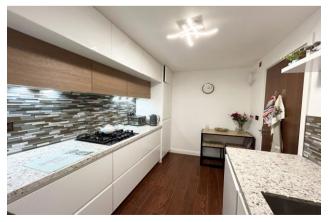

Modern gloss kitchen with integrated washing machine, dishwasher. Fridge/freezer, stainless steel oven, microwave and gas hob. Marble work surfaces, tiled splashback. Ceramic tiled floor. Space for breakfasting furniture.