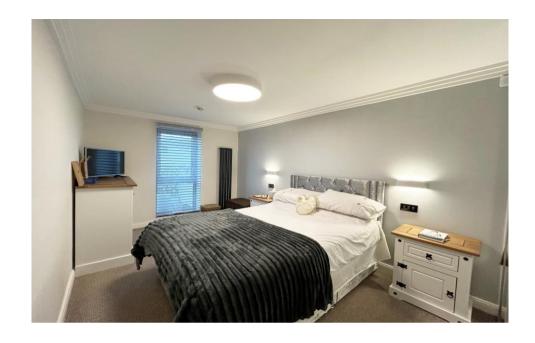

Bedroom 1 – 4.58m x 2.57m (approx) Spacious double bedroom with ample space for free standing furniture, mirrored wardrobes with hanging and shelving space. Marble windowsill with full length window. Carpeted.

Bedroom 2 – 4.58m x 2.32m (approx) Another good sized bright double room, mirrored wardrobes with hanging and shelving space, space for free standing furniture, carpeted, marble windowsill with full length window.