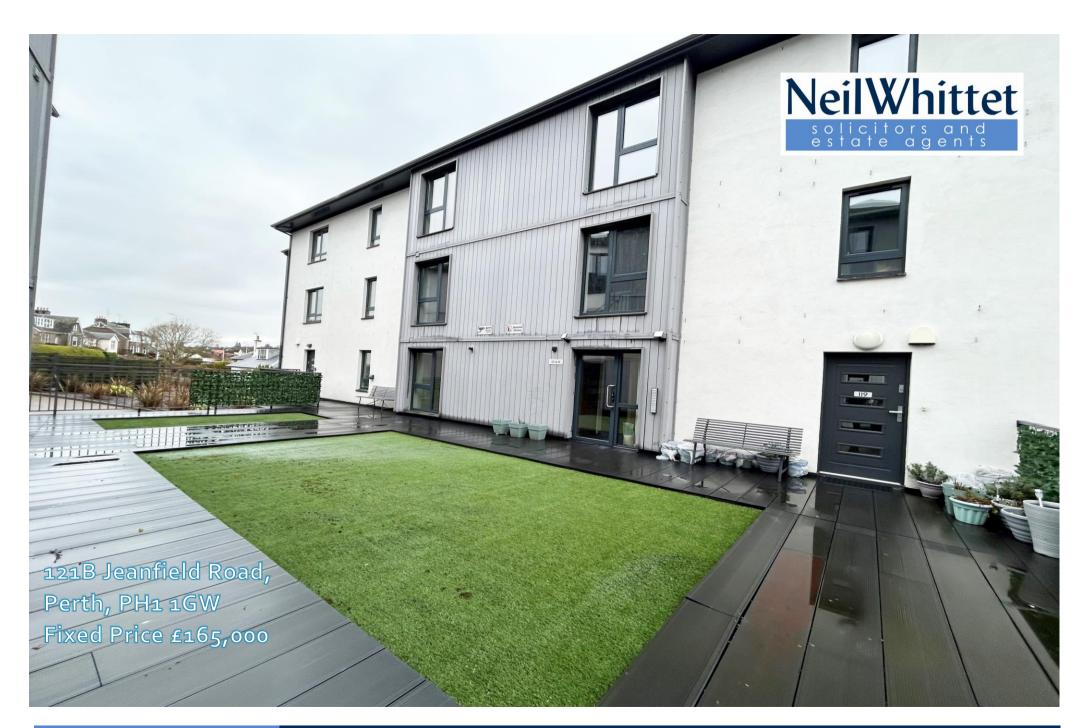

## 121B Jeanfield Road, Perth, PH1 1GW Fixed Price £165,000

Immaculately presented two bed flat within this modern development, finished to a high specification including marble windowsills and hardwood walnut internal door, with secure entry system, CCTV system, undercover allocated private parking space, communal drying area, bin recess and seating area. The flat itself also benefits from a large decked, private veranda.