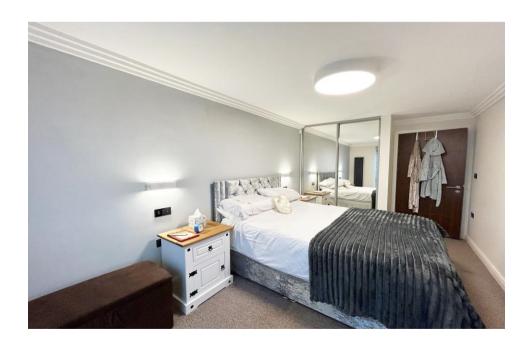

Bedroom 1 – 4.58m x 2.57m (approx) Spacious double bedroom with ample space for free standing furniture, mirrored wardrobes with hanging and shelving space. Marble windowsill with full length window. Carpeted.

Bedroom 2 – 4.58m x 2.32m (approx) Another good sized bright double room, mirrored wardrobes with hanging and shelving space, space for free standing furniture, carpeted, marble windowsill with full length window.