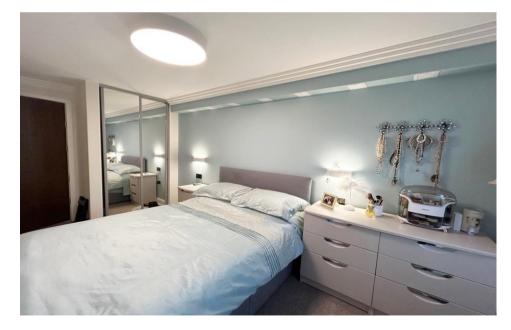

Bedroom 1 – 4.58m x 2.57m (approx) Spacious double bedroom with ample space for free standing furniture, mirrored wardrobes with hanging and shelving space. Marble windowsill with full length window. Carpeted.

Bedroom 2 – 4.58m x 2.32m (approx) Another good sized bright double room, mirrored wardrobes with hanging and shelving space, space for free standing furniture, carpeted, marble windowsill with full length window.