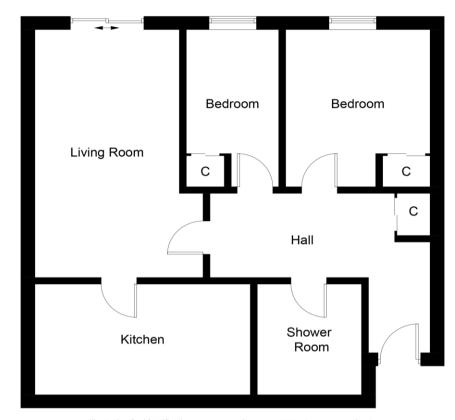

## 121B Jeanfield Road, Perth, PH1 1GW Fixed Price £165,000

Immaculately presented two bed flat within this modern development, finished to a high specification including marble windowsills and hardwood walnut internal door, with secure entry system, CCTV system, undercover allocated private parking space, communal drying area, bin recess and seating area. The flat itself also benefits from a large decked, private veranda.

#### Accommodation –

Lounge -5.86m x 2.87m (approx)

Lovely bright public room, laid with ceramic tiled flooring, led lighting, ornate coving, patio doors leading to large decked veranda.

Kitchen – 3.48m x 2.30m (approx)

Modern gloss kitchen with integrated washing machine, dishwasher. Fridge/freezer, stainless steel oven, microwave and gas hob. Marble work surfaces, tiled splashback. Ceramic tiled floor. Space for breakfasting furniture.

Bedroom 1 – 4.58m x 2.57m (approx) Spacious double bedroom with ample space for free standing furniture, mirrored wardrobes with hanging and shelving space. Marble windowsill with full length window. Carpeted.

Bedroom 2 – 4.58m x 2.32m (approx) Another good sized bright double room, mirrored wardrobes with hanging and shelving space, space for free standing furniture, carpeted, marble windowsill with full length window.

Shower Room – 2.38m x 1.70m (approx) Stunning shower room with walk in double shower, mains shower, fully tiled, under floor heating, basin with vanity unit, led mirror. Heated towel rail.

### Hallway –

Welcoming hallway laid with ceramic tiles, large cupboard with hanging and shelving. Entry system phone.