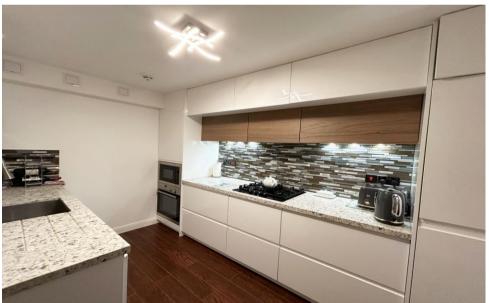

Modern gloss kitchen with integrated washing machine, dishwasher. Fridge/freezer, stainless steel oven, microwave and gas hob. Marble work surfaces, tiled splashback. Ceramic tiled floor. Space for breakfasting furniture.