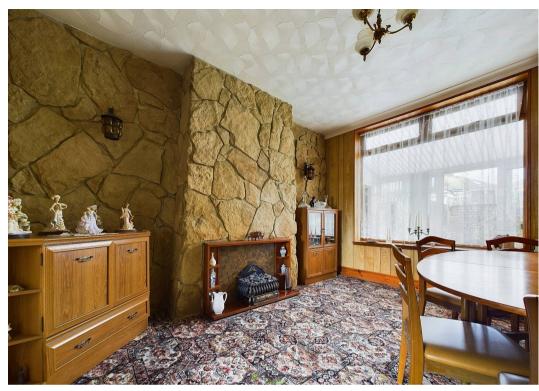

The property features a courtyard garden at the front, leading to a spacious hallway with stairs to the first floor. Off the hallway, you'll find the living room, dining room, and kitchen. The living room is bright and airy with a large bay window, while double doors lead into the dining room, offering flexibility for open-plan living or as two separate spaces. The kitchen, which is a good size, has a double-glazed door and window that open into a sunroom, currently used as a utility room. From here, a door leads to a useful downstairs cloakroom, with another door giving access to the rear garden.