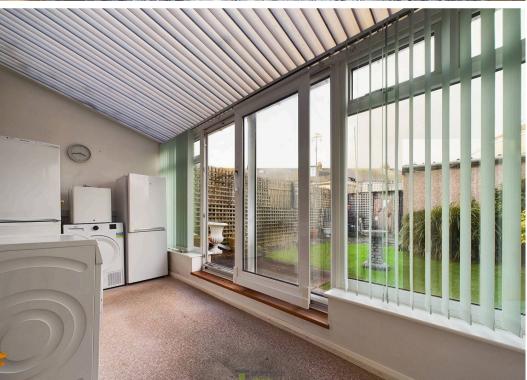

The property features a courtyard garden at the front, leading to a spacious hallway with stairs to the first floor. Off the hallway, you'll find the living room, dining room, and kitchen. The living room is bright and airy with a large bay window, while double doors lead into the dining room, offering flexibility for open-plan living or as two separate spaces. The kitchen, which is a good size, has a double-glazed door and window that open into a sunroom, currently used as a utility room. From here, a door leads to a useful downstairs cloakroom, with another door giving access to the rear garden.