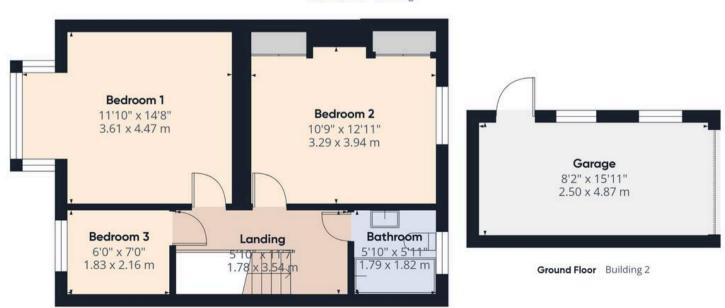

Upstairs, the bathroom includes a shower over the bath and a window to the rear. The main bedroom, located at the front, features a large bay window and built-in wardrobes. The second bedroom, at the rear, also has built-in wardrobes and a dressing table unit. The third bedroom is at the front with a large window. The rear garden offers a patio, lawn, mature shrubs, and a garage to the rear of the property.

## Ground Floor Building 1

Floor 1 Building 1

Approximate total area

1129.68 ft<sup>2</sup> 104.95 m<sup>2</sup>

(1) Excluding balconies and terraces

While every attempt has been made to ensure accuracy, all measurements are approximate, not to scale. This floor plan is for illustrative purposes only.