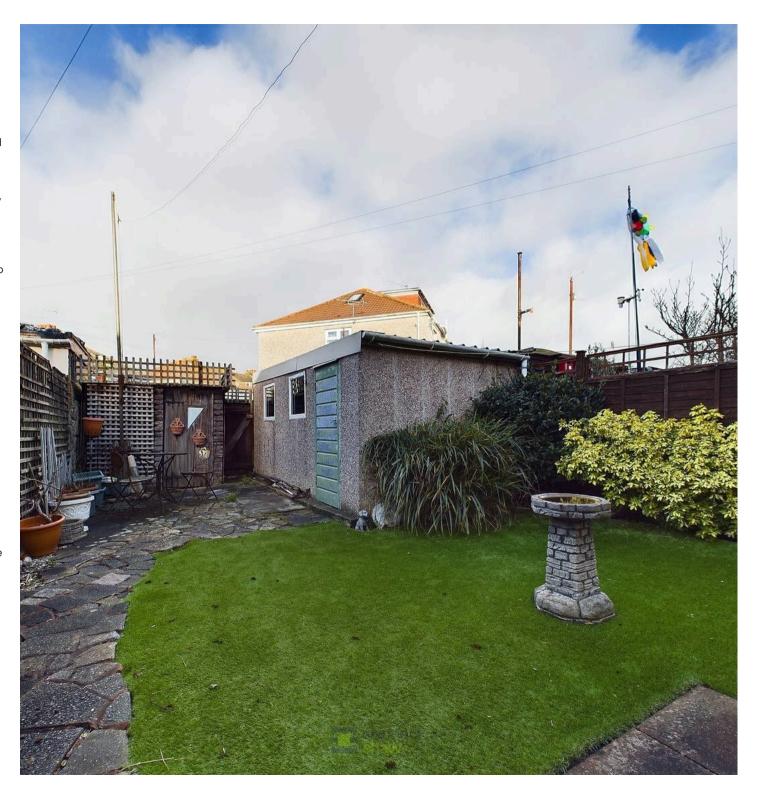

Upstairs, the bathroom includes a shower over the bath and a window to the rear. The main bedroom, located at the front, features a large bay window and built-in wardrobes. The second bedroom, at the rear, also has built-in wardrobes and a dressing table unit. The third bedroom is at the front with a large window. The rear garden offers a patio, lawn, mature shrubs, and a garage to the rear of the property.