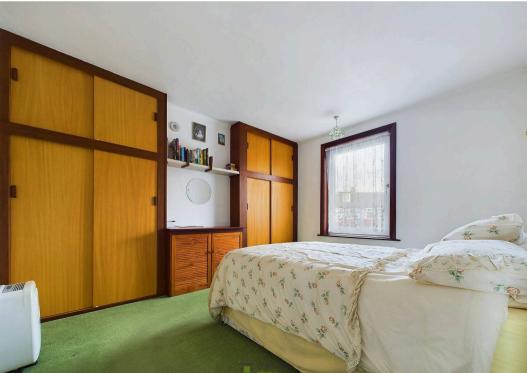

Upstairs, the bathroom includes a shower over the bath and a window to the rear. The main bedroom, located at the front, features a large bay window and built-in wardrobes. The second bedroom, at the rear, also has built-in wardrobes and a dressing table unit. The third bedroom is at the front with a large window. The rear garden offers a patio, lawn, mature shrubs, and a garage to the rear of the property.