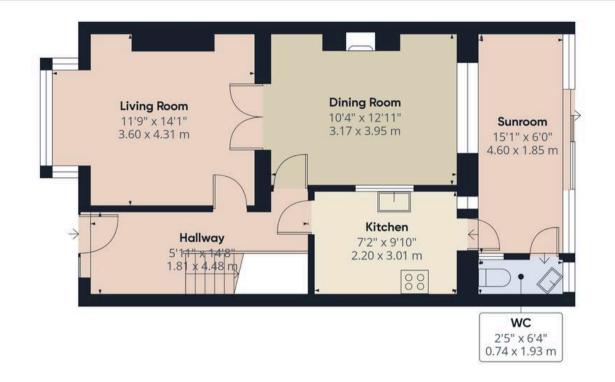

The property features a courtyard garden at the front, leading to a spacious hallway with stairs to the first floor. Off the hallway, you'll find the living room, dining room, and kitchen. The living room is bright and airy with a large bay window, while double doors lead into the dining room, offering flexibility for open-plan living or as two separate spaces. The kitchen, which is a good size, has a double-glazed door and window that open into a sunroom, currently used as a utility room. From here, a door leads to a useful downstairs cloakroom, with another door giving access to the rear garden.

## Ground Floor Building 1

Floor 1 Building 1

Approximate total area

1129.68 ft<sup>2</sup> 104.95 m<sup>2</sup>

(1) Excluding balconies and terraces

While every attempt has been made to ensure accuracy, all measurements are approximate, not to scale. This floor plan is for illustrative purposes only.