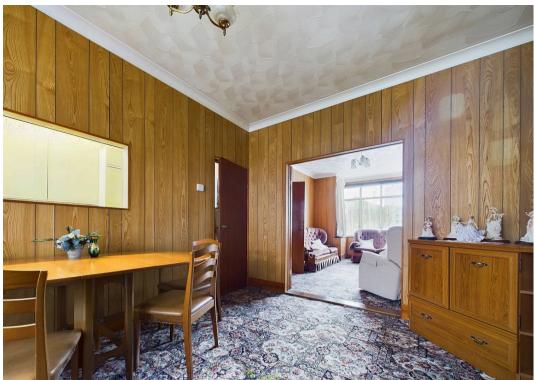

The property features a courtyard garden at the front, leading to a spacious hallway with stairs to the first floor. Off the hallway, you'll find the living room, dining room, and kitchen. The living room is bright and airy with a large bay window, while double doors lead into the dining room, offering flexibility for open-plan living or as two separate spaces. The kitchen, which is a good size, has a double-glazed door and window that open into a sunroom, currently used as a utility room. From here, a door leads to a useful downstairs cloakroom, with another door giving access to the rear garden.