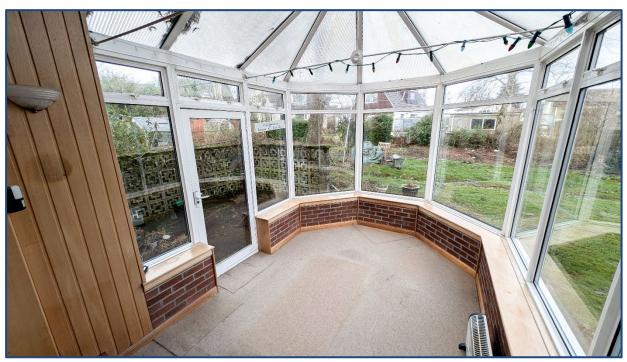

Village Estates are delighted to welcome to the market this extensive Detached Villa measuring over 190 square meters situated in the much sought after Kildrum area of Cumbernauld. Internally the property comprises of a welcoming front porch leading to a large open hallway. The hallway gives access to a beautiful lounge with a stunning bay window looking out to the front. The accommodation continues with a 2<sup>nd</sup> public room which can be utilized as a spacious dining room or 2<sup>nd</sup> sitting room which gives access to a bright conservatory leading out to the rear garden. The fitted kitchen is of an excellent size which includes a generous range of base and wall mounted units with ample space for dining. The kitchen leads to a large utility room with access to the side. The hallway also leads to a W.C. The lower level is complete with a 3<sup>rd</sup> public room which can be utilized as a 5<sup>th</sup> bedroom, 2<sup>nd</sup> sitting room, home office or dining room showcasing the flexibility the accommodation offers.

| • | Н | a | II <sup>.</sup> | W | a | V |
|---|---|---|-----------------|---|---|---|
|   |   |   |                 |   |   |   |

• Lounge 18'01" x 15'01"

• Dining Room 15'00" x 8'00"

• Conservatory 13'01" x 9'01"