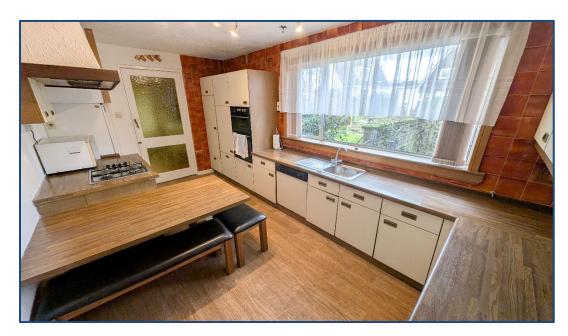

Village Estates are delighted to welcome to the market this extensive Detached Villa measuring over 190 square meters situated in the much sought after Kildrum area of Cumbernauld. Internally the property comprises of a welcoming front porch leading to a large open hallway. The hallway gives access to a beautiful lounge with a stunning bay window looking out to the front. The accommodation continues with a 2<sup>nd</sup> public room which can be utilized as a spacious dining room or 2<sup>nd</sup> sitting room which gives access to a bright conservatory leading out to the rear garden. The fitted kitchen is of an excellent size which includes a generous range of base and wall mounted units with ample space for dining. The kitchen leads to a large utility room with access to the side. The hallway also leads to a W.C. The lower level is complete with a 3<sup>rd</sup> public room which can be utilized as a 5<sup>th</sup> bedroom, 2<sup>nd</sup> sitting room, home office or dining room showcasing the flexibility the accommodation offers.

• Kitchen 16'01" x 9'00"

Utility

3<sup>rd</sup> Public/5<sup>th</sup> Bedroom 10'01" x 9'01"

W.C

- Bedroom No. 1 15'01" x 9'00"
   Dressing Room 9'00" x 7'00"
- En-Suite
- Bedroom No. 2 15'01" x 12'01"
- Bedroom No. 3 15'01" x 9'01"
- Bedroom No. 4 9'01" x 8'01"
- Shower Room