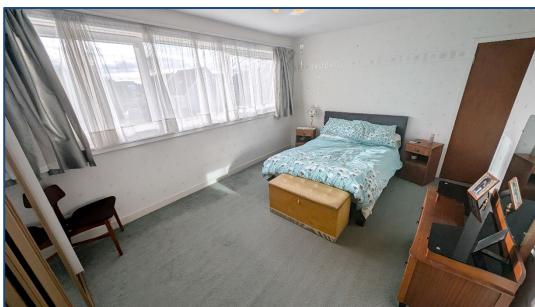

The upper level accommodates 4 generous size double bedrooms with bedroom 1,2 and 3 boasting excellent storage. The master leads to a large dressing room which gives access to a spacious en-suite. The accommodation is complete with a shower room comprising of a 2 piece white suite with separate walk in shower cubicle.

• Kitchen 16'01" x 9'00"

Utility

3<sup>rd</sup> Public/5<sup>th</sup> Bedroom 10'01" x 9'01"

W.C

- Bedroom No. 1 15'01" x 9'00"
   Dressing Room 9'00" x 7'00"
- En-Suite
- Bedroom No. 2 15'01" x 12'01"
- Bedroom No. 3 15'01" x 9'01"
- Bedroom No. 4 9'01" x 8'01"
- Shower Room