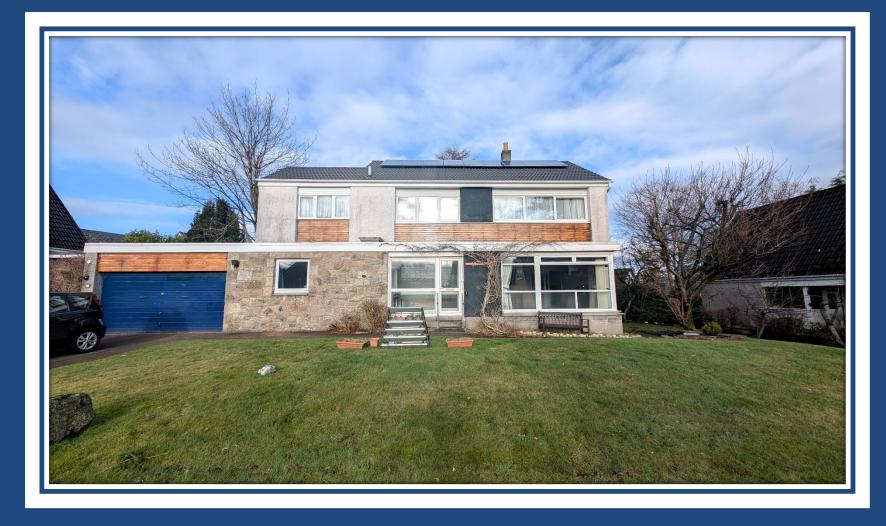

## 5 Bedroom Detached Villa

Hallway • Lounge • Dining Room • 3<sup>rd</sup> Public/5<sup>th</sup> Bedroom • Conservatory

Dining Kitchen • Utility • W.C

4 Bedrooms • En-Suite • Shower Room

Double Integral Garage • Driveway • Extensive Gardens

Village Estates are delighted to welcome to the market this extensive Detached Villa measuring over 190 square meters situated in the much sought after Kildrum area of Cumbernauld. Internally the property comprises of a welcoming front porch leading to a large open hallway. The hallway gives access to a beautiful lounge with a stunning bay window looking out to the front. The accommodation continues with a 2<sup>nd</sup> public room which can be utilized as a spacious dining room or 2<sup>nd</sup> sitting room which gives access to a bright conservatory leading out to the rear garden. The fitted kitchen is of an excellent size which includes a generous range of base and wall mounted units with ample space for dining. The kitchen leads to a large utility room with access to the side. The hallway also leads to a W.C. The lower level is complete with a 3<sup>rd</sup> public room which can be utilized as a 5<sup>th</sup> bedroom, 2<sup>nd</sup> sitting room, home office or dining room showcasing the flexibility the accommodation offers.

The property also benefits from fully double glazing and is completely re roofed. Externally the property sits on an extensive plot with large gardens to the front, side and rear. There is a large monobloc driveway leading to a double integral garage. Viewing is essential to fully appreciate the accommodation on offer on this 5 bedroom detached home.