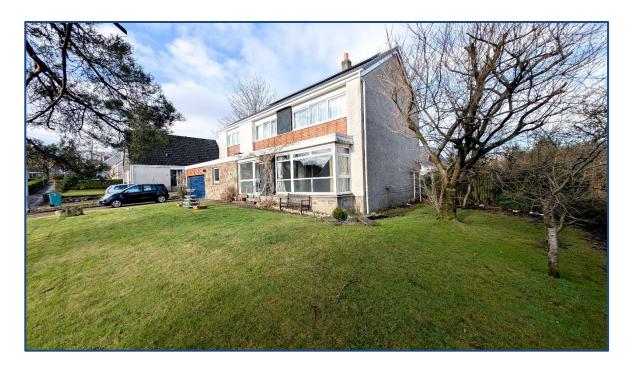

Village Estates are delighted to welcome to the market this extensive Detached Villa measuring over 190 square meters situated in the much sought after Kildrum area of Cumbernauld. Internally the property comprises of a welcoming front porch leading to a large open hallway. The hallway gives access to a beautiful lounge with a stunning bay window looking out to the front. The accommodation continues with a 2<sup>nd</sup> public room which can be utilized as a spacious dining room or 2<sup>nd</sup> sitting room which gives access to a bright conservatory leading out to the rear garden. The fitted kitchen is of an excellent size which includes a generous range of base and wall mounted units with ample space for dining. The kitchen leads to a large utility room with access to the side. The hallway also leads to a W.C. The lower level is complete with a 3<sup>rd</sup> public room which can be utilized as a 5<sup>th</sup> bedroom, 2<sup>nd</sup> sitting room, home office or dining room showcasing the flexibility the accommodation offers.

The property also benefits from fully double glazing and is completely re roofed. Externally the property sits on an extensive plot with large gardens to the front, side and rear. There is a large monobloc driveway leading to a double integral garage. Viewing is essential to fully appreciate the accommodation on offer on this 5 bedroom detached home.