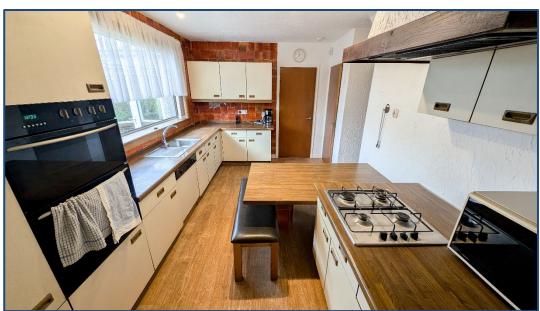

Village Estates are delighted to welcome to the market this extensive Detached Villa measuring over 190 square meters situated in the much sought after Kildrum area of Cumbernauld. Internally the property comprises of a welcoming front porch leading to a large open hallway. The hallway gives access to a beautiful lounge with a stunning bay window looking out to the front. The accommodation continues with a 2<sup>nd</sup> public room which can be utilized as a spacious dining room or 2<sup>nd</sup> sitting room which gives access to a bright conservatory leading out to the rear garden. The fitted kitchen is of an excellent size which includes a generous range of base and wall mounted units with ample space for dining. The kitchen leads to a large utility room with access to the side. The hallway also leads to a W.C. The lower level is complete with a 3<sup>rd</sup> public room which can be utilized as a 5<sup>th</sup> bedroom, 2<sup>nd</sup> sitting room, home office or dining room showcasing the flexibility the accommodation offers.

• Kitchen 16'01" x 9'00"

Utility

3<sup>rd</sup> Public/5<sup>th</sup> Bedroom 10'01" x 9'01"

W.C

- Bedroom No. 1 15'01" x 9'00"
   Dressing Room 9'00" x 7'00"
- En-Suite
- Bedroom No. 2 15'01" x 12'01"
- Bedroom No. 3 15'01" x 9'01"
- Bedroom No. 4 9'01" x 8'01"
- Shower Room