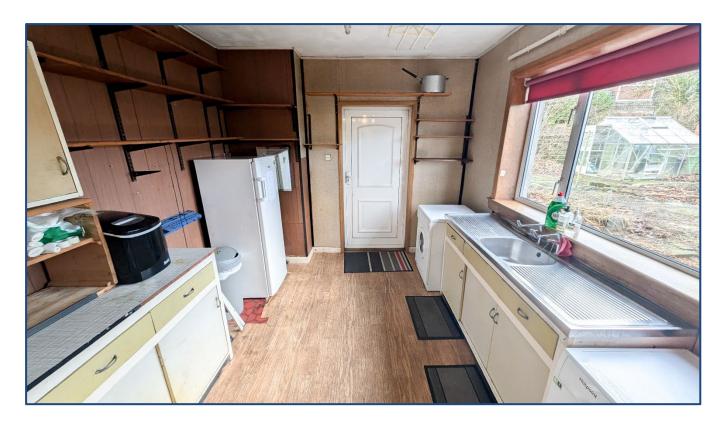

Village Estates are delighted to welcome to the market this extensive Detached Villa measuring over 190 square meters situated in the much sought after Kildrum area of Cumbernauld. Internally the property comprises of a welcoming front porch leading to a large open hallway. The hallway gives access to a beautiful lounge with a stunning bay window looking out to the front. The accommodation continues with a 2<sup>nd</sup> public room which can be utilized as a spacious dining room or 2<sup>nd</sup> sitting room which gives access to a bright conservatory leading out to the rear garden. The fitted kitchen is of an excellent size which includes a generous range of base and wall mounted units with ample space for dining. The kitchen leads to a large utility room with access to the side. The hallway also leads to a W.C. The lower level is complete with a 3<sup>rd</sup> public room which can be utilized as a 5<sup>th</sup> bedroom, 2<sup>nd</sup> sitting room, home office or dining room showcasing the flexibility the accommodation offers.

• Kitchen 16'01" x 9'00"

Utility

3<sup>rd</sup> Public/5<sup>th</sup> Bedroom 10'01" x 9'01"

W.C

- Bedroom No. 1 15'01" x 9'00"
   Dressing Room 9'00" x 7'00"
- En-Suite
- Bedroom No. 2 15'01" x 12'01"
- Bedroom No. 3 15'01" x 9'01"
- Bedroom No. 4 9'01" x 8'01"
- Shower Room