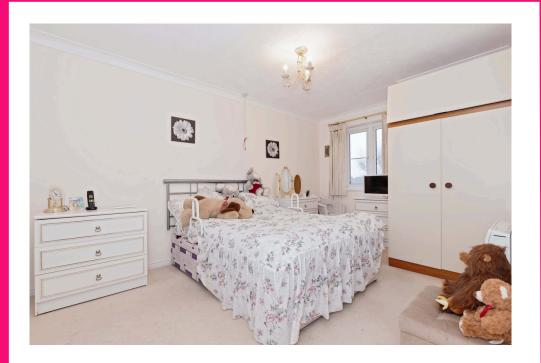

INTERNALLY, entrance hall with built in cupboard and alarm chord. Lounge with dining area and double glazed windows to the rear as well as an alarm chord. Fitted kitchen with space for appliances, double glazed windows to the rear and alarm chord. Bedroom with fitted wardrobes, double glazed windows to the rear and alarm chord. Shower room comprising white suite with step in shower cubicle, wash hand basin, low level WC and alarm chord.