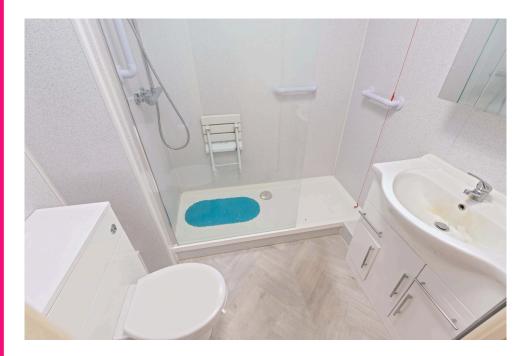

INTERNALLY, entrance hall with built in cupboard and alarm chord. Lounge with dining area and double glazed windows to the rear as well as an alarm chord. Fitted kitchen with space for appliances, double glazed windows to the rear and alarm chord. Bedroom with fitted wardrobes, double glazed windows to the rear and alarm chord. Shower room comprising white suite with step in shower cubicle, wash hand basin, low level WC and alarm chord.