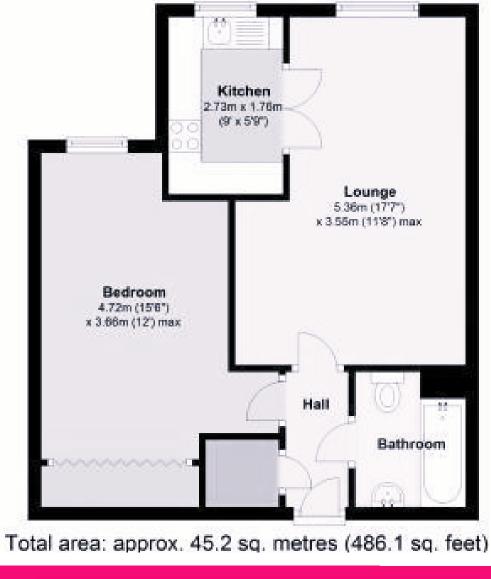

INTERNALLY, entrance hall with built in cupboard and alarm chord. Lounge with dining area and double glazed windows to the rear as well as an alarm chord. Fitted kitchen with space for appliances, double glazed windows to the rear and alarm chord. Bedroom with fitted wardrobes, double glazed windows to the rear and alarm chord. Shower room comprising white suite with step in shower cubicle, wash hand basin, low level WC and alarm chord.