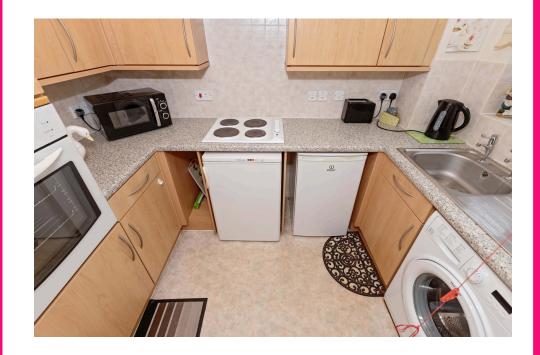

INTERNALLY, entrance hall with built in cupboard and alarm chord. Lounge with dining area and double glazed windows to the rear as well as an alarm chord. Fitted kitchen with space for appliances, double glazed windows to the rear and alarm chord. Bedroom with fitted wardrobes, double glazed windows to the rear and alarm chord. Shower room comprising white suite with step in shower cubicle, wash hand basin, low level WC and alarm chord.