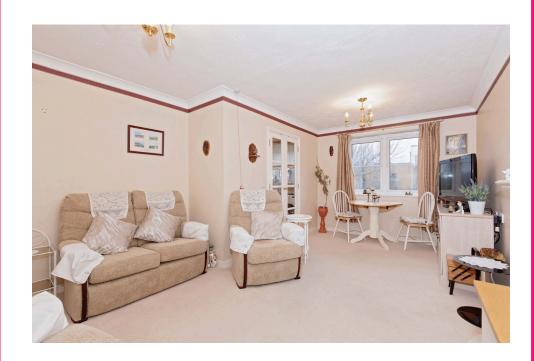

INTERNALLY, entrance hall with built in cupboard and alarm chord. Lounge with dining area and double glazed windows to the rear as well as an alarm chord. Fitted kitchen with space for appliances, double glazed windows to the rear and alarm chord. Bedroom with fitted wardrobes, double glazed windows to the rear and alarm chord. Shower room comprising white suite with step in shower cubicle, wash hand basin, low level WC and alarm chord.