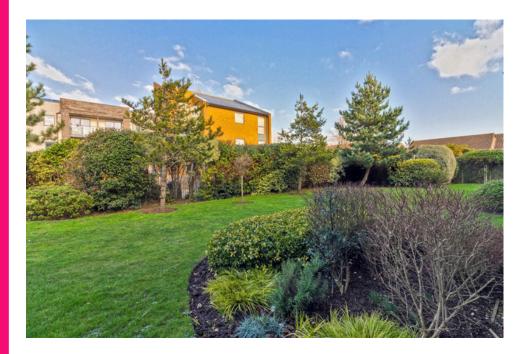

EXTERNALLY, there is a wonderful communal garden to the rear of the building which is shaded and keeps away the direct sunlight and strong winds. To the front of the building is the residents parking area.