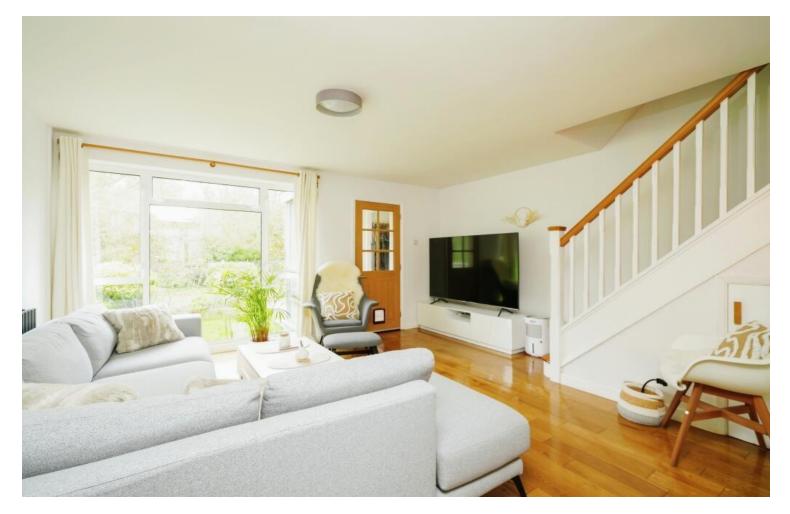

### **Description**

A stylish town house, occupying a lovely position overlooking the river Ock in this quiet location, within walking distance of the town centre.

The property offers three bedrooms and has been extended on the ground floor to include a useful single glazed conservatory useful cloakroom to complement the existing large open plan remodelled integrated kitchen/dining room, sitting room and enclosed porch.

The interior doors are oak veneered and set the tone for the light and airy interior. The first floor bathroom has been remodelled and contemporary in style with rolled top bath, shower over and grey themed towel rail. The bedrooms have good and useful fitted storage. Central heating is gas to radiators and the property is double glazed.