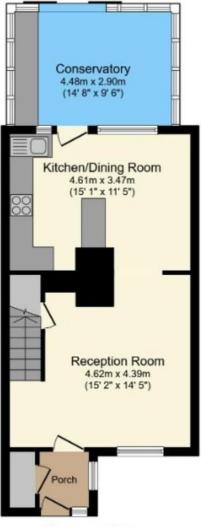

### **Description**

A stylish town house, occupying a lovely position overlooking the river Ock in this quiet location, within walking distance of the town centre.

The property offers three bedrooms and has been extended on the ground floor to include a useful single glazed conservatory useful cloakroom to complement the existing large open plan remodelled integrated kitchen/dining room, sitting room and enclosed porch.

**Ground Floor** 

First Floor

Garage

Total floor area 97.8 m² (1,052 sq.ft.) approx