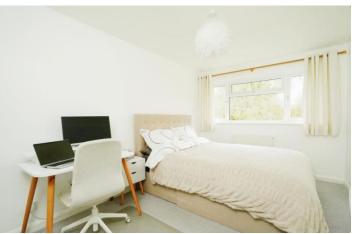

The interior doors are oak veneered and set the tone for the light and airy interior. The first floor bathroom has been remodelled and contemporary in style with rolled top bath, shower over and grey themed towel rail. The bedrooms have good and useful fitted storage. Central heating is gas to radiators and the property is double glazed.