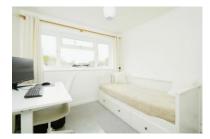

The interior doors are oak veneered and set the tone for the light and airy interior. The first floor bathroom has been remodelled and contemporary in style with rolled top bath, shower over and grey themed towel rail. The bedrooms have good and useful fitted storage. Central heating is gas to radiators and the property is double glazed.