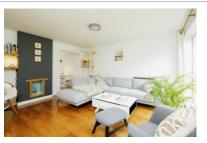

### **Description**

A stylish town house, occupying a lovely position overlooking the river Ock in this quiet location, within walking distance of the town centre.

The property offers three bedrooms and has been extended on the ground floor to include a useful single glazed conservatory useful cloakroom to complement the existing large open plan remodelled integrated kitchen/dining room, sitting room and enclosed porch.

The interior doors are oak veneered and set the tone for the light and airy interior. The first floor bathroom has been remodelled and contemporary in style with rolled top bath, shower over and grey themed towel rail. The bedrooms have good and useful fitted storage. Central heating is gas to radiators and the property is double glazed.