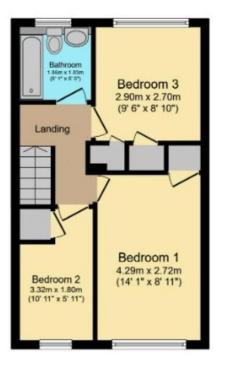

### **Description**

A stylish town house, occupying a lovely position overlooking the river Ock in this quiet location, within walking distance of the town centre.

The property offers three bedrooms and has been extended on the ground floor to include a useful single glazed conservatory useful cloakroom to complement the existing large open plan remodelled integrated kitchen/dining room, sitting room and enclosed porch.

The interior doors are oak veneered and set the tone for the light and airy interior. The first floor bathroom has been remodelled and contemporary in style with rolled top bath, shower over and grey themed towel rail. The bedrooms have good and useful fitted storage. Central heating is gas to radiators and the property is double glazed.

**Ground Floor** 

First Floor

Garage

Total floor area 97.8 m² (1,052 sq.ft.) approx