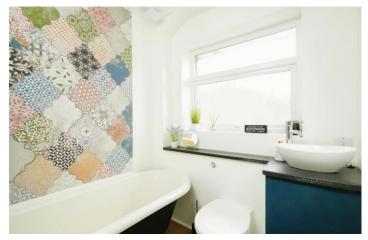

The interior doors are oak veneered and set the tone for the light and airy interior. The first floor bathroom has been remodelled and contemporary in style with rolled top bath, shower over and grey themed towel rail. The bedrooms have good and useful fitted storage. Central heating is gas to radiators and the property is double glazed.