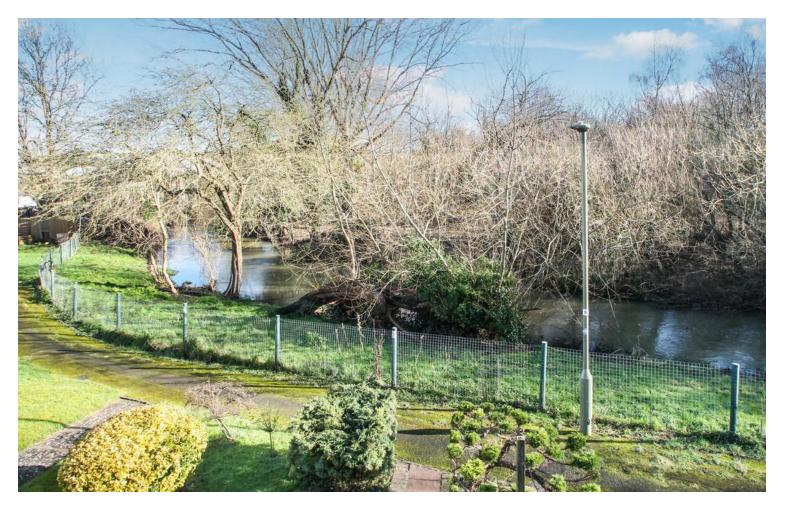

### **Description**

A stylish town house, occupying a lovely position overlooking the river Ock in this quiet location, within walking distance of the town centre.

The property offers three bedrooms and has been extended on the ground floor to include a useful single glazed conservatory useful cloakroom to complement the existing large open plan remodelled integrated kitchen/dining room, sitting room and enclosed porch.

#### Location

The property is situated just off the town centre off Ock Street, adjacent to the river Ock and a short walk to the town centre shops.

The market and riverside town of Abingdon is situated c.6 miles from the city of Oxford and within the town there are excellent shopping and leisure facilities.