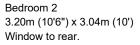

# Kitchen 2.74m (9') x 2.59m (8'6") max. Already stripped out but having a base unit housing single sink and drainer. Window to

Living Room 4.56m (15') max. x 4.49m (14'9") Window to front.