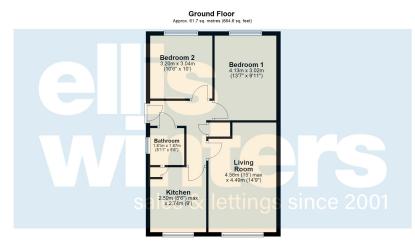

Total area: approx. 61.7 sq. metres (664.6 sq. feet)

# Kitchen 2.74m (9') x 2.59m (8'6") max. Already stripped out but having a base unit housing single sink and drainer. Window to

Living Room 4.56m (15') max. x 4.49m (14'9") Window to front.

### Fitted with a panelled bath, low level wc and hand wash basin. Window to side.