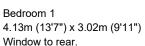

# Kitchen 2.74m (9') x 2.59m (8'6") max. Already stripped out but having a base unit housing single sink and drainer. Window to

Living Room 4.56m (15') max. x 4.49m (14'9") Window to front.