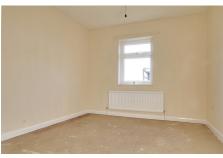

### Fitted with a panelled bath, low level wc and hand wash basin. Window to side.