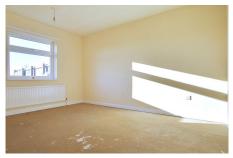

# Kitchen 2.74m (9') x 2.59m (8'6") max. Already stripped out but having a base unit housing single sink and drainer. Window to

Living Room 4.56m (15') max. x 4.49m (14'9") Window to front.