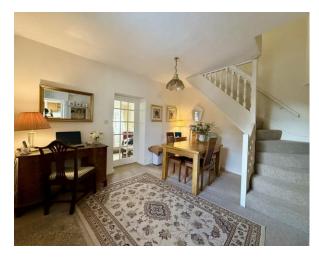

This delightful period cottage is in need of modernisation and is waiting for you to make it home!

Step through the front door and into the well-presented kitchen. Across the entrance hall is a dining room/study area which leads into a sunny sitting room with fireplace and doors opening to a sunny courtyard - an ideal space for alfresco dining with family and friends. There's also a family bathroom with both a bath and a shower on this level.