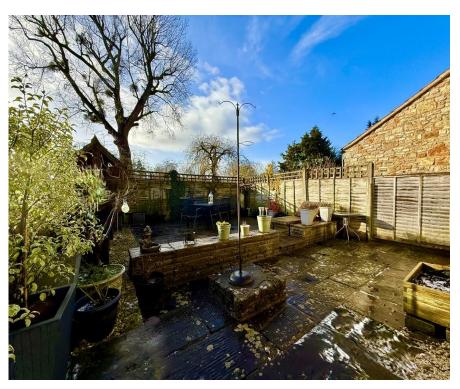

This delightful period cottage is in need of modernisation and is waiting for you to make it home!

Step through the front door and into the well-presented kitchen. Across the entrance hall is a dining room/study area which leads into a sunny sitting room with fireplace and doors opening to a sunny courtyard - an ideal space for alfresco dining with family and friends. There's also a family bathroom with both a bath and a shower on this level.

Upstairs are two spacious double bedrooms one with dual aspect windows, framing views of the lovely surroundings.

Outside, there is off-street parking for two cars. This cottage is full of character and charm and is set in a great location close to all of village amenities in this highly sought after area of the Chew Valley.