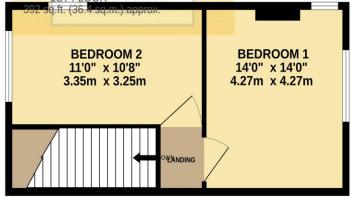

## **ROOM DIMENSIONS**

Ground Floor KITCHEN 9'0" x 9'1" ENTRANCE HALL 5'4" x 4'9" DINING ROOM 14'0" x 11'0" SITTING ROOM 14'0" x 12'0" BATHROOM 13'0"x 5'0"

First Floor LANDING 4'0" x 12'6" BEDROOM 14'0" x 14'0" BEDROOM 10'8" x 11'0"

STORE ROOM 13'9" x 5'2"

TOTAL FLOOR AREA: 978 sq.ft. (90.8 sq.m.) approx.

Whist every attempt has been made to ensure the accuracy of the floorplan contained here, measurements of doors, windows, rooms and any other items are approximate and no responsibility is taken for any error, omission or mis-statement. This plan is for illustrative purposes only and should be used as such by any prospective purchaser. The splan is for illustrative purposes only and should be used as such by any prospective purchaser. The splan is for illustrative purposes only and should be used as such by any prospective purchaser. The splan is of the properties of the splan in the splan is of the splan in the splan is of the splan in the splan in the splan is of the splan in the splan is of the splan in the splan in the splan is of the splan in the splan in the splan in the splan is of the splan in the splan in the splan is of the splan in the splan is splan in the splan in