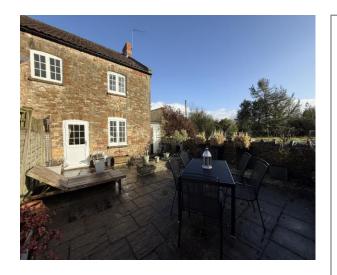

This delightful period cottage is in need of modernisation and is waiting for you to make it home!

Step through the front door and into the well-presented kitchen. Across the entrance hall is a dining room/study area which leads into a sunny sitting room with fireplace and doors opening to a sunny courtyard - an ideal space for alfresco dining with family and friends. There's also a family bathroom with both a bath and a shower on this level.