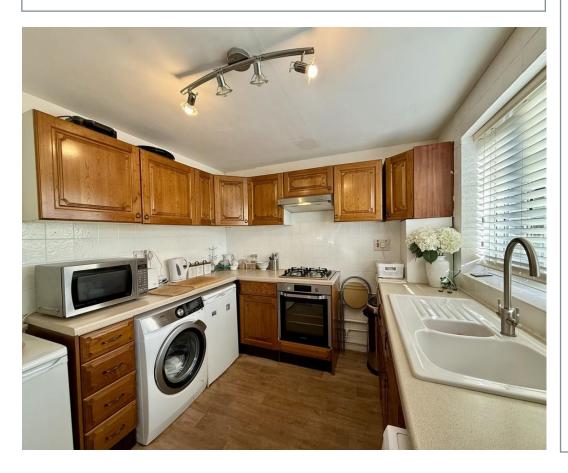

This delightful period cottage is in need of modernisation and is waiting for you to make it home!

Step through the front door and into the well-presented kitchen. Across the entrance hall is a dining room/study area which leads into a sunny sitting room with fireplace and doors opening to a sunny courtyard - an ideal space for alfresco dining with family and friends. There's also a family bathroom with both a bath and a shower on this level.