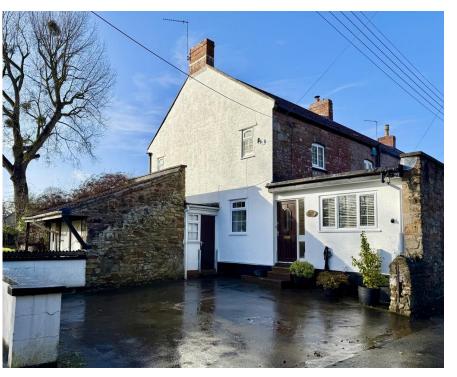

This delightful period cottage is in need of modernisation and is waiting for you to make it home!

Step through the front door and into the well-presented kitchen. Across the entrance hall is a dining room/study area which leads into a sunny sitting room with fireplace and doors opening to a sunny courtyard - an ideal space for alfresco dining with family and friends. There's also a family bathroom with both a bath and a shower on this level.

Upstairs are two spacious double bedrooms one with dual aspect windows, framing views of the lovely surroundings.

Outside, there is off-street parking for two cars. This cottage is full of character and charm and is set in a great location close to all of village amenities in this highly sought after area of the Chew Valley.