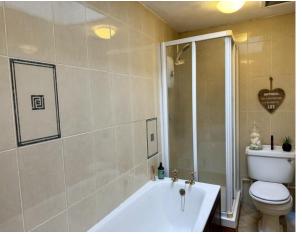

This delightful period cottage is in need of modernisation and is waiting for you to make it home!

Step through the front door and into the well-presented kitchen. Across the entrance hall is a dining room/study area which leads into a sunny sitting room with fireplace and doors opening to a sunny courtyard - an ideal space for alfresco dining with family and friends. There's also a family bathroom with both a bath and a shower on this level.

## **ROOM DIMENSIONS**

Ground Floor KITCHEN 9'0" x 9'1" ENTRANCE HALL 5'4" x 4'9" DINING ROOM 14'0" x 11'0" SITTING ROOM 14'0" x 12'0" BATHROOM 13'0"x 5'0"

First Floor LANDING 4'0" x 12'6" BEDROOM 14'0" x 14'0" BEDROOM 10'8" x 11'0"