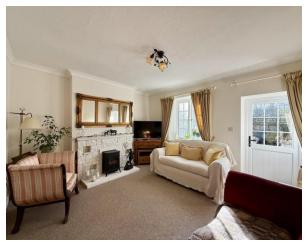

This delightful period cottage is in need of modernisation and is waiting for you to make it home!

Step through the front door and into the well-presented kitchen. Across the entrance hall is a dining room/study area which leads into a sunny sitting room with fireplace and doors opening to a sunny courtyard - an ideal space for alfresco dining with family and friends. There's also a family bathroom with both a bath and a shower on this level.