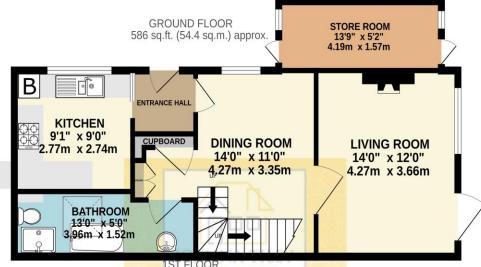

## **ROOM DIMENSIONS**

Ground Floor KITCHEN 9'0" x 9'1" ENTRANCE HALL 5'4" x 4'9" DINING ROOM 14'0" x 11'0" SITTING ROOM 14'0" x 12'0" BATHROOM 13'0"x 5'0"

First Floor LANDING 4'0" x 12'6" BEDROOM 14'0" x 14'0" BEDROOM 10'8" x 11'0"

STORE ROOM 13'9" x 5'2"

TOTAL FLOOR AREA: 978 sq.ft. (90.8 sq.m.) approx.

Whist every attempt has been made to ensure the accuracy of the floorplan contained here, measurements of doors, windows, rooms and any other items are approximate and no responsibility is taken for any error, omission or mis-statement. This plan is for illustrative purposes only and should be used as such by any prospective purchaser. The splan is for illustrative purposes only and should be used as such by any prospective purchaser. The splan is for illustrative purposes only and should be used as such by any prospective purchaser. The splan is of the properties of the splan in the splan is of the splan in the splan is of the splan in the splan in the splan is of the splan in the splan is of the splan in the splan in the splan is of the splan in the splan in the splan in the splan is of the splan in the splan in the splan is of the splan in the splan is splan in the splan in