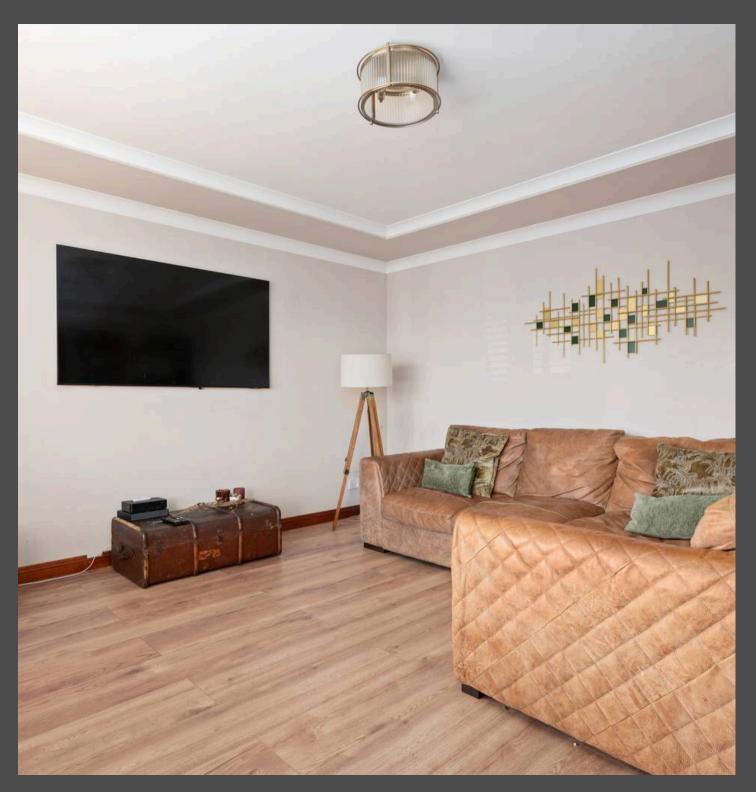

Step inside and instantly feel at home. The welcoming hallway sets the tone, leading you through to the spacious lounge, where large windows flood the room with daylight, creating a bright and airy retreat. Whether you're curling up with a book or entertaining guests, this inviting space is both cosy and stylish.