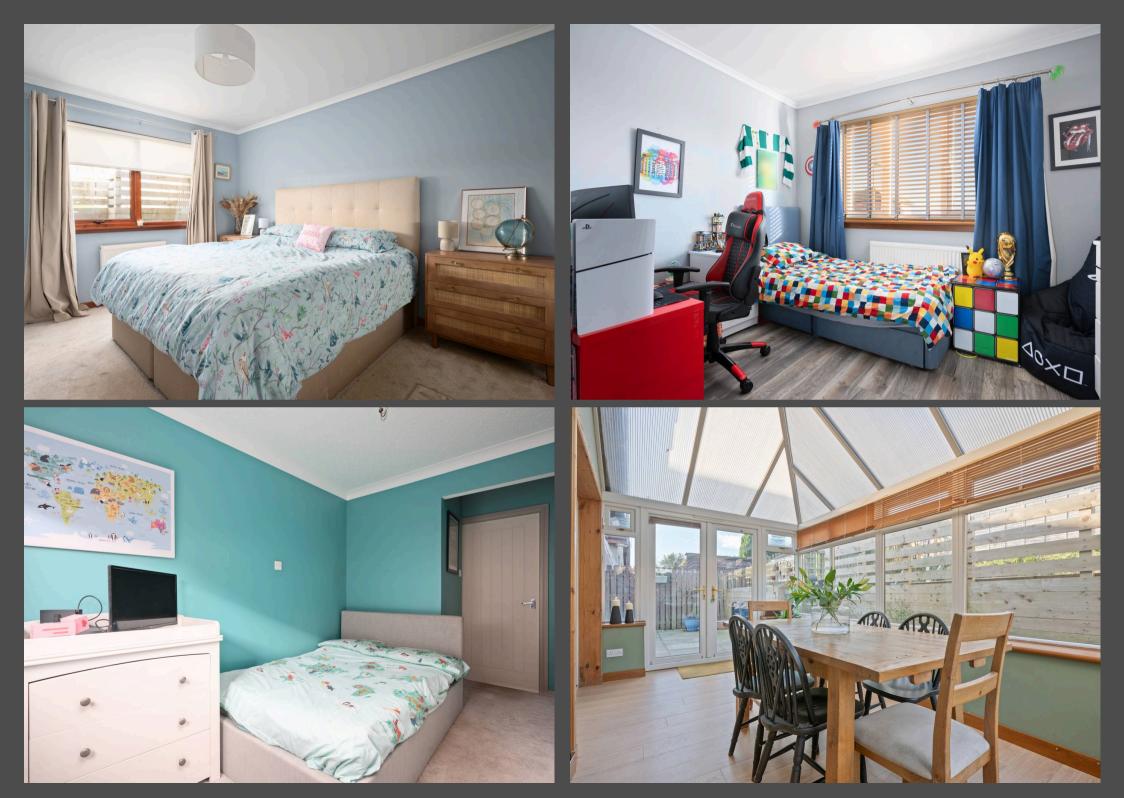

Council Tax band: E

Tenure: Freehold

EPC Energy Efficiency Rating: C

EPC Environmental Impact Rating: D

This home boasts three double bedrooms, each designed to provide a tranquil retreat. The principal bedroom offers plenty of space , currently hosting a super king size bed and large built in mirror wardrobes. Bedroom two comes with its own private WC, adding a touch of convenience and luxury. The family bathroom is spacious and full of potential ,with a shower over bath ensuring ultimate comfort for a busy household.

At the heart of the home is the stunning open-plan kitchen, dining, and family room—a space that truly delivers the "wow" factor. This beautifully designed area is bathed in sunlight, offering the perfect setting for family meals, celebrations, or quiet mornings with a coffee in hand. Flowing effortlessly into the conservatory, you're treated to panoramic views of the spectacular rear garden, making this an idyllic spot to relax all year round.