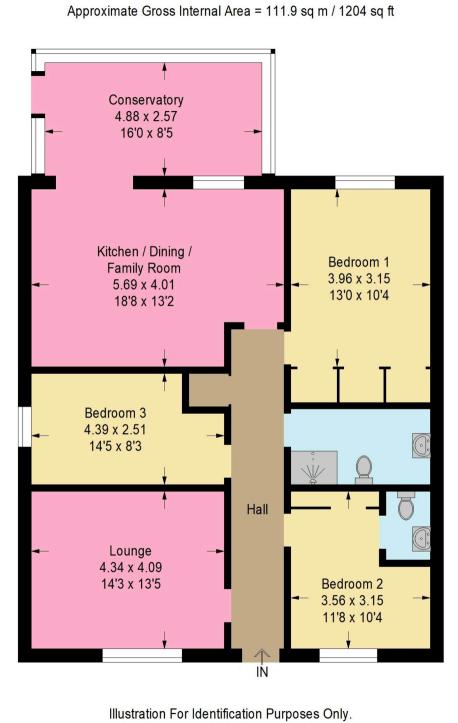

Step inside and instantly feel at home. The welcoming hallway sets the tone, leading you through to the spacious lounge, where large windows flood the room with daylight, creating a bright and airy retreat. Whether you're curling up with a book or entertaining guests, this inviting space is both cosy and stylish.

At the heart of the home is the stunning open-plan kitchen, dining, and family room—a space that truly delivers the "wow" factor. This beautifully designed area is bathed in sunlight, offering the perfect setting for family meals, celebrations, or quiet mornings with a coffee in hand. Flowing effortlessly into the conservatory, you're treated to panoramic views of the spectacular rear garden, making this an idyllic spot to relax all year round.

Council Tax band: E

Tenure: Freehold

EPC Energy Efficiency Rating: C

EPC Environmental Impact Rating: D

This home boasts three double bedrooms, each designed to provide a tranquil retreat. The principal bedroom offers plenty of space , currently hosting a super king size bed and large built in mirror wardrobes. Bedroom two comes with its own private WC, adding a touch of convenience and luxury. The family bathroom is spacious and full of potential ,with a shower over bath ensuring ultimate comfort for a busy household.

Heading outside into the newly landscaped garden, a private oasis designed for both relaxation and entertaining. With no houses behind, you'll enjoy uninterrupted peace and tranquillity. The upper level features pristine artificial grass, perfect for children to play or for soaking up the sunshine. Meanwhile, the lower level is an entertainer's dream, complete with a dedicated outdoor dining and barbeque area.