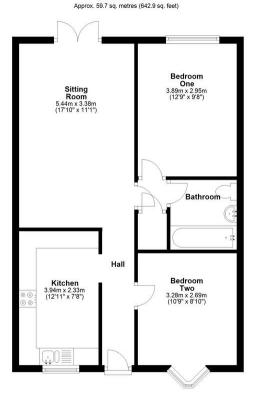

**Ground Floor** 

Total area: approx. 59.7 sq. metres (642.9 sq. feet) 305 The Cullerns

17 High Street, Highworth, Swindon, Wiltshire, SN6 7AG www.samuelmiles.co.uk sales@samuelmiles.co.uk 01793 861663

Agents Note: Whilst every care has been taken to prepare these particulars, they are for guidance purposes only. All measurements are approximate are for general guidance purposes only and whilst every care has been taken to ensure their accuracy, they should not be relied upon and potential buyers/tenants are advised to recheck the measurements