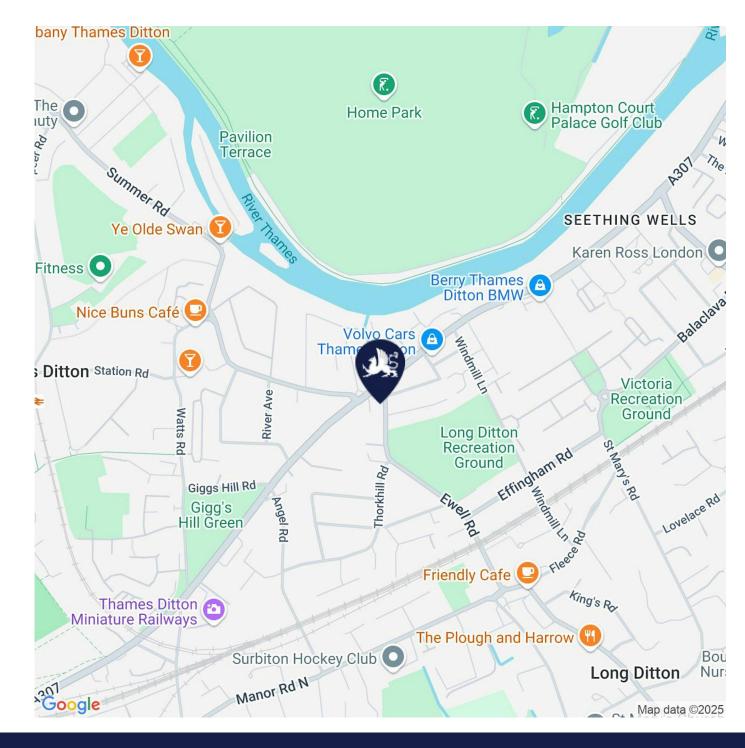

#### Location

Located in the quaint village of Thames Ditton, Surrey, where there are cafes, pubs, shops and restaurants found and close to the River Thames. Within close distance of the train station providing South Western Railway links to Central London in under 40 minutes. Additionally, easy access by car to other areas of Surrey and SW London with the A3 nearby.

### **Transport Links**

Thames Ditton 0.6 Miles

Surbiton 0.9 Miles