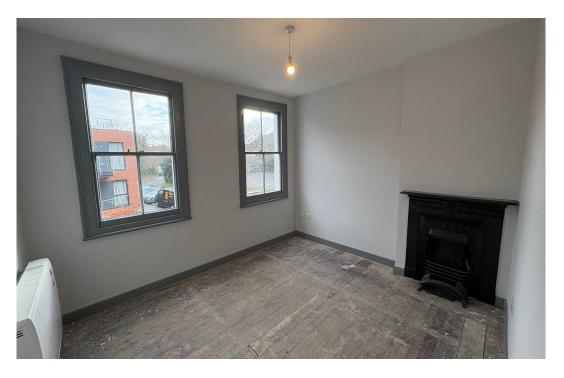

## **Description**

The premises comprise of retail unit on the ground floor with potential for small living accommodation / office accommodation on the first floor. There is no separate entrance for the 1st floor so it would need to be considered for living above the working premises. It was previously occupied by a hairdressers and has recently been completely refurbished to a high standard. The rent for the ground floor is being marketed at £13,500 per annum with other terms to be negotiated.

# **Key points**

- G floor retail unit
- Opportunity for work / live accommodation
- Newly refurbished

- Good transport links
- Garden area