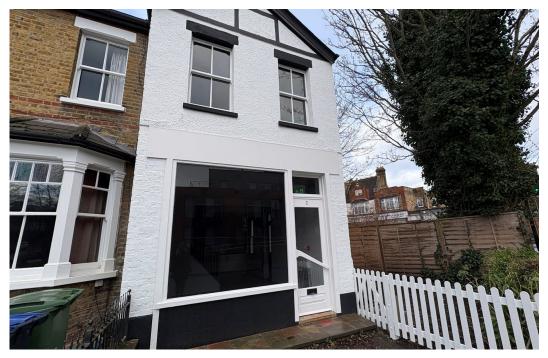

# **TO LET**

2 Thorkhill Road, Thames Ditton, KT7 OUE

320 sq ft

Unique opportunity for live / work premises in Thames Ditton

## **Description**

The premises comprise of retail unit on the ground floor with potential for small living accommodation / office accommodation on the first floor. There is no separate entrance for the 1st floor so it would need to be considered for living above the working premises. It was previously occupied by a hairdressers and has recently been completely refurbished to a high standard. The rent for the ground floor is being marketed at £13,500 per annum with other terms to be negotiated.