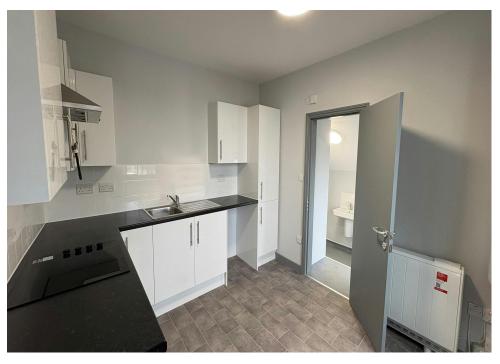

## **Description**

The premises comprise of retail unit on the ground floor with potential for small living accommodation / office accommodation on the first floor. There is no separate entrance for the 1st floor so it would need to be considered for living above the working premises. It was previously occupied by a hairdressers and has recently been completely refurbished to a high standard. The rent for the ground floor is being marketed at £13,500 per annum with other terms to be negotiated.

# **Key points**

- G floor retail unit
- Opportunity for work / live accommodation
- Newly refurbished

- Good transport links
- Garden area