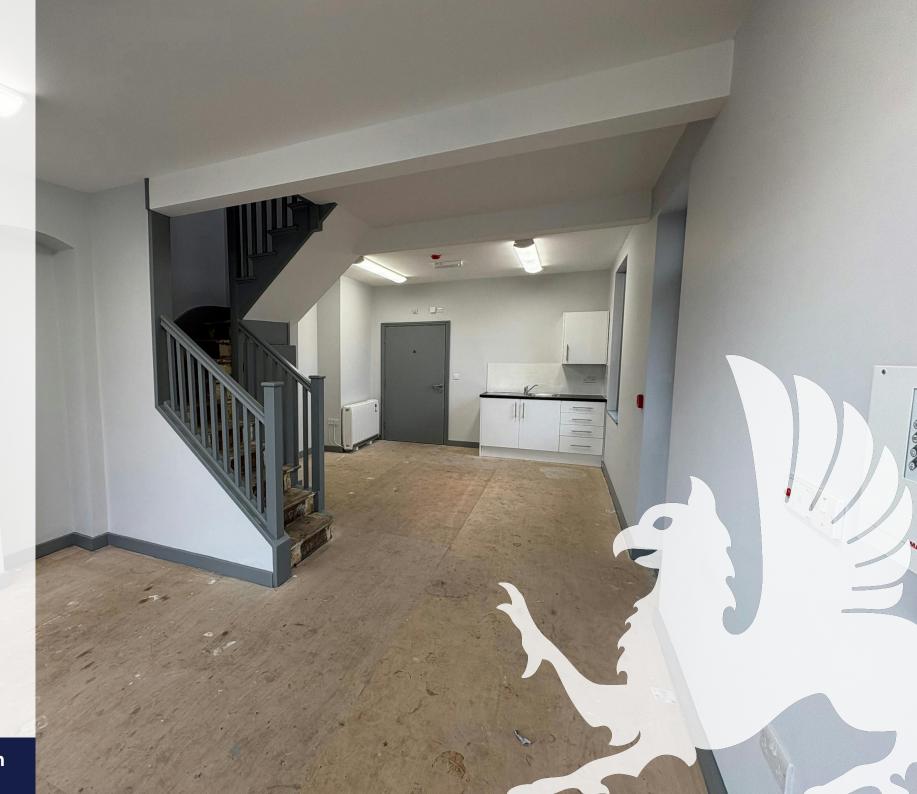

## **Description**

The premises comprise of retail unit on the ground floor with potential for small living accommodation / office accommodation on the first floor. There is no separate entrance for the 1st floor so it would need to be considered for living above the working premises. It was previously occupied by a hairdressers and has recently been completely refurbished to a high standard. The rent for the ground floor is being marketed at £13,500 per annum with other terms to be negotiated.

# **Key points**

- G floor retail unit
- Opportunity for work / live accommodation
- Newly refurbished

- Good transport links
- Garden area