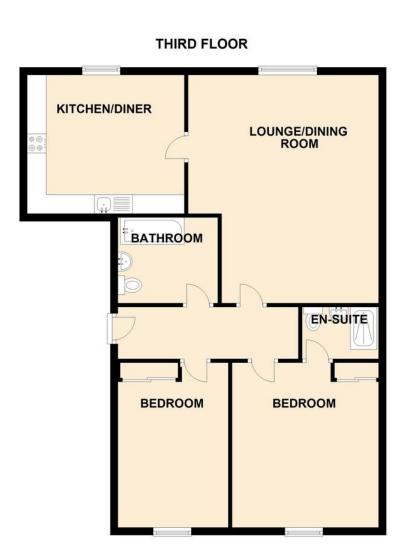

### Floorplans

#### Property Room sizes

HALL BATHROOM

LOUNGE

21' 3" x 16' 0" (6.5m x 4.9m)

KITCHEN

14' 1" x 9' 4" (4.3m x 2.86m)

**BEDROOM** 

14' 1" x 10' 2" (4.3m x 3.1m)

**ENSUITE** 

6'4" x 5' 3" (1.94m x 1.61m)

BEDROOM

11'9" x 8' 11" (3.6m x 2.73m)

6' 10" x 3' 7" (2.1m x 1.1m)

PLEASE NOTE: These particulars whilst believed to be accurate are set out as a general outline only for guidance and do not constitute any part of an offer or contract intending, purchasers should not rely on them as statements or representations of fact, but must satisfy themselves by inspection or otherwise as to their accuracy. No person in this firm's employment has the authority to make or give representation or warranty in respect of the property. All room sizes are approximate and for general guidance only. They cannot be relied upon for fitting carpets, fumiture etc.