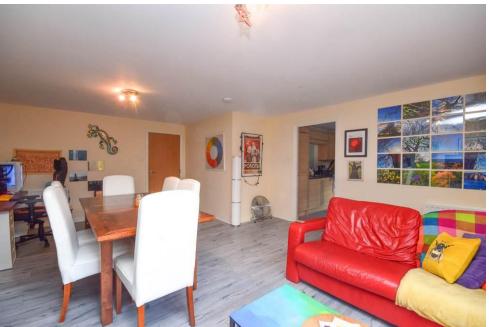

# Property Summary

Next Home are delighted to bring to the market this very spacious 3rd floor apartment situated in a popular residential area of Perth.

The property is ideal for a first time buyer with spacious accommodation comprising: Entrance hall, very spacious lounge/dining room which has ample room for a variety of large free-standing furniture, fully fitted kitchen with space for a table and chairs, 2 double bedrooms which benefit from built in wardrobes, views with the principal bedroom benefitting from a en-suite shower room. There is also a bathroom.