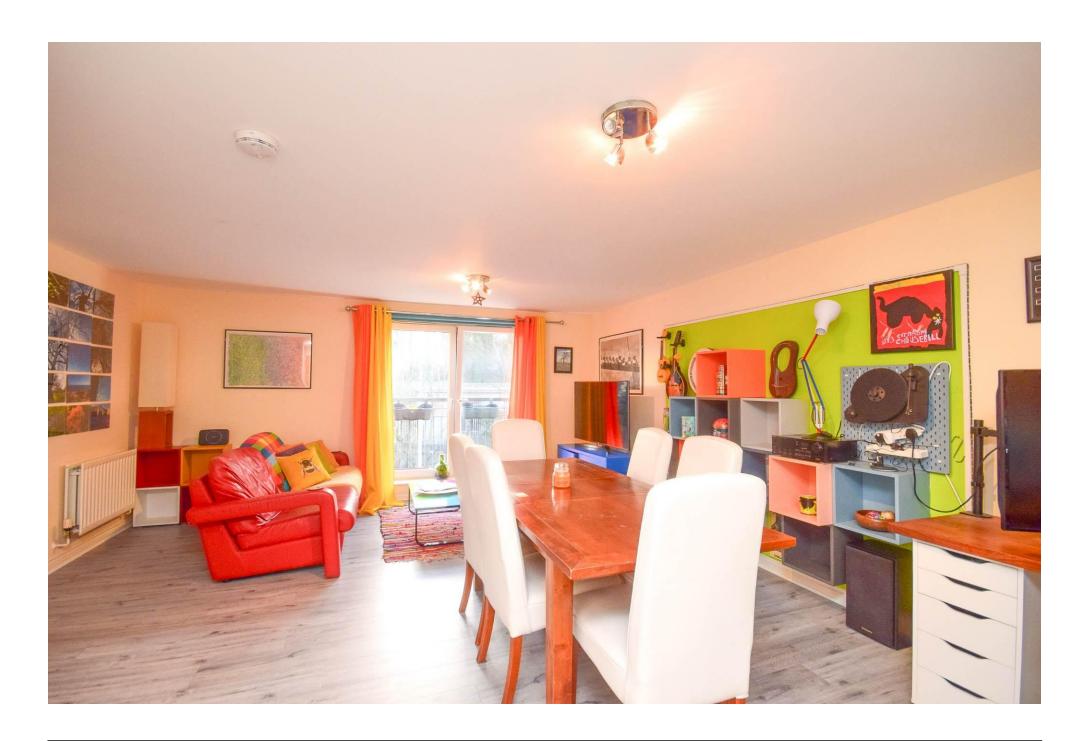

# Property Summary

Next Home are delighted to bring to the market this very spacious 3rd floor apartment situated in a popular residential area of Perth.

The property is ideal for a first time buyer with spacious accommodation comprising: Entrance hall, very spacious lounge/dining room which has ample room for a variety of large free-standing furniture, fully fitted kitchen with space for a table and chairs, 2 double bedrooms which benefit from built in wardrobes, views with the principal bedroom benefitting from a en-suite shower room. There is also a bathroom.

## Key property features

- ✓ Allocated parking
- ✓ Very spacious apartment
- **У** Secure door entry system
- ✓ Gas central heating
- **♥** Principal en-suite
- ✓ Ideal for a first time buyer
- **∀** Views
- **♥** Close to local amenities
- **∀** Well-presented