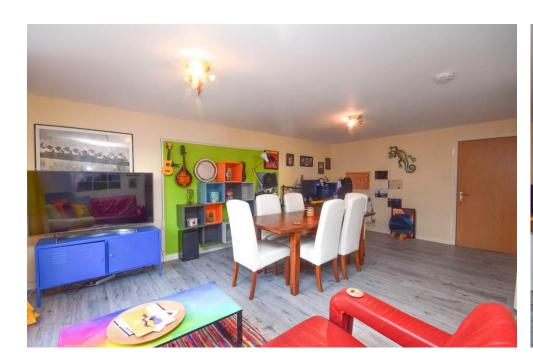

# Property Summary

Next Home are delighted to bring to the market this very spacious 3rd floor apartment situated in a popular residential area of Perth.

The property is ideal for a first time buyer with spacious accommodation comprising: Entrance hall, very spacious lounge/dining room which has ample room for a variety of large free-standing furniture, fully fitted kitchen with space for a table and chairs, 2 double bedrooms which benefit from built in wardrobes, views with the principal bedroom benefitting from a en-suite shower room. There is also a bathroom.