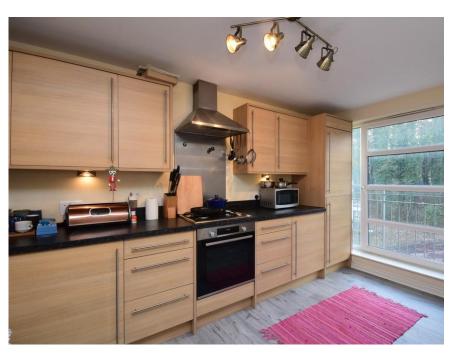

# Property Summary

Next Home are delighted to bring to the market this very spacious 3rd floor apartment situated in a popular residential area of Perth.

The property is ideal for a first time buyer with spacious accommodation comprising: Entrance hall, very spacious lounge/dining room which has ample room for a variety of large free-standing furniture, fully fitted kitchen with space for a table and chairs, 2 double bedrooms which benefit from built in wardrobes, views with the principal bedroom benefitting from a en-suite shower room. There is also a bathroom.

## Key property features

- ✓ Allocated parking
- ✓ Very spacious apartment
- **У** Secure door entry system
- ✓ Gas central heating
- **♥** Principal en-suite
- ✓ Ideal for a first time buyer
- **∀** Views
- **♥** Close to local amenities
- **∀** Well-presented