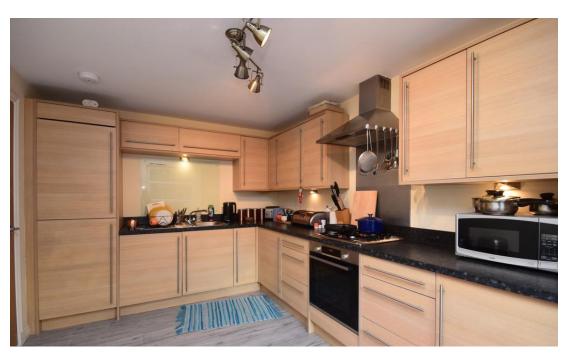

# Property Summary

Next Home are delighted to bring to the market this very spacious 3rd floor apartment situated in a popular residential area of Perth.

The property is ideal for a first time buyer with spacious accommodation comprising: Entrance hall, very spacious lounge/dining room which has ample room for a variety of large free-standing furniture, fully fitted kitchen with space for a table and chairs, 2 double bedrooms which benefit from built in wardrobes, views with the principal bedroom benefitting from a en-suite shower room. There is also a bathroom.

There is an allocated parking space pertaining to the property.

Gas central heating and double glazing throughout.