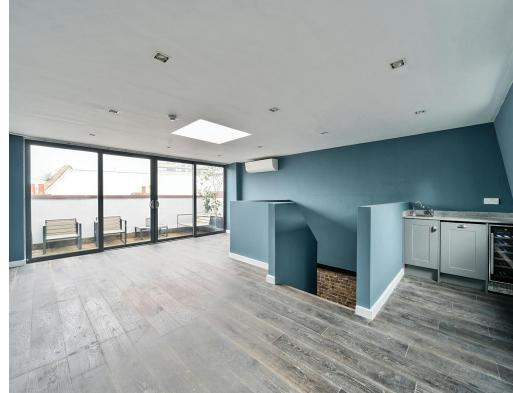

# **Key Features**

- Private Terrace
- Spot Lighting
- Video Entry System

- Exposed Brick Feature Walls
- Sash Windows
- On Site Showers With Underfloor Heating

## Description

A stunning duplex office occupying the top two floors of an impressive Victorian building. Flooded with natural light from expansive dual-aspect windows.

Featuring solid wood floors, exposed brickwork, and air conditioning, kitchenette and private rear terrace.