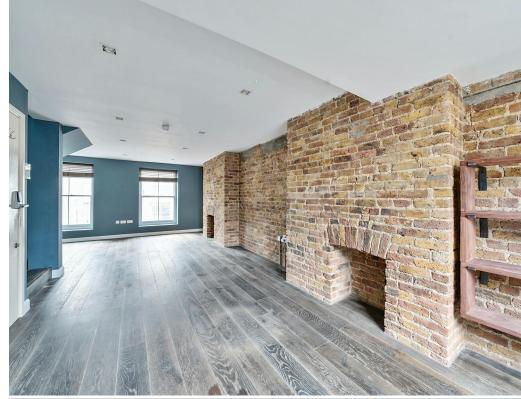

# **Top Floor Office With Private Terrace**

# **Key Features**

- Private Terrace
- Spot Lighting
- Video Entry System

- Exposed Brick Feature Walls
- Sash Windows
- On Site Showers With Underfloor Heating

## Description

A stunning duplex office occupying the top two floors of an impressive Victorian building. Flooded with natural light from expansive dual-aspect windows.

Featuring solid wood floors, exposed brickwork, and air conditioning, kitchenette and private rear terrace.