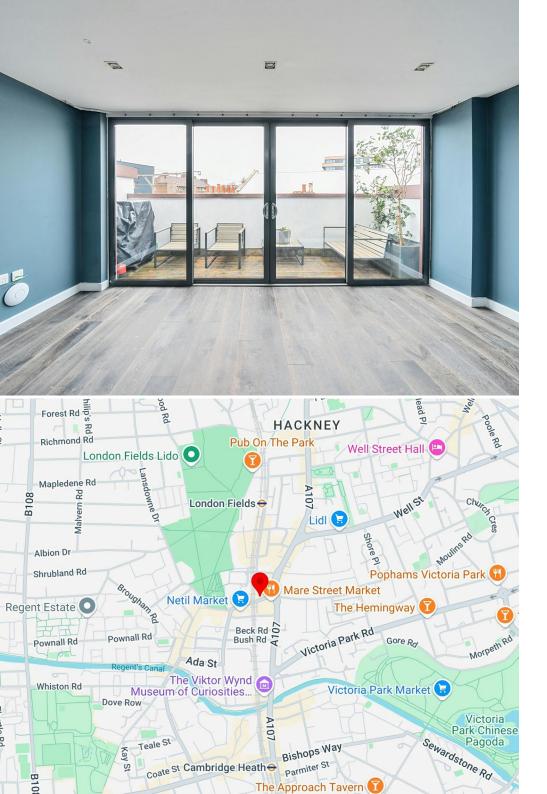

# **Key Features**

- Private Terrace
- Spot Lighting
- Video Entry System

- Exposed Brick Feature Walls
- Sash Windows
- On Site Showers With Underfloor Heating

## Location

Westgate Street sits in the heart of Hackney, a vibrant and sought-after area known for its creative energy and thriving business scene. Positioned between London Fields and Broadway Market, the street benefits from excellent transport links, including nearby London Fields Overground Station and numerous bus routes.

The area boasts a mix of independent cafes, trendy restaurants, and co-working spaces, making it an attractive location for businesses seeking a dynamic and inspiring environment. With green spaces like London Fields just moments away, Westgate Street offers the perfect balance of urban convenience and relaxed surroundings.