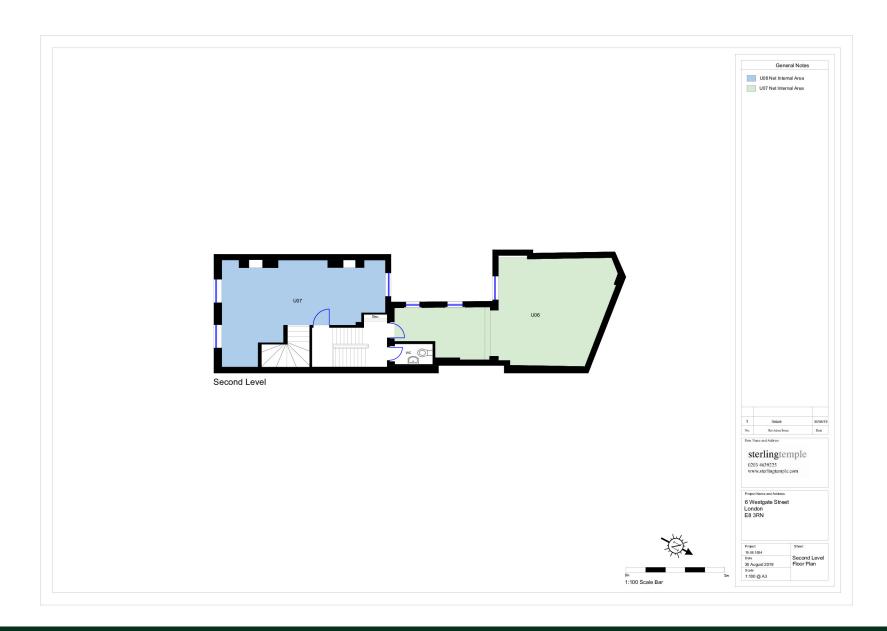

# 587 SQ FT

## Description

A stunning duplex office occupying the top two floors of an impressive Victorian building. Flooded with natural light from expansive dual-aspect windows.

Featuring solid wood floors, exposed brickwork, and air conditioning, kitchenette and private rear terrace.