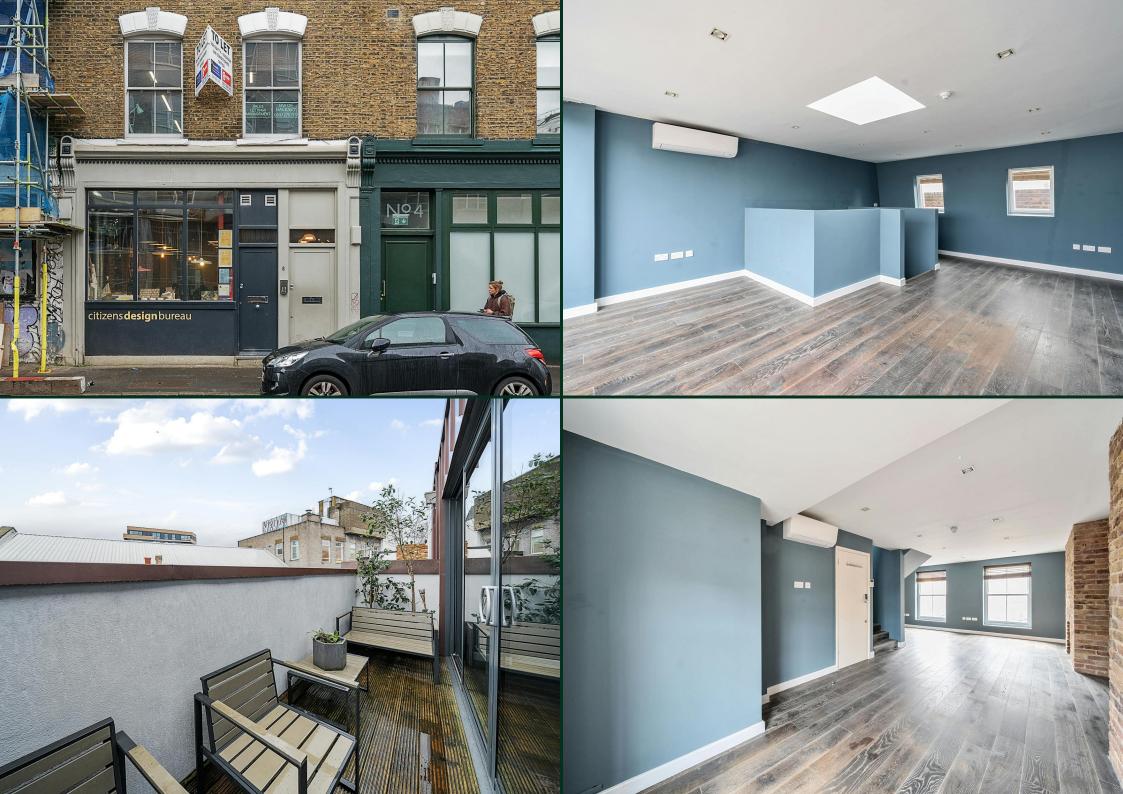

# **Top Floor Office With Private Terrace**

# **Key Features**

- Private Terrace
- Spot Lighting
- Video Entry System

- Exposed Brick Feature Walls
- Sash Windows
- On Site Showers With Underfloor Heating

## Description

A stunning duplex office occupying the top two floors of an impressive Victorian building. Flooded with natural light from expansive dual-aspect windows.

Featuring solid wood floors, exposed brickwork, and air conditioning, kitchenette and private rear terrace.