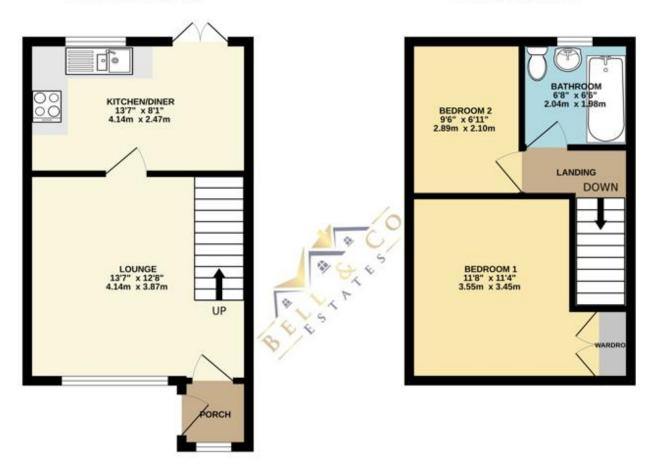

GROUND FLOOR 299 sq.ft. (27.8 sq.m.) approx.

1ST FLOOR 282 sq.ft. (26.2 sq.m.) approx.

**Total floor area** 57 square metres

Agents Note: Whilst every care has been taken to prepare these sales particulars, they are for guidance purposes only. All measurements are approximate are for general guidance purposes only and whilst every care has been taken to ensure their accuracy, they should not be relied upon and potential buyers are advised to recheck the measurements