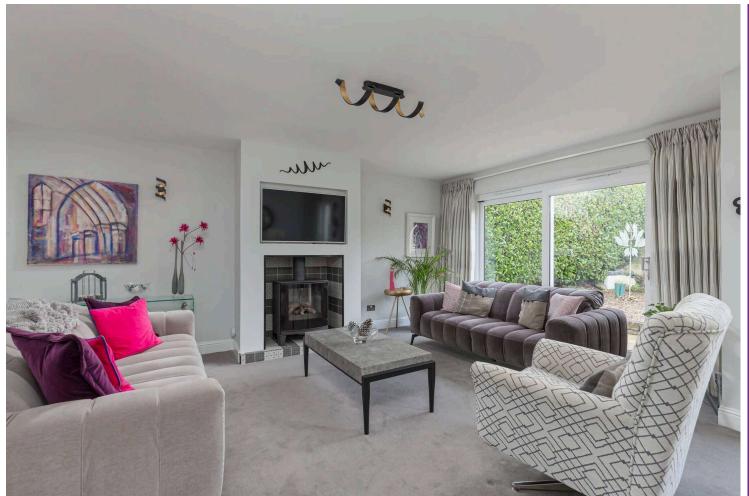

## **Key Features**

- · Detached family home
- · Spacious living room
- · Modern fitted kitchen
- · Dining room
- · Four double bedrooms
- · Family bathroom
- · Ensuite bathroom
- · Enclosed rear garden
- Driveway and parking
- · Gas central heating
- · Double glazing