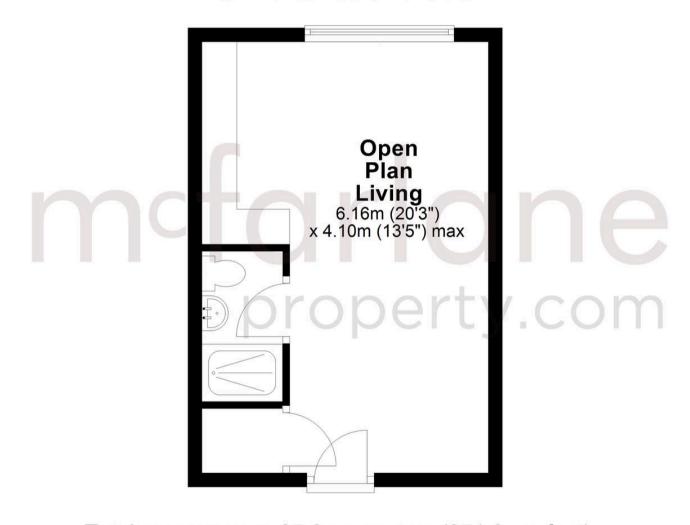

## **Third Floor**

Approx. 25.2 sq. metres (271.6 sq. feet)

Total area: approx. 25.2 sq. metres (271.6 sq. feet)