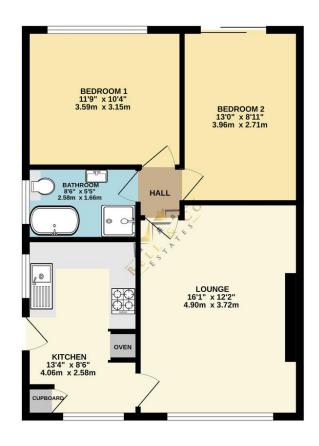

## 36 Broom Grove | South Anston | S25 5GP

## Guide Price of £200,000 to £210,000

Bell & Co Estates are proud to present this well-maintained two-bedroom semi-detached bungalow, located in the heart of South Anston. The modern kitchen is well-equipped with integrated appliances and offers plenty of cupboard and worktop space for practical living. A storage cupboard houses the fuse board, keeping things organised. The front-facing lounge is a cosy space. The property includes two double bedrooms, one of the bedrooms has French doors that lead directly onto the rear garden, bringing in natural light and creating easy access to the outdoor space. The modern family bathroom is finished to a high standard and includes a separate shower cubicle, bath, wash basin, and a WC. Within the hallway provides access, via a fitted loft ladder, to the partially boarded attic space. The front garden is laid to lawn and complemented by a driveway with gated access to the side of the property. The rear garden is thoughtfully designed for both relaxation and entertainment, featuring a grassed area, fitted seating, and a decking area with a pergola. The Indian stone patio provides a durable and attractive space for outdoor dining, while the canopy attached to the side of the property offers sheltered outdoor space. Situated in South Anston, this bungalow is in a prime location close to local amenities, transport links, and schools, offering both convenience and tranquillity.

GROUND FLOOR 595 sq.ft. (55.3 sq.m.) approx.