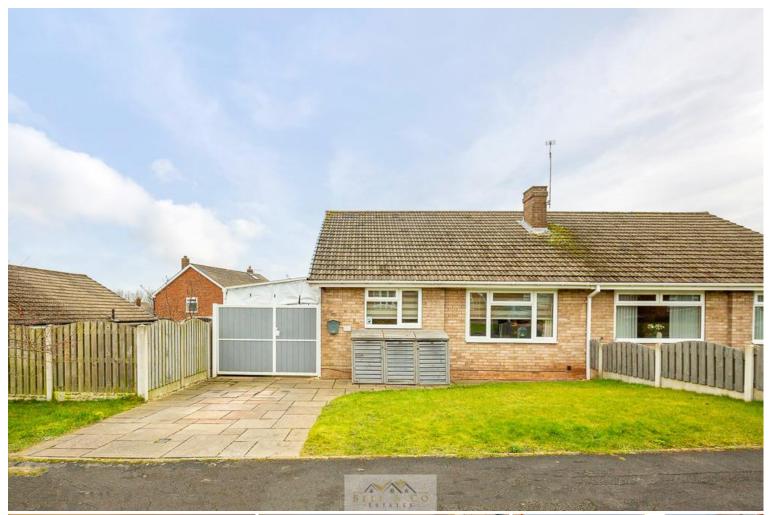

## 36 Broom Grove | South Anston | S25 5GP

## Guide Price of £200,000 to £210,000

Bell & Co Estates are proud to present this well-maintained two-bedroom semi-detached bungalow, located in the heart of South Anston. The modern kitchen is well-equipped with integrated appliances and offers plenty of cupboard and worktop space for practical living. A storage cupboard houses the fuse board, keeping things organised. The front-facing lounge is a cosy space. The property includes two double bedrooms, one of the bedrooms has French doors that lead directly onto the rear garden, bringing in natural light and creating easy access to the outdoor space. The modern family bathroom is finished to a high standard and includes a separate shower cubicle, bath, wash basin, and a WC. Within the hallway provides access, via a fitted loft ladder, to the partially boarded attic space. The front garden is laid to lawn and complemented by a driveway with gated access to the side of the property. The rear garden is thoughtfully designed for both relaxation and entertainment, featuring a grassed area, fitted seating, and a decking area with a pergola. The Indian stone patio provides a durable and attractive space for outdoor dining, while the canopy attached to the side of the property offers sheltered outdoor space. Situated in South Anston, this bungalow is in a prime location close to local amenities, transport links, and schools, offering both convenience and tranquillity.