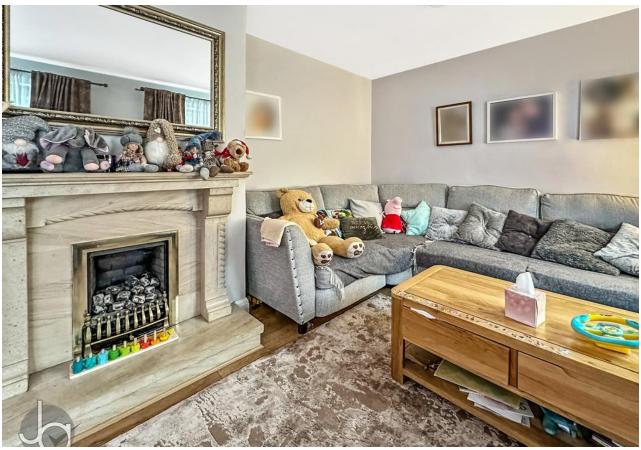

### STEP INSIDE

Upon entering the ground floor, you are greeted by a welcoming entrance hall with convenient access to a stylish WC and ample storage space. The modern kitchen, thoughtfully laid out, features plenty of countertop and storage options. Adjacent to the kitchen, a versatile reception room awaits, perfect for dining or a home office. The expansive lounge at the rear of the home provides a generous, light-filled space, ideal for relaxation and entertaining.

LOUNGE 18' 11" x 10' 10" (5.77m x 3.3m) Two radiators and a double glazed sliding door to garden.

FIRST FLOOR LANDING Double glazed window to side, radiator and access to loft.

MASTER BEDROOM 11' 10" x 8' 10" (3.61m x 2.69m) Airing cupboard, built in wardrobes and double glazed window to front.