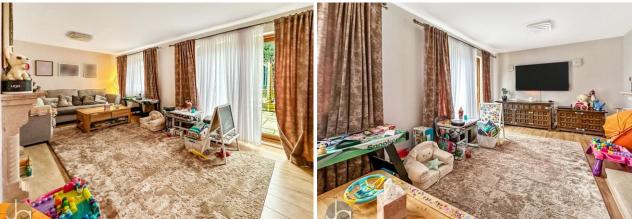

LOUNGE 18' 11" x 10' 10" (5.77m x 3.3m) Two radiators and a double glazed sliding door to garden.

FIRST FLOOR LANDING Double glazed window to side, radiator and access to loft.

MASTER BEDROOM 11' 10" x 8' 10" (3.61m x 2.69m) Airing cupboard, built in wardrobes and double glazed window to front.

### STEP OUTSIDE

To front the property features two driveways as well as a garage with side access leading to rear. To rear you will find an impressive and well done rear garden complete with patio, mainly laid to lawn area and access to garage.