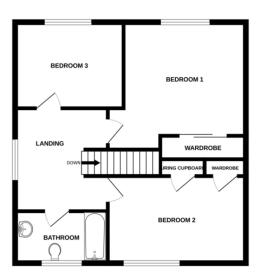

Ascending to the first floor, the landing leads to three well-proportioned bedrooms. The master bedroom is equipped with built-in wardrobes, providing excellent storage solutions, while Bedroom two also offers additional storage options. Bedroom three is a cosy space, perfect for a nursery or guest room. The elegantly appointed bathroom serves the upper floor, featuring contemporary fixtures and finishes. This thoughtfully planned property offers a harmonious balance of space and style, making it a perfect choice

BEDROOM TWO 11' 1" x 10' 2" (3.38m x 3.1m) Fitted wardrobes, radiator and double glazed window to rear. BEDROOM THREE 8' 4" x 8' 1" (2.54m x 2.46m) Double glazed window to rear and radiator.

BATHROOM 6' 8" x 5' 2" (2.03m x 1.57m) low level WC, pedestal wash hand basin, panel enclosed and shower over, obscured double glazed window to front.

**GROUND FLOOR** 

1ST FLOOR

Whilst every attempt has been made to ensure the accuracy of the floorplan contained here, measurements of doors, windows, rooms and any other items are approximate and no responsibility is taken for any error, prospective purchaser. The services, systems and appliances shown have abone tested and no guarantee as to their operability or efficiency can be given.