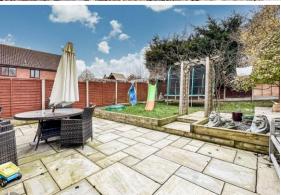

### STEP OUTSIDE

To front the property features two driveways as well as a garage with side access leading to rear. To rear you will find an impressive and well done rear garden complete with patio, mainly laid to lawn area and access to garage.