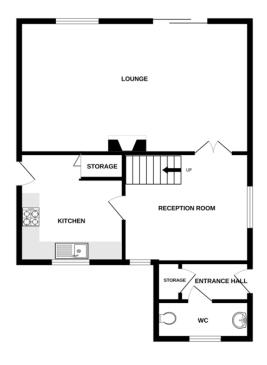

# **ENTRANCE HALL**

Storage cupboard, door leading to:

WC Low level WC, wash hand basin, radiator and a double glazed window.

DINING ROOM 12' 1" x 9' 8" (3.68m x 2.95m) Double glazed window to front, radiator, stairs to first floor and doors to:

KITCHEN/BREAKFAST ROOM 12' 1" x 8' 9" (3.68m x 2.67m) Matching base and eye level units, oven with extractor above, space for appliances, double glazed window to front, inset sink bowl with drainer and integrated dishwasher.

LOUNGE 18' 11" x 10' 10" (5.77m x 3.3m) Two radiators and a double glazed sliding door to garden.

FIRST FLOOR LANDING Double glazed window to side, radiator and access to loft.

MASTER BEDROOM 11' 10" x 8' 10" (3.61m x 2.69m) Airing cupboard, built in wardrobes and double glazed window to front.

**GROUND FLOOR** 

1ST FLOOR

Whilst every attempt has been made to ensure the accuracy of the floorplan contained here, measurements of doors, windows, rooms and any other items are approximate and no responsibility is taken for any error, prospective purchaser. The services, systems and appliances shown have abone tested and no guarantee as to their operability or efficiency can be given.