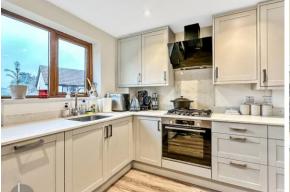

KITCHEN/BREAKFAST ROOM 12' 1" x 8' 9" (3.68m x 2.67m) Matching base and eye level units, oven with extractor above, space for appliances, double glazed window to front, inset sink bowl with drainer and integrated dishwasher.