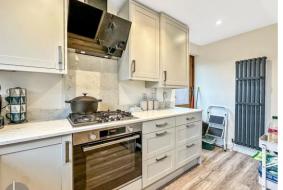

KITCHEN/BREAKFAST ROOM 12' 1" x 8' 9" (3.68m x 2.67m) Matching base and eye level units, oven with extractor above, space for appliances, double glazed window to front, inset sink bowl with drainer and integrated dishwasher.