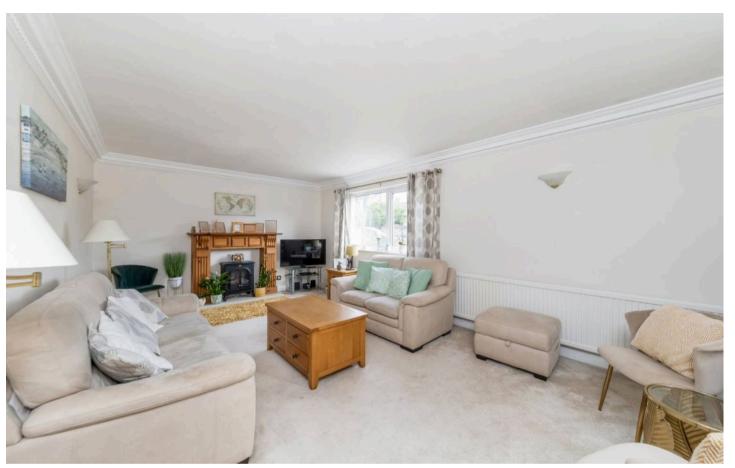

## **Key Features**

- Inviting entrance hall leading to ground floor cloakroom and impressive 19' double aspect living room with attractive feature fireplace
- Study, separate dining and kitchen (easily combined to provide a large open plan kitchen/dining room) complemented by separate utility room
- Delightful and very large 17' main double bedroom with built-in wardrobe cupboards and en-suite shower room
- Three further spacious bedrooms complemented by family bathroom
- Mains gas radiator central heating, PVC double glazed windows and the seller wishes to purchase an end of chain property
- Front gardens providing block paved hard standing parking facilities for several vehicles and to the rear are low maintenance south westerly facing rear gardens incorporating an extensive patio
- The property also benefits from a garage situated in a block a short walk from the property