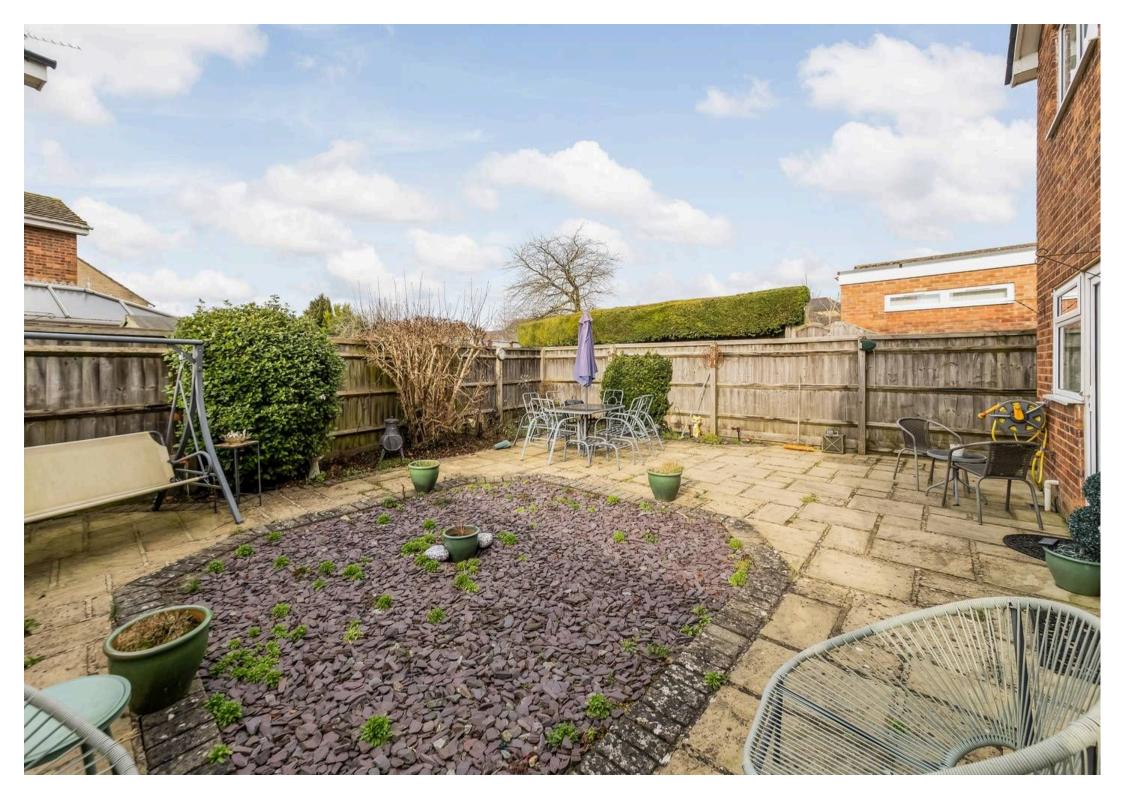

## **Key Features**

- Inviting entrance hall leading to ground floor cloakroom and impressive 19' double aspect living room with attractive feature fireplace
- Study, separate dining and kitchen (easily combined to provide a large open plan kitchen/dining room) complemented by separate utility room
- Delightful and very large 17' main double bedroom with built-in wardrobe cupboards and en-suite shower room
- Three further spacious bedrooms complemented by family bathroom
- Mains gas radiator central heating, PVC double glazed windows and the seller wishes to purchase an end of chain property
- Front gardens providing block paved hard standing parking facilities for several vehicles and to the rear are low maintenance south westerly facing rear gardens incorporating an extensive patio
- The property also benefits from a garage situated in a block a short walk from the property