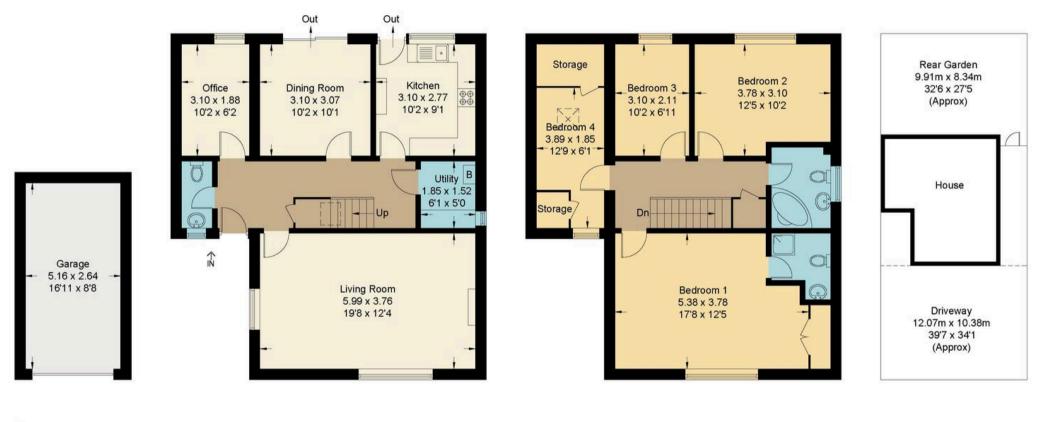

Bedrooms: 4 Bathrooms: 2 Reception Rooms: 3 Council Tax Band: F Tenure: Freehold EPC: D

## **Key Features**

- Inviting entrance hall leading to ground floor cloakroom and impressive 19' double aspect living room with attractive feature fireplace
- Study, separate dining and kitchen (easily combined to provide a large open plan kitchen/dining room) complemented by separate utility room
- Delightful and very large 17' main double bedroom with built-in wardrobe cupboards and en-suite shower room
- Three further spacious bedrooms complemented by family bathroom
- Mains gas radiator central heating, PVC double glazed windows and the seller wishes to purchase an end of chain property
- Front gardens providing block paved hard standing parking facilities for several vehicles and to the rear are low maintenance south westerly facing rear gardens incorporating an extensive patio
- The property also benefits from a garage situated in a block a short walk from the property

## Witney Road, OX13

Approximate Gross Internal Area = 130.20 sq m / 1401 sq ft Garage = 13.60 sq m / 146 sq ft Total = 143.8 sq m / 1547 sq ft For identification only - Not to scale

Garage

**Ground Floor** 

First Floor

5 Ock Street, Abingdon, Oxfordshire, OX14 5AL T: 01235 553686 E: abingdon@hodsons.co.uk www.hodsons.co.uk