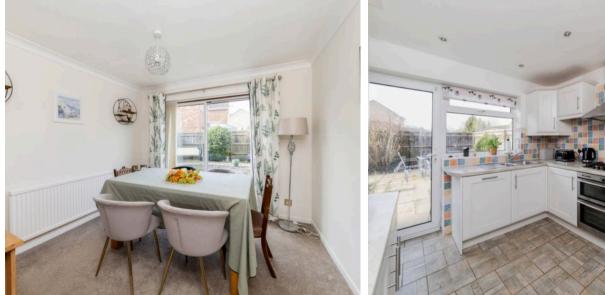

## **Key Features**

- Inviting entrance hall leading to ground floor cloakroom and impressive 19' double aspect living room with attractive feature fireplace
- Study, separate dining and kitchen (easily combined to provide a large open plan kitchen/dining room) complemented by separate utility room
- Delightful and very large 17' main double bedroom with built-in wardrobe cupboards and en-suite shower room
- Three further spacious bedrooms complemented by family bathroom
- Mains gas radiator central heating, PVC double glazed windows and the seller wishes to purchase an end of chain property
- Front gardens providing block paved hard standing parking facilities for several vehicles and to the rear are low maintenance south westerly facing rear gardens incorporating an extensive patio
- The property also benefits from a garage situated in a block a short walk from the property