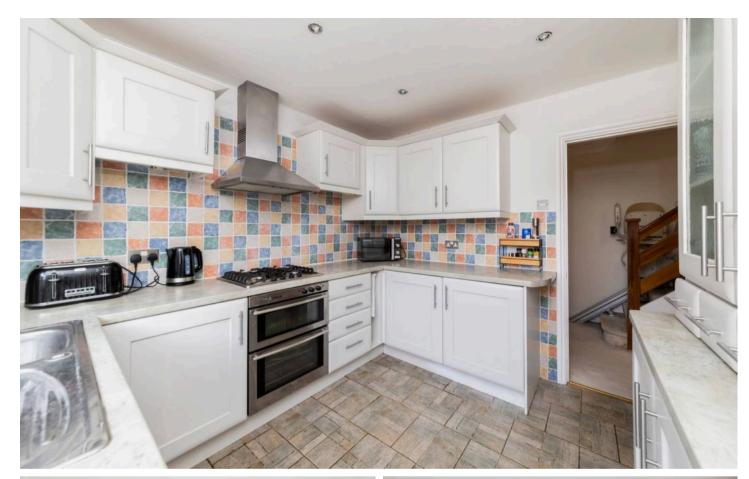

## **Key Features**

- Inviting entrance hall leading to ground floor cloakroom and impressive 19' double aspect living room with attractive feature fireplace
- Study, separate dining and kitchen (easily combined to provide a large open plan kitchen/dining room) complemented by separate utility room
- Delightful and very large 17' main double bedroom with built-in wardrobe cupboards and en-suite shower room
- Three further spacious bedrooms complemented by family bathroom
- Mains gas radiator central heating, PVC double glazed windows and the seller wishes to purchase an end of chain property
- Front gardens providing block paved hard standing parking facilities for several vehicles and to the rear are low maintenance south westerly facing rear gardens incorporating an extensive patio
- The property also benefits from a garage situated in a block a short walk from the property