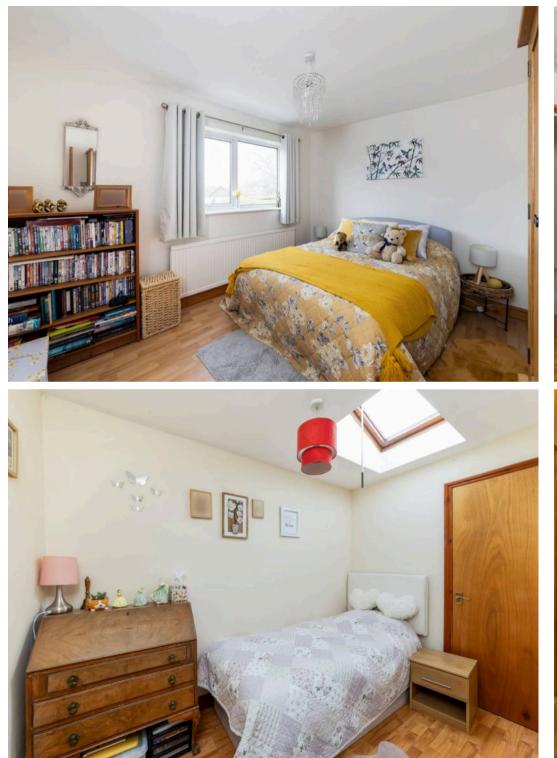

## **Key Features**

- Inviting entrance hall leading to ground floor cloakroom and impressive 19' double aspect living room with attractive feature fireplace
- Study, separate dining and kitchen (easily combined to provide a large open plan kitchen/dining room) complemented by separate utility room
- Delightful and very large 17' main double bedroom with built-in wardrobe cupboards and en-suite shower room
- Three further spacious bedrooms complemented by family bathroom
- Mains gas radiator central heating, PVC double glazed windows and the seller wishes to purchase an end of chain property
- Front gardens providing block paved hard standing parking facilities for several vehicles and to the rear are low maintenance south westerly facing rear gardens incorporating an extensive patio
- The property also benefits from a garage situated in a block a short walk from the property