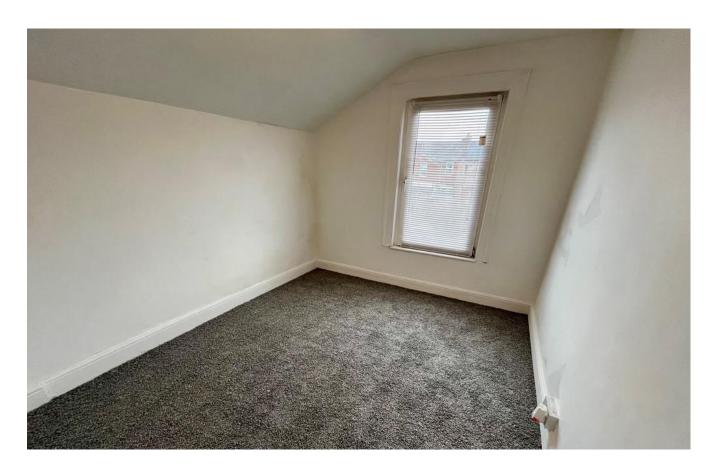

#### **BEDROOM 1**

Window to the front

# SHOWER ROOM

Window to the side, WC, wash basin and shower cubicle

BEDROOM 2 Window to the rear

BEDROOM 3 Window to the rear