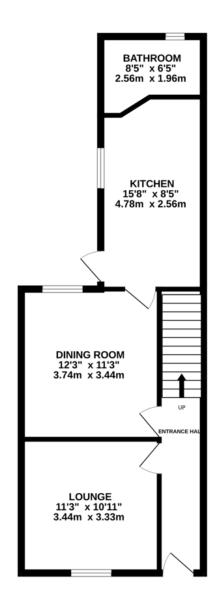

# **HALLWAY**

Entrance with doors leading to the lounge and dining room

# **LOUNGE**

Lounge with window to the front

#### **DINING ROOM**

Window to the rear, door to the kitchen

#### **KITCHEN**

Modern range of eye and base units, sink and drainer, oven hob and extractor over

# BATHROOM

Window, three piece suite with WC, wash basin, bath with shower over

#### TOTAL FLOOR AREA: 996 sq.ft. (92.5 sq.m.) approx.

Whilst every attempt has been made to ensure the accuracy of the floorplan contained here, measurements of doors, windows, rooms and any other items are approximate and no responsibility is taken for any enry, omission or mis-statement. This plan is for illustrative purposes only and should be used as such by any prospective purchaser. The service systems and appliances shown have not been tested and no guarantee as to their operability or efficiency can be given.