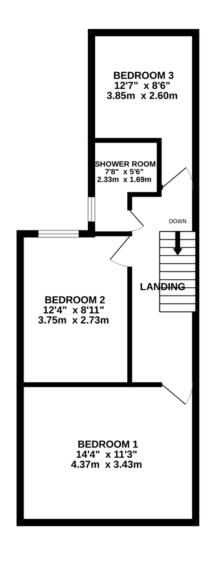

# LANDING

Doors to tall rooms

#### **BEDROOM 1**

Window to the front

# SHOWER ROOM

Window to the side, WC, wash basin and shower cubicle

BEDROOM 2 Window to the rear

BEDROOM 3 Window to the rear

#### TOTAL FLOOR AREA: 996 sq.ft. (92.5 sq.m.) approx.

Whilst every attempt has been made to ensure the accuracy of the floorplan contained here, measurements of doors, windows, rooms and any other items are approximate and no responsibility is taken for any enry, omission or mis-statement. This plan is for illustrative purposes only and should be used as such by any prospective purchaser. The service systems and appliances shown have not been tested and no guarantee as to their operability or efficiency can be given.