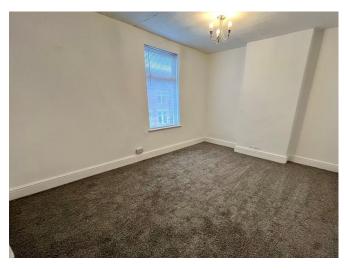

#### **BEDROOM 1**

Window to the front

# SHOWER ROOM

Window to the side, WC, wash basin and shower cubicle

BEDROOM 2 Window to the rear

BEDROOM 3 Window to the rear