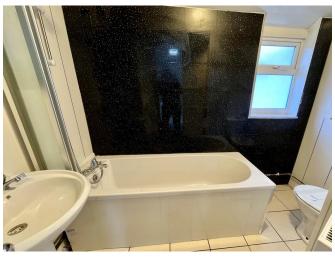

# BATHROOM

Window, three piece suite with WC, wash basin, bath with shower over