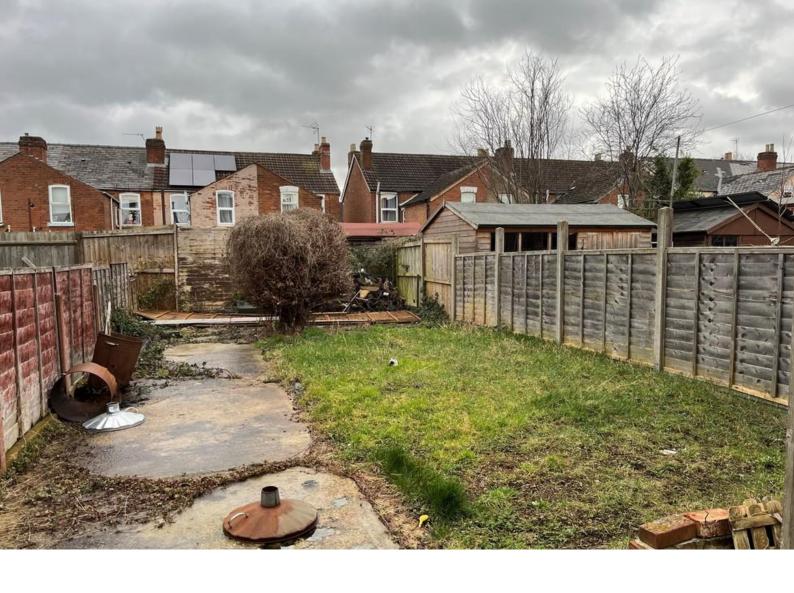

cation in close proximity to local amenities and public transport. Ideal for a first time buy or investment purchase. EPC - D, CTax B

# **HALLWAY**

Entrance with doors leading to the lounge and dining room

# **LOUNGE**

Lounge with window to the front

#### **DINING ROOM**

Window to the rear, door to the kitchen

#### **KITCHEN**

Modern range of eye and base units, sink and drainer, oven hob and extractor over

# BATHROOM

Window, three piece suite with WC, wash basin, bath with shower over

# LANDING

Doors to tall rooms

#### **BEDROOM 1**

Window to the front

# SHOWER ROOM

Window to the side, WC, wash basin and shower cubicle



BEDROOM 2 Window to the rear

BEDROOM 3 Window to the rear

# OUTSIDE

Small garden to the front, patio and lawn to the rear











WWW.EPC4U.COM









#### 5 LEONARD ROAD

#### TOTAL FLOOR AREA: 996 sq.ft. (92.5 sq.m.) approx.

Whilst every attempt has been made to ensure the accuracy of the floorplan contained here, measurements of doors, windows, rooms and any other items are approximate and no responsibility is taken for any enry, omission or mis-statement. This plan is for illustrative purposes only and should be used as such by any prospective purchaser. The service systems and appliances shown have not been tested and no guarantee as to their operability or efficiency can be given.

Made with Metropic (2025)

#### Martin & Co Gloucester

13-15 Worcester Street • Gloucester • GL1 3AJ T: 01452 528333 • E: gloucester@martinco.com

01452 528333

http://www.martinco.com



Accuracy: References to the Tenure of a Property are based