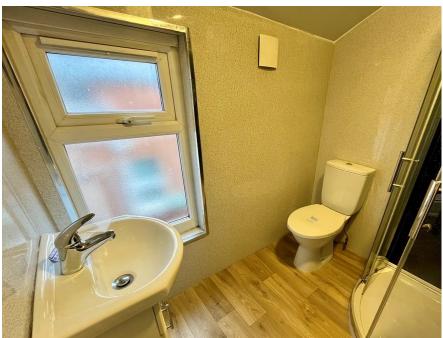

# BATHROOM

Window, three piece suite with WC, wash basin, bath with shower over

# SHOWER ROOM

Window to the side, WC, wash basin and shower cubicle

BEDROOM 2 Window to the rear

BEDROOM 3 Window to the rear