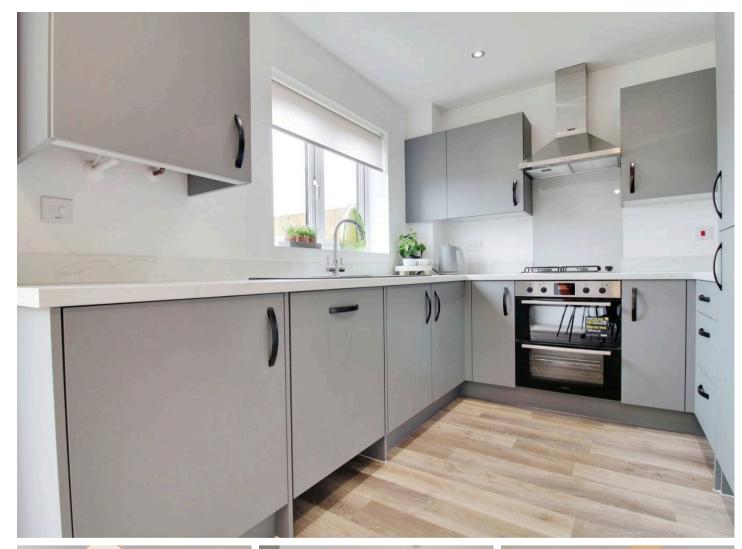

## Marlborough Road, Swindon

This lovely and spacious 4 bedroom family home provides versatile living over 3 floors. On the ground floor there is an impressive open plan kitchen, living and dining room with a box bay window to the front and French doors leading out onto a spacious garden. With a WC on the ground floor this is a lovely family area or perfect for entertaining.

Hall

**Living** 16' 11" x 9' 1" (5.15m x 2.78m)

**Kitchen** 11' 7" x 9' 5" (3.52m x 2.87m)

**Dining** 8' 4" x 6' 10" (2.53m x 2.09m)

wc

**First Floor Landing** 

**Bedroom 2** 16' 3" x 15' 3" (4.96m x 4.66m)