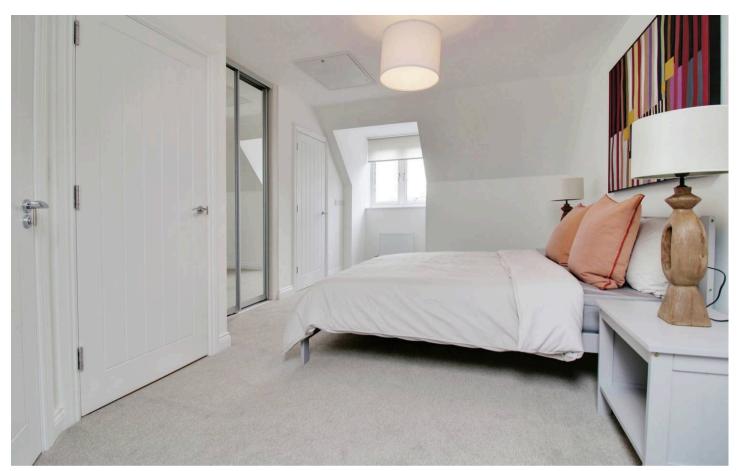

The second floor has two further double bedrooms, one with a fitted wardrobe and both with en-suite shower rooms.

- NEW HOME
- LARGE OPEN PLAN LIVING / KITCHEN / DINING ROOM
- THREE DOUBLE BEDROOMS AND SINGLE / STUDY
- SEMI DETACHED
- THREE STOREY HOME
- READY TO MOVE INTO MAY/JUNE 2025
- TWO EN-SUITES
- FAMILY BATHROOM AND WC

**Bedroom 4/Study** 10' 8" x 6' 9" (3.25m x 2.05m)

Bathroom

Second Floor Landing

**Bedroom 1** 13' 5" x 9' 1" (4.09m x 2.78m)

Bedroom 1 En-suite

**Bedroom 3** 16' 3" x 9' 1" (4.96m x 2.78m)

Bedroom 3 En-suite