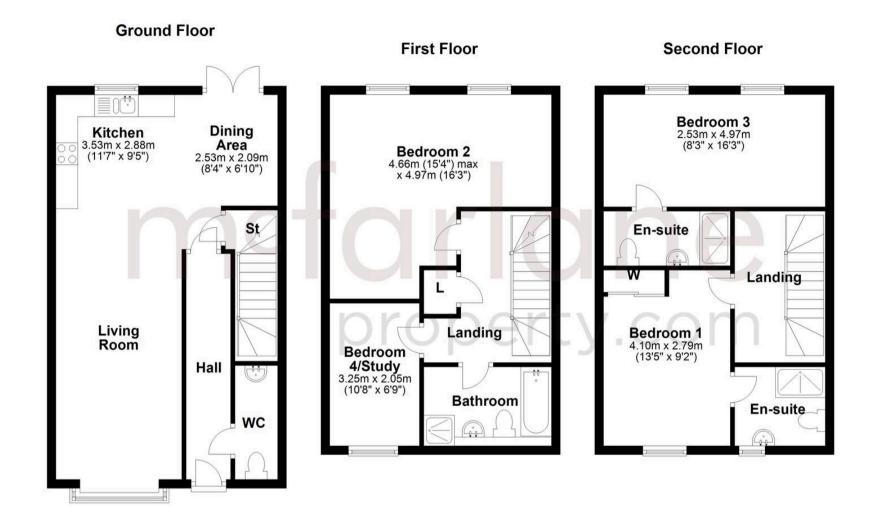

## Marlborough Road, Swindon

This lovely and spacious 4 bedroom family home provides versatile living over 3 floors. On the ground floor there is an impressive open plan kitchen, living and dining room with a box bay window to the front and French doors leading out onto a spacious garden. With a WC on the ground floor this is a lovely family area or perfect for entertaining.

On the first floor there is a large L shaped double bedroom, bedroom 4 is a lovely single bedroom or a handy study and there is a family bathroom, with bath and shower, is centrally located to the bedrooms.

The second floor has two further double bedrooms, one with a fitted wardrobe and both with en-suite shower rooms.

- NEW HOME
- LARGE OPEN PLAN LIVING / KITCHEN / DINING ROOM
- THREE DOUBLE BEDROOMS AND SINGLE / STUDY
- SEMI DETACHED
- THREE STOREY HOME
- READY TO MOVE INTO MAY/JUNE 2025
- TWO EN-SUITES
- FAMILY BATHROOM AND WC

Hall

**Living** 16' 11" x 9' 1" (5.15m x 2.78m)

**Kitchen** 11' 7" x 9' 5" (3.52m x 2.87m)

**Dining** 8' 4" x 6' 10" (2.53m x 2.09m)

wc

**First Floor Landing** 

**Bedroom 2** 16' 3" x 15' 3" (4.96m x 4.66m)

**Bedroom 4/Study** 10' 8" x 6' 9" (3.25m x 2.05m)

Bathroom

Second Floor Landing

**Bedroom 1** 13' 5" x 9' 1" (4.09m x 2.78m)

Bedroom 1 En-suite

**Bedroom 3** 16' 3" x 9' 1" (4.96m x 2.78m)

Bedroom 3 En-suite