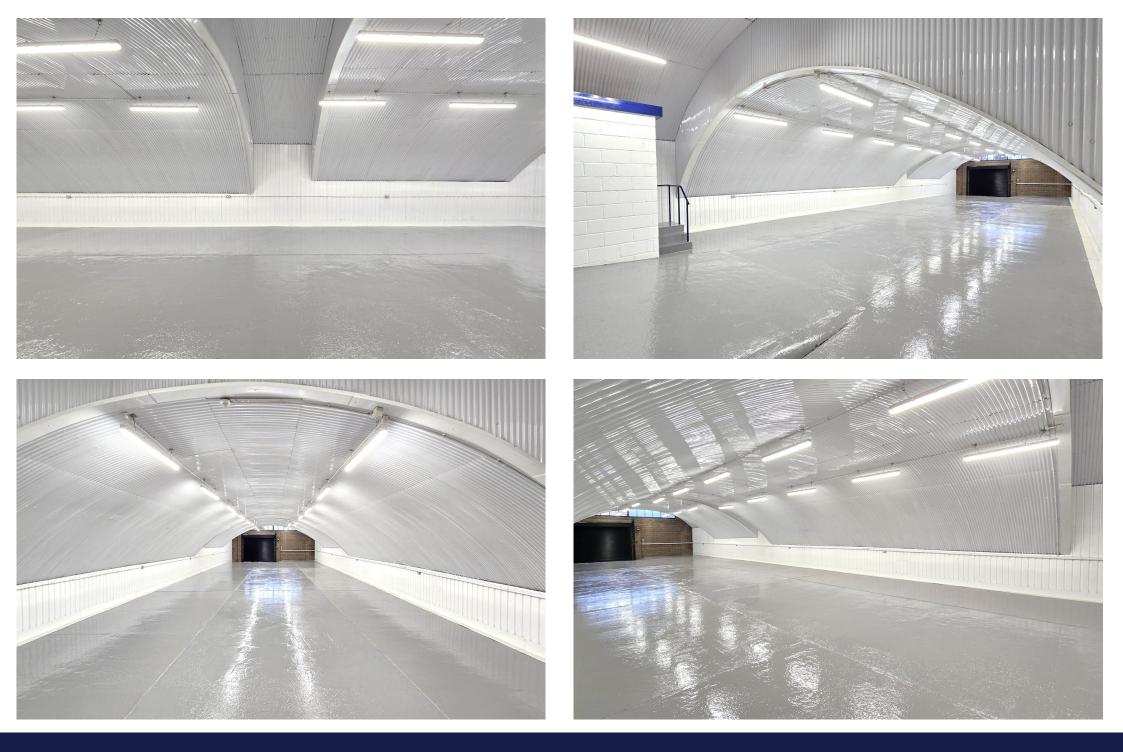

# Description

Refurbished Industrial/Warehouse Unit with Loading Facilities.

# Key points

- Lighting and power points
- Personnel entrance door
- Roller shutter (electric)

- Three phase electricity supply
- WC facilities

Arch 440, Institute Place, Hackney Downs, London, E8 1JE

#### Accommodation

| Name                        | sq ft | sq m   |
|-----------------------------|-------|--------|
| Unit - Industrial/Warehouse | 3,840 | 356.75 |