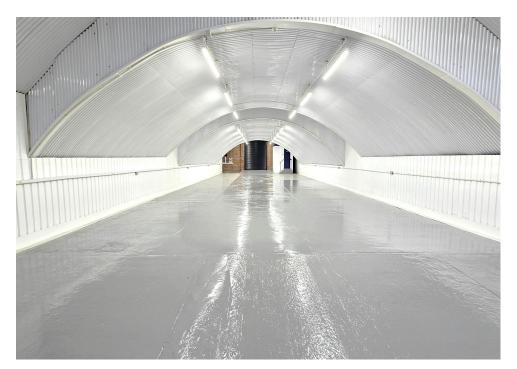

# Description

Refurbished Industrial/Warehouse Unit with Loading Facilities.

# Key points

- Lighting and power points
- Personnel entrance door
- Roller shutter (electric)

- Three phase electricity supply
- WC facilities

Arch 440, Institute Place, Hackney Downs, London, E8 1JE