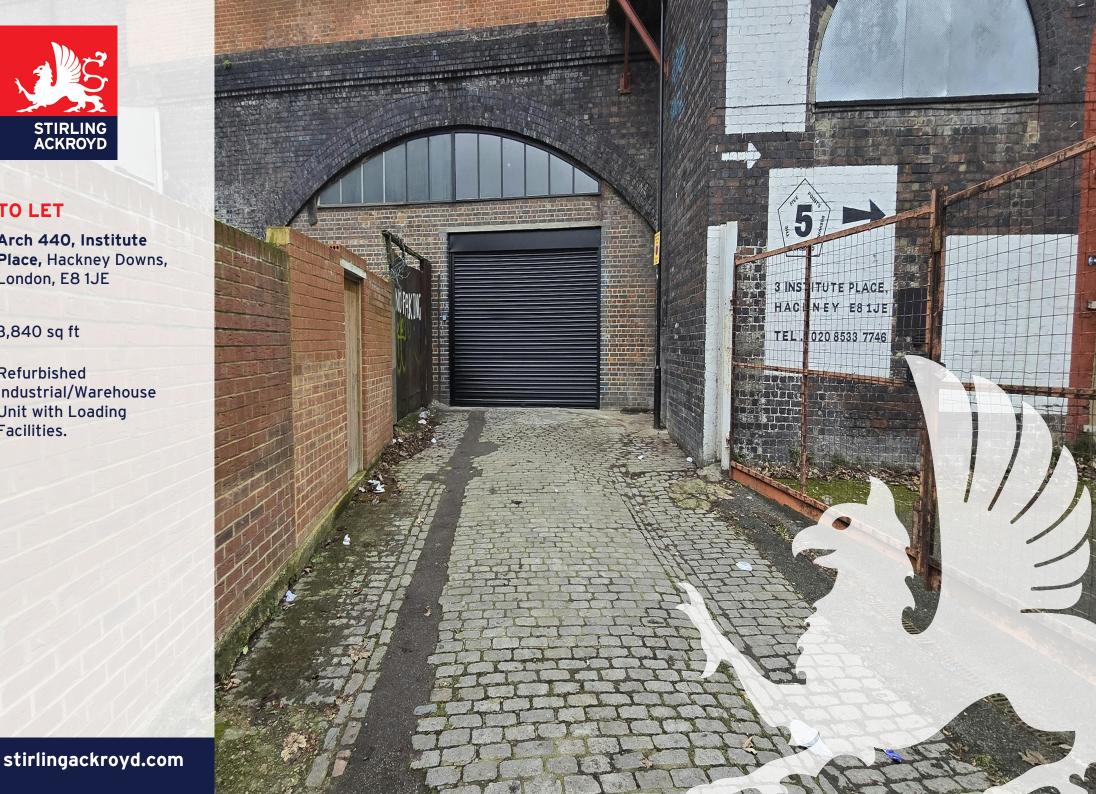

# Description

Refurbished Industrial/Warehouse Unit with Loading Facilities.

# Key points

- Lighting and power points
- Personnel entrance door
- Roller shutter (electric)

- Three phase electricity supply
- WC facilities

Arch 440, Institute Place, Hackney Downs, London, E8 1JE