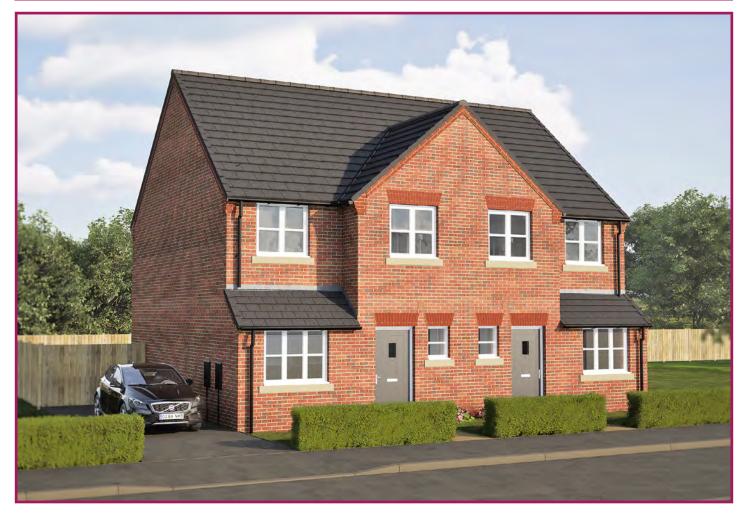

## Ground Floor

| Lounge         | 3.94m x 5.35m | 12'11" x 17'7" |
|----------------|---------------|----------------|
| Kitchen/Dining | 4.97m x 3.07m | 16'3" x 10'1"  |
|                |               |                |
| First Floor    |               |                |
| Master Bedroom | 2.66m x 3.82m | 8'9" x 12'6"   |
| Bedroom 2      | 2.66m x 3.82m | 8'9" x 12'6"   |
| Bedroom 3      | 2.24m x 3.06m | 7'4" x 10'0"   |
| Bathroom       | 2.24m x 2.00m | 7'4" x 6'7"    |
|                |               |                |