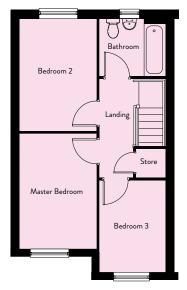

## Ground Floor

| Lounge         | 3.94m x 5.35m | 12'11" x 17'7" |
|----------------|---------------|----------------|
| Kitchen/Dining | 4.97m x 3.07m | 16'3" x 10'1"  |
|                |               |                |
| First Floor    |               |                |
| Master Bedroom | 2.66m x 3.82m | 8'9" x 12'6"   |
| Bedroom 2      | 2.66m x 3.82m | 8'9" x 12'6"   |
| Bedroom 3      | 2.24m x 3.06m | 7'4" x 10'0"   |
| Bathroom       | 2.24m x 2.00m | 7'4" x 6'7"    |
|                |               |                |