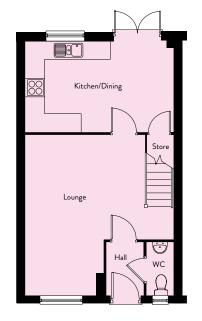

## Ground Floor

| Lounge         | 3.94m x 5.35m | 12'11" x 17'7" |
|----------------|---------------|----------------|
| Kitchen/Dining | 4.97m x 3.07m | 16'3" x 10'1"  |
|                |               |                |
| First Floor    |               |                |
| Master Bedroom | 2.66m x 3.82m | 8'9" x 12'6"   |
| Bedroom 2      | 2.66m x 3.82m | 8'9" x 12'6"   |
| Bedroom 3      | 2.24m x 3.06m | 7'4" x 10'0"   |
| Bathroom       | 2.24m x 2.00m | 7'4" x 6'7"    |
|                |               |                |