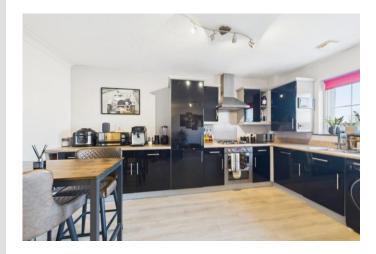

#### LIVING/DINING/KITCHEN

19' 1" x 14' 6" (5.82m x 4.44m) A spacious multi purpose room with a superb recently fitted kitchen with Zanussi appliances. The kitchen has an extensive range of fitted floor and wall units to provide much storage. Stainless steel sink. 4 ring gas hob with stainless steel extractor above and oven below. Wall mounted Worcester comb-boiler in the corner cupboard, Integral washing machine and dryer. UPVC double glazed double doors onto a Juliette balcony. 2 radiators, wood effect laminate floor and coved ceiling.