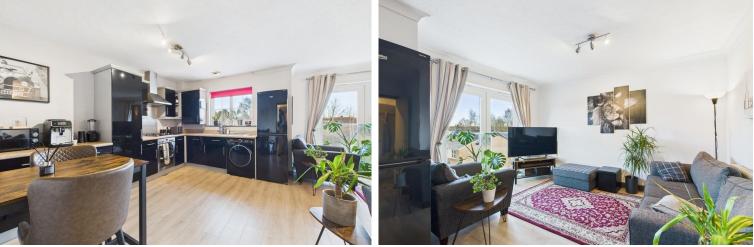

#### LIVING/DINING/KITCHEN

19' 1" x 14' 6" (5.82m x 4.44m) A spacious multi purpose room with a superb recently fitted kitchen with Zanussi appliances. The kitchen has an extensive range of fitted floor and wall units to provide much storage. Stainless steel sink. 4 ring gas hob with stainless steel extractor above and oven below. Wall mounted Worcester comb-boiler in the corner cupboard, Integral washing machine and dryer. UPVC double glazed double doors onto a Juliette balcony. 2 radiators, wood effect laminate floor and coved ceiling.