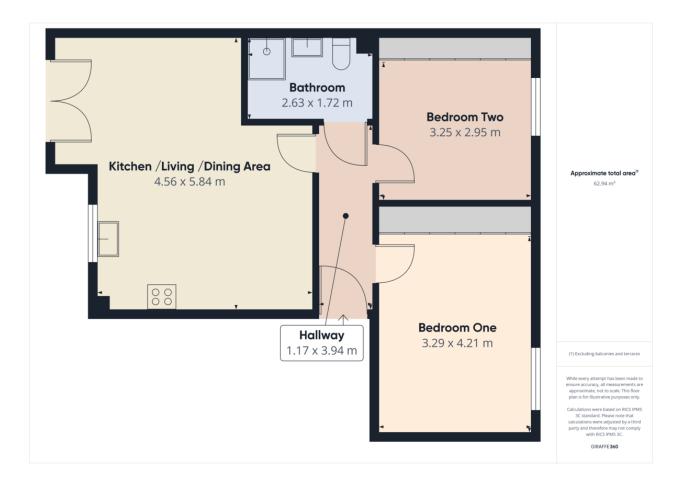

#### HALLWAY

3' 10" x 12' 11" (1.17m x 3.94m) With loft access to a fully boarded loft area ideal for storage, intercom, radiator and hive control.

#### LIVING/DINING/KITCHEN

19' 1" x 14' 6" (5.82m x 4.44m) A spacious multi purpose room with a superb recently fitted kitchen with Zanussi appliances. The kitchen has an extensive range of fitted floor and wall units to provide much storage. Stainless steel sink. 4 ring gas hob with stainless steel extractor above and oven below. Wall mounted Worcester comb-boiler in the corner cupboard, Integral washing machine and dryer. UPVC double glazed double doors onto a Juliette balcony. 2 radiators, wood effect laminate floor and coved ceiling.

#### **BEDROOM ONE**

10' 9" x 13' 9" (3.29m x 4.21m) With UPVC double glazed window, radiator and large built in timber wardrobes.

#### **BEDROOM TWO**

10' 7" x 9' 8" (3.25m x 2.95m) With UPVC double glazed window, radiator, laminate flooring and Japanese style sliding wardrobes.

#### BATHROOM

8' 7" x 5' 7" (2.63m x 1.72m) With a white suite of a WC, wash hand basin and shower cubide. Partly tiled, radiator, shaver socket, electric mirror and extractor.