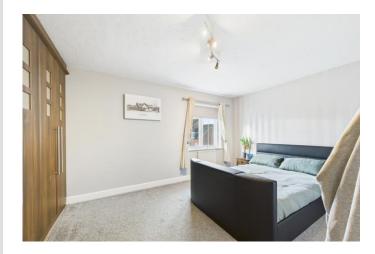

#### **BEDROOM ONE**

10' 9" x 13' 9" (3.29m x 4.21m) With UPVC double glazed window, radiator and large built in timber wardrobes.

#### **BEDROOM TWO**

10' 7" x 9' 8" (3.25m x 2.95m) With UPVC double glazed window, radiator, laminate flooring and Japanese style sliding wardrobes.