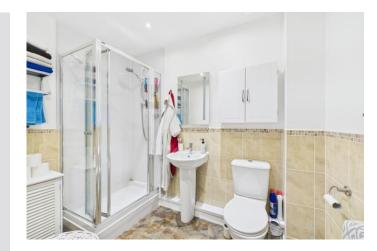

#### BATHROOM

8' 7" x 5' 7" (2.63m x 1.72m) With a white suite of a WC, wash hand basin and shower cubide. Partly tiled, radiator, shaver socket, electric mirror and extractor.