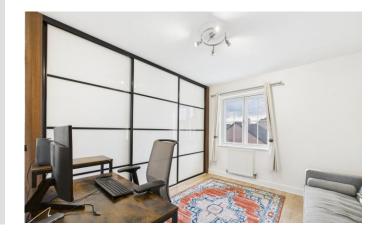

#### **BEDROOM TWO**

10' 7" x 9' 8" (3.25m x 2.95m) With UPVC double glazed window, radiator, laminate flooring and Japanese style sliding wardrobes.