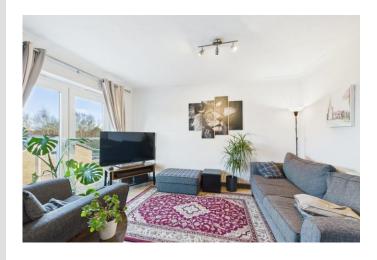

#### LIVING/DINING/KITCHEN

19' 1" x 14' 6" (5.82m x 4.44m) A spacious multi purpose room with a superb recently fitted kitchen with Zanussi appliances. The kitchen has an extensive range of fitted floor and wall units to provide much storage. Stainless steel sink. 4 ring gas hob with stainless steel extractor above and oven below. Wall mounted Worcester comb-boiler in the corner cupboard, Integral washing machine and dryer. UPVC double glazed double doors onto a Juliette balcony. 2 radiators, wood effect laminate floor and coved ceiling.