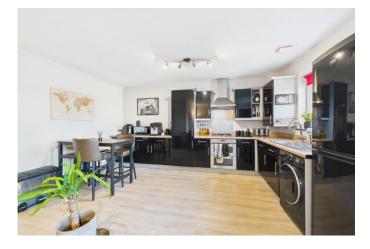

#### LIVING/DINING/KITCHEN

19' 1" x 14' 6" (5.82m x 4.44m) A spacious multi purpose room with a superb recently fitted kitchen with Zanussi appliances. The kitchen has an extensive range of fitted floor and wall units to provide much storage. Stainless steel sink. 4 ring gas hob with stainless steel extractor above and oven below. Wall mounted Worcester comb-boiler in the corner cupboard, Integral washing machine and dryer. UPVC double glazed double doors onto a Juliette balcony. 2 radiators, wood effect laminate floor and coved ceiling.