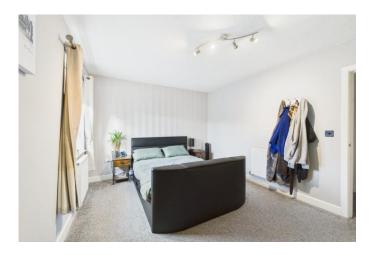

#### **BEDROOM ONE**

10' 9" x 13' 9" (3.29m x 4.21m) With UPVC double glazed window, radiator and large built in timber wardrobes.

#### **BEDROOM TWO**

10' 7" x 9' 8" (3.25m x 2.95m) With UPVC double glazed window, radiator, laminate flooring and Japanese style sliding wardrobes.