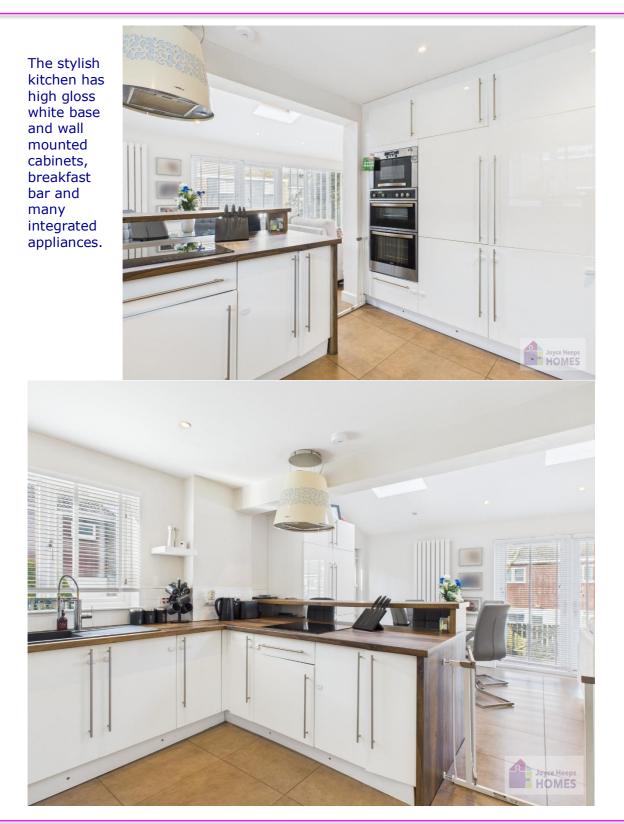

#### **Features**

Tastefully decorated throughout Downstairs Cloaks/WC Family Room Stylish fitted dining kitchen Gas central heating UPVC Double-glazing Family bathroom Enclosed rear & side garden Regular bus services