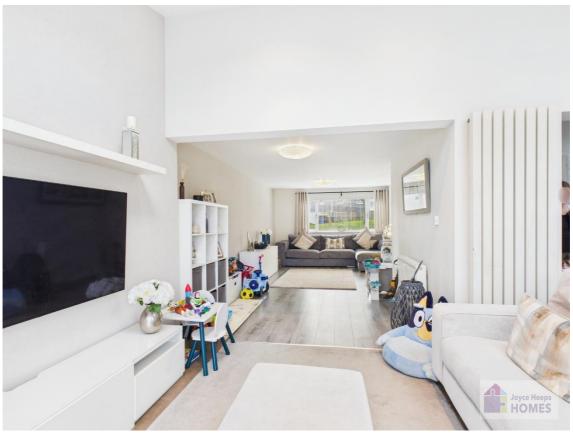

#### **Features**

Tastefully decorated throughout Downstairs Cloaks/WC Family Room Stylish fitted dining kitchen Gas central heating UPVC Double-glazing Family bathroom Enclosed rear & side garden Regular bus services

#### Description

This extended threebedroom end terraced villa is a credit to the current owners.