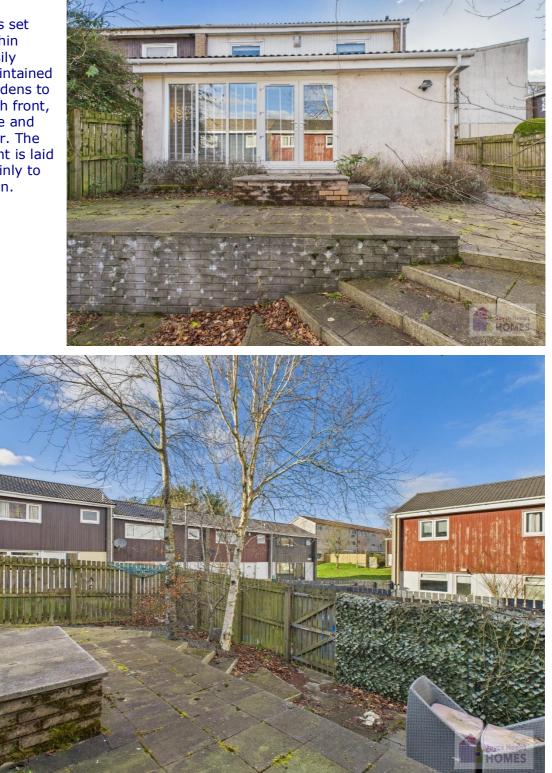

## **East Kilbride's Local Estate Agent**

E.K. Business Park 14 Stroud Road East Kilbride G75 OYA

The low maintenance rear & side garden is mainly slabbed with patio area and is surrounded by a timber perimeter fence with gate leading to the rear.