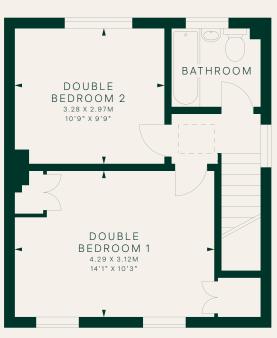

anelled radiators throughout and an instant domestic hot water supply, complemented by double glazing.

There are private gardens to the front, with an enclosed patio to the side and fully enclosed paved garden to the rear.







A delightful end terraced villa, extended to offer a most appealing family home with open outlook and generous corner aspect.

## Features.

- **L** Entrance Hall
- Living/Dining room
- **\bar{y}** Fitted kitchen
- Master Bedroom
- Ensuite Showerroom
- Two Bedrooms
- Family Bathroom
- **6** Gas fired central heating
- **⊞** Double Glazed
- Partly floored atti
- Privare Gardens to the front side & rear











## Floor Plans.

For Illustrative purposes | Not to scale

Approximate Gross internal Area 888 ft² / 82.50 m²

COUNCIL TAY BAND

В

FNTR'

Negotiable





GROUND FLOOR

FIRST FLOOR





#### Location.

The subjects are located within Bilston which neighbours Roslin, best know for Rosslyn Chapel and the outstanding Glen. The area is served with an excellent range of specialist shops, with a main Asda, Straiton Retail Park where there are main Sainsburys, M & S, Aldi, Lidl, Costco, Ikea and other majo high street stores close-by. The property is ideally positioned for access to Edinburgh's city centre, the city by-pass which links to the main motorway network and Edinburgh Airport. Highly regarded schooling which ranges from nursery through to secondary are within the vicinity, including the Royal Dick Veterinary University, the world famous Moredun Centre and Science Park, the Pentland Hills and Hillend Ski centre.

#### Contact.



propert