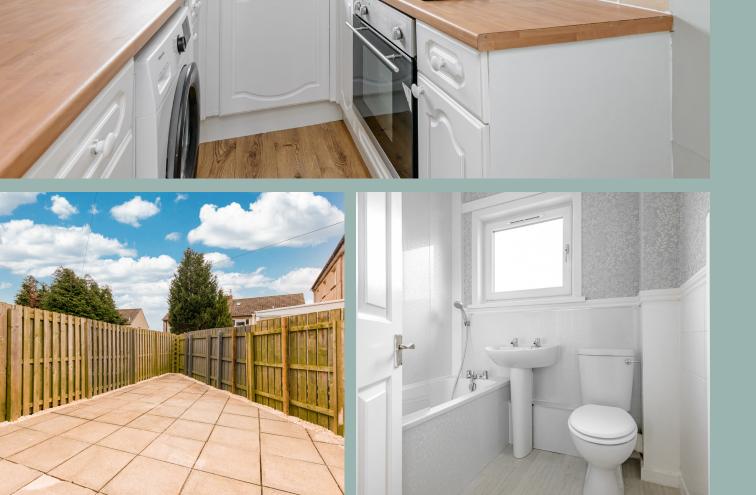

# Property Summary.

The subjects comprise an end terraced villa which commands a generous corner plot, bounded by private mainly patio gardens to the front, side and rear. Internally, this is a spacious and bright home, which has been extended to incorporate the most superb downstairs bedroom with newly refurbished en-suite showerroom. This room has double glazed doors leading onto a delightful patio area and is perfect for disabled, elderly or even a teenager. The property has been freshly decorated throughout and also includes a newly modernised bathroom.

A gas fired combination central heating boiler serves panelled radiators throughout and an instant domestic hot water supply, complemented by double glazing.

There are private gardens to the front, with an enclosed patio to the side and fully enclosed paved garden to the rear.

## Features.

- **L** Entrance Hall
- Living/Dining room
- **\bar{y}** Fitted kitchen
- Master Bedroom
- Ensuite Showerroom
- Two Bedrooms
- Family Bathroom
- **6** Gas fired central heating
- **⊞** Double Glazed
- Partly floored atti
- Privare Gardens to the front side & rear