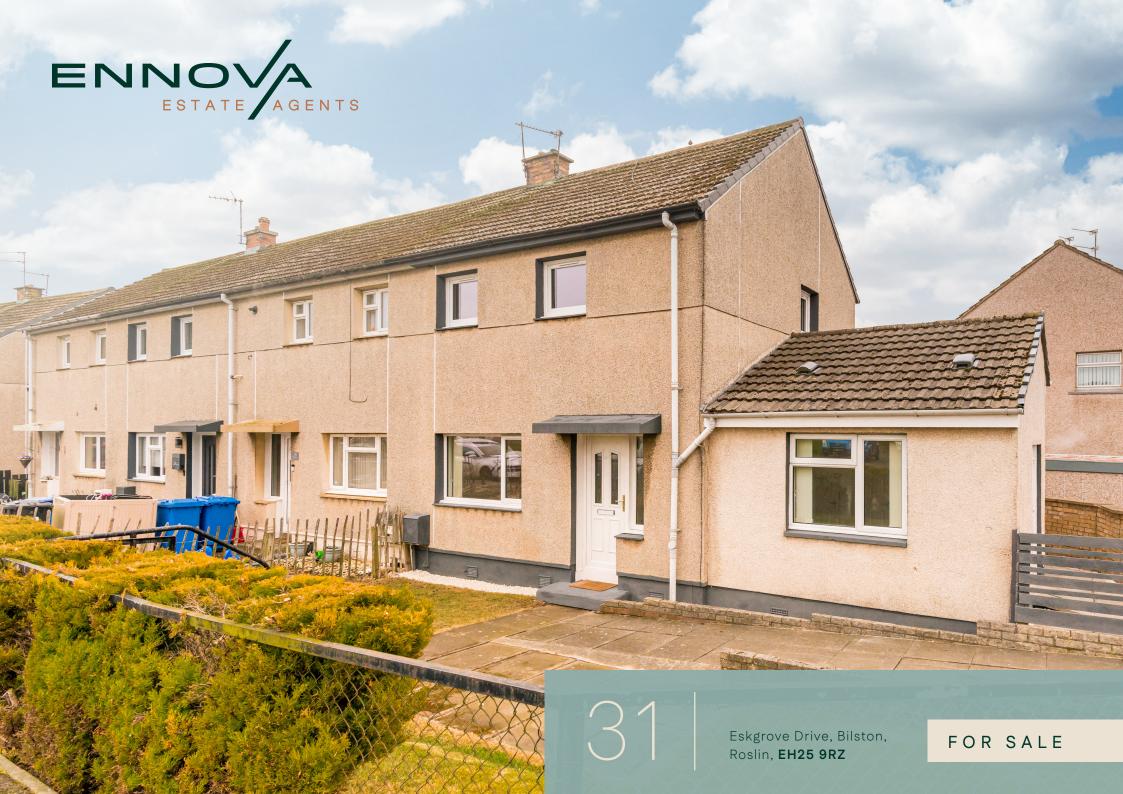

# Property Summary.

The subjects comprise an end terraced villa which commands a generous corner plot, bounded by private mainly patio gardens to the front, side and rear. Internally, this is a spacious and bright home, which has been extended to incorporate the most superb downstairs bedroom with newly refurbished en-suite showerroom. This room has double glazed doors leading onto a delightful patio area and is perfect for disabled, elderly or even a teenager. The property has been freshly decorated throughout and also includes a newly modernised bathroom.

A delightful end terraced villa, extended to offer a most appealing family home with open outlook and generous corner aspect.