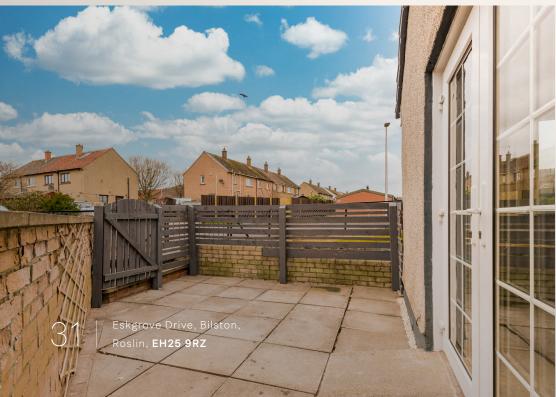

# Property Summary.

The subjects comprise an end terraced villa which commands a generous corner plot, bounded by private mainly patio gardens to the front, side and rear. Internally, this is a spacious and bright home, which has been extended to incorporate the most superb downstairs bedroom with newly refurbished en-suite showerroom. This room has double glazed doors leading onto a delightful patio area and is perfect for disabled, elderly or even a teenager. The property has been freshly decorated throughout and also includes a newly modernised bathroom.

A gas fired combination central heating boiler serves panelled radiators throughout and an instant domestic hot water supply, complemented by double glazing.

There are private gardens to the front, with an enclosed patio to the side and fully enclosed paved garden to the rear.