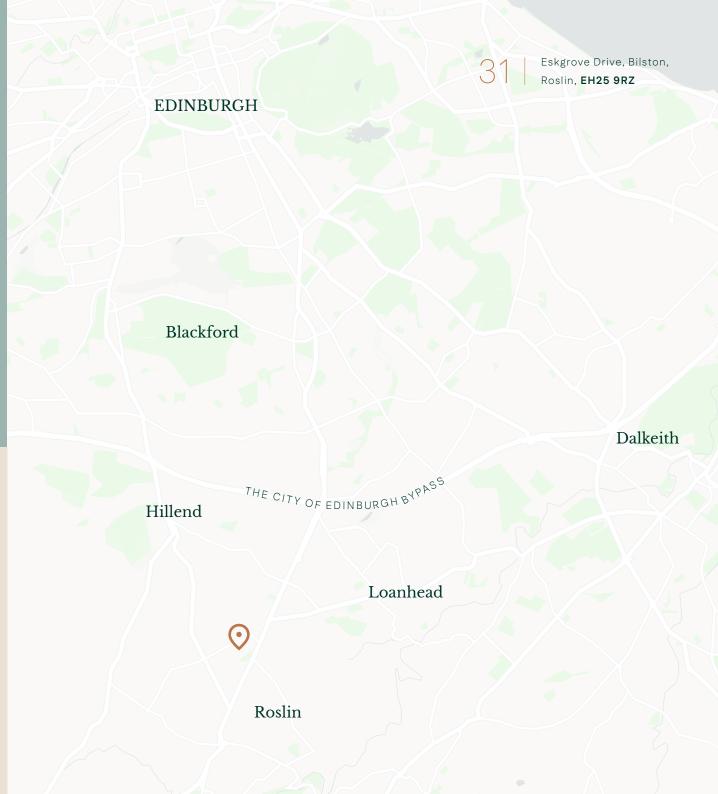

#### Location.

The subjects are located within Bilston which neighbours Roslin, best know for Rosslyn Chapel and the outstanding Glen. The area is served with an excellent range of specialist shops, with a main Asda, Straiton Retail Park where there are main Sainsburys, M & S, Aldi, Lidl, Costco, Ikea and other majo high street stores close-by. The property is ideally positioned for access to Edinburgh's city centre, the city by-pass which links to the main motorway network and Edinburgh Airport. Highly regarded schooling which ranges from nursery through to secondary are within the vicinity, including the Royal Dick Veterinary University, the world famous Moredun Centre and Science Park, the Pentland Hills and Hillend Ski centre.