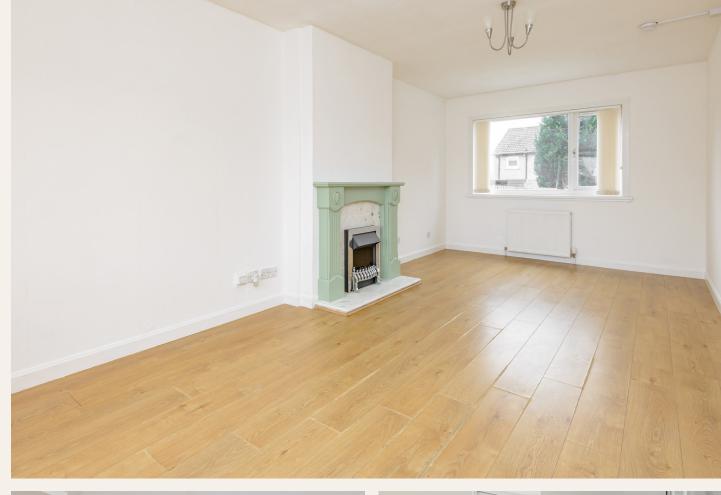

# Property Summary.

The subjects comprise an end terraced villa which commands a generous corner plot, bounded by private mainly patio gardens to the front, side and rear. Internally, this is a spacious and bright home, which has been extended to incorporate the most superb downstairs bedroom with newly refurbished en-suite showerroom. This room has double glazed doors leading onto a delightful patio area and is perfect for disabled, elderly or even a teenager. The property has been freshly decorated throughout and also includes a newly modernised bathroom.

## Features.

- **L** Entrance Hall
- Living/Dining room
- **\bar{y}** Fitted kitchen
- Master Bedroom
- Ensuite Showerroom
- Two Bedrooms
- Family Bathroom
- **6** Gas fired central heating
- **⊞** Double Glazed
- Partly floored atti
- Privare Gardens to the front side & rear