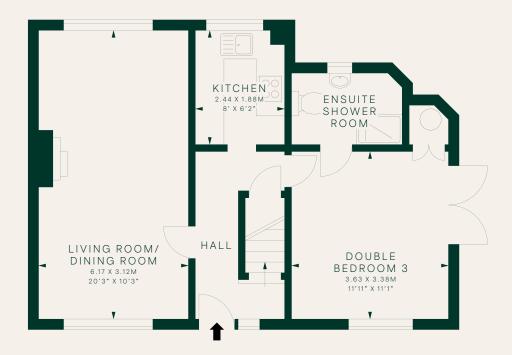

## Floor Plans.

For Illustrative purposes | Not to scale

Approximate Gross internal Area 888 ft² / 82.50 m²

COUNCIL TAY BAND

В

FNTR'

Negotiable

GROUND FLOOR