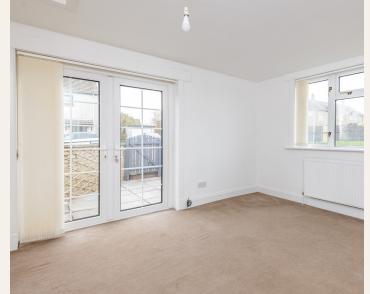

# Property Summary.

The subjects comprise an end terraced villa which commands a generous corner plot, bounded by private mainly patio gardens to the front, side and rear. Internally, this is a spacious and bright home, which has been extended to incorporate the most superb downstairs bedroom with newly refurbished en-suite showerroom. This room has double glazed doors leading onto a delightful patio area and is perfect for disabled, elderly or even a teenager. The property has been freshly decorated throughout and also includes a newly modernised bathroom.

## Features.

- **L** Entrance Hall
- Living/Dining room
- **\bar{y}** Fitted kitchen
- Master Bedroom
- Ensuite Showerroom
- Two Bedrooms
- Family Bathroom
- **6** Gas fired central heating
- **⊞** Double Glazed
- Partly floored atti
- Privare Gardens to the front side & rear