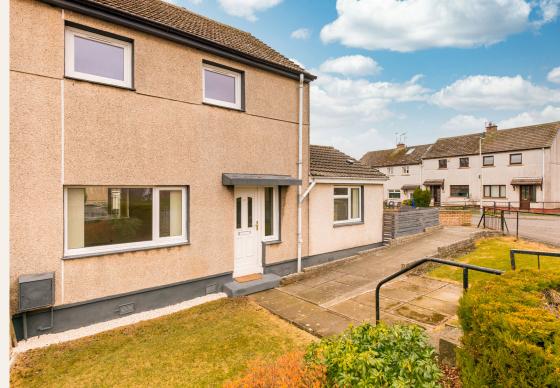

# Property Summary.

The subjects comprise an end terraced villa which commands a generous corner plot, bounded by private mainly patio gardens to the front, side and rear. Internally, this is a spacious and bright home, which has been extended to incorporate the most superb downstairs bedroom with newly refurbished en-suite showerroom. This room has double glazed doors leading onto a delightful patio area and is perfect for disabled, elderly or even a teenager. The property has been freshly decorated throughout and also includes a newly modernised bathroom.

A delightful end terraced villa, extended to offer a most appealing family home with open outlook and generous corner aspect.